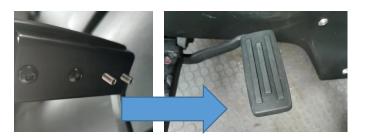

3. Fix the pedal on the iron bracket with two screw rods, do not tighten, and insert the pedal into the pedal frame, as shown in the figure.

4. Tighten the screw to fix the iron bracket, and the installation is complete, as shown in the figure.