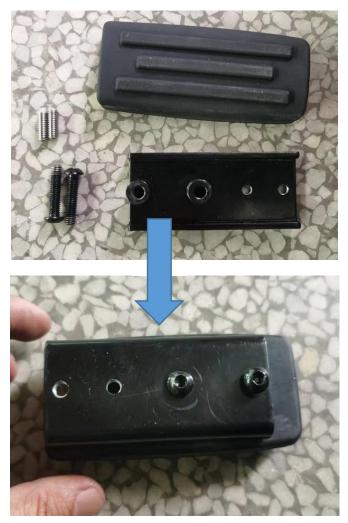

## INSTALLATION INSTRUCTIONS

 Shift vehicle transmission into "PARK". Turn key to "OFF" position and remove from vehicle.
Fix the iron bracket on the rubber part with two M6\*30 inner hexagon screws, as shown in the figure.