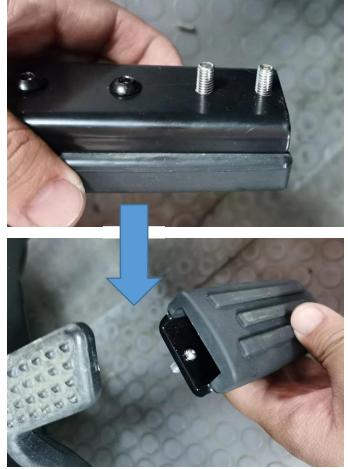

3. Fix the pedal on the iron bracket with two screw rods, do not tighten, and insert the pedal into the pedal frame, as shown in the figure.

4. Tighten the screw to fix the iron bracket, and the installation is complete, as shown in the figure.