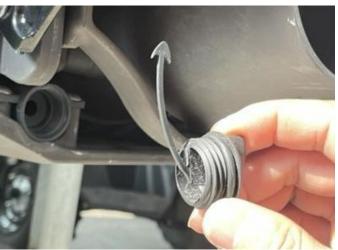

## INSTALLATION INSTRUCTIONS

1. Kit Contents

2. Put the O-ring on the drain plug.

3. The drain plug arrow is upward, insert it into the plug and rotate it for several turns (install the other side in the same way).