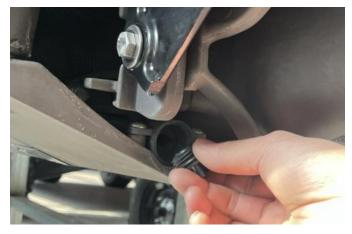

## DRAIN PLUG KIT FOR SEA-DOO

ZP-YJ-030603-088



## **BEFORE YOU BEGIN**

Read these instructions and check to be sure all parts and tools are accounted for. Please retain these installation instructions for future reference.

## **IMPORTANT**

This Drain Plug Kit is exclusively designed for your vehicle. Please read the installation instructions thoroughly before beginning. Installation is easier if the vehicle is clean and free of debris.

## INSTALLATION INSTRUCTIONS

1. Kit Contents



2. Put the O-ring on the drain plug.



3. The drain plug arrow is upward, insert it into the plug and rotate it for several turns (install the other side in the same way).





4. The installation is complete.