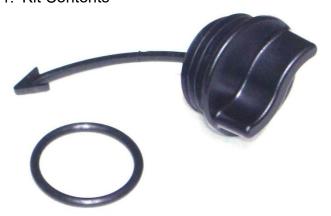

## INSTALLATION INSTRUCTIONS

1. Kit Contents

2. Put the O-ring on the drain plug.

3. The drain plug arrow is upward, insert it into the plug and rotate it for several turns (install the other side in the same way).