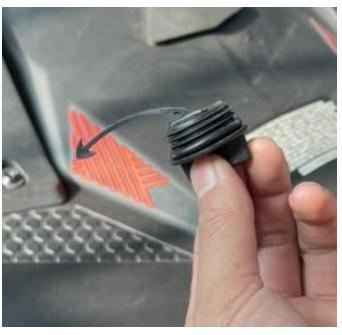

## INSTALLATION INSTRUCTIONS

1. Kit Contents

2. Put the O-ring on the drain plug.

3. The drain plug arrow is upward, insert it into the plug and rotate it for several turns (install the other side in the same way).