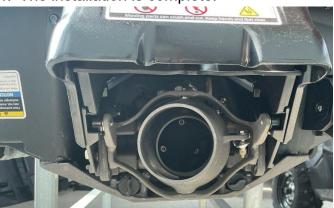

## INSTALLATION INSTRUCTIONS

1. Kit Contents

2. Put the O-ring on the drain plug.

3. The drain plug arrow is upward, insert it into the plug and rotate it for several turns (install the other side in the same way).

4. The installation is complete.