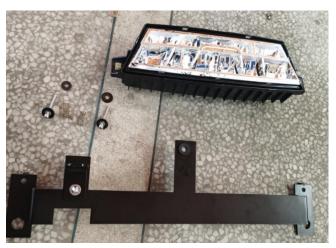

### INSTALLATION INSTRUCTIONS

1. Assemble the headlight mounting bracket together.

2. Install the headlight on the bracket and insert the pin below the headlight into the rubber plug.

3. Remove the connecting pieces of the original car and reserve the screws.