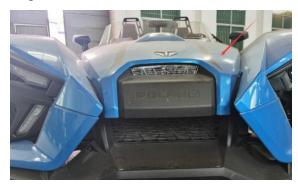

### Replace the headlight front trim

### panel of models before 2019:

1. Remove the hood and remove all the holding screws on the back of the hood.

2. Remove the skeleton under the hood and replace the trim panel indicated by the arrow.

3. Put the hood back on.