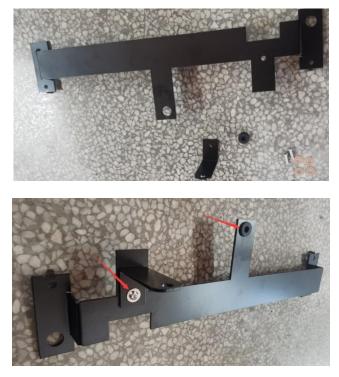

### INSTALLATION INSTRUCTIONS

1. Assemble the headlight mounting bracket together.

2. Install the headlight on the bracket and insert the pin below the headlight into the rubber plug.

3. Remove the connecting pieces of the original car and reserve the screws.

4. Install the llight bracket assembled in step 2