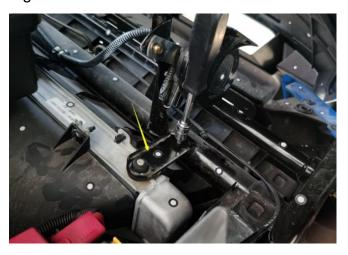

4. Install the llight bracket assembled in step 2

# LED HEADLIGHT KIT FOR POLARIS SLINGSHOT

at the position shown in the figure and fix it with the screws in step 3.

5. Take power from the original headlight harness through the adapter cable. **Note:** For models 2019 and up, it is only necessary to plug the conversion wire of the headlight with the headlight wire of the original vehicle, and replace the decorative cover in front of the headlight with the decorative cover in the accessory bag.