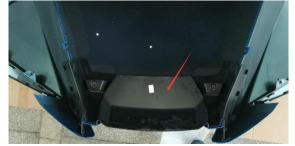

### panel of models before 2019:

1. Remove the hood and remove all the holding screws on the back of the hood.

2. Remove the skeleton under the hood and replace the trim panel indicated by the arrow.

3. Put the hood back on.