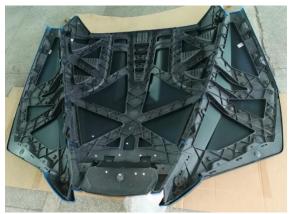

### panel of models before 2019:

1. Remove the hood and remove all the holding screws on the back of the hood.

2. Remove the skeleton under the hood and replace the trim panel indicated by the arrow.

3. Put the hood back on.