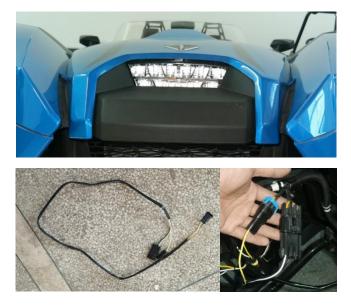

# LED HEADLIGHT KIT FOR POLARIS SLINGSHOT

at the position shown in the figure and fix it with the screws in step 3.

5. Take power from the original headlight harness through the adapter cable. **Note:** For models 2019 and up, it is only necessary to plug the conversion wire of the headlight with the headlight wire of the original vehicle, and replace the decorative cover in front of the headlight with the decorative cover in the accessory bag.

### Replace the headlight front trim