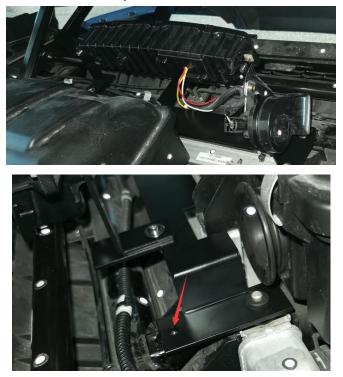

4. Install the llight bracket assembled in step 2

# LED HEADLIGHT KIT FOR POLARIS SLINGSHOT

at the position shown in the figure and fix it with the screws in step 3.

5. Take power from the original headlight harness through the adapter cable. **Note:** For models 2019 and up, it is only necessary to plug the conversion wire of the headlight with the headlight wire of the original vehicle, and replace the decorative cover in front of the headlight with the decorative cover in the accessory bag.