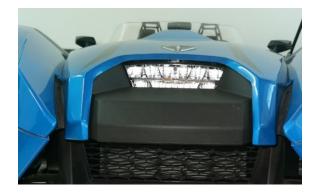

4. Install the llight bracket assembled in step 2

# LED HEADLIGHT KIT FOR POLARIS SLINGSHOT

at the position shown in the figure and fix it with the screws in step 3.

5. Take power from the original headlight harness through the adapter cable. **Note:** For models 2019 and up, it is only necessary to plug the conversion wire of the headlight with the headlight wire of the original vehicle, and replace the decorative cover in front of the headlight with the decorative cover in the accessory bag.