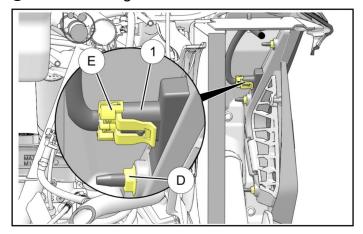

## **INSTALLATION INSTRUCTIONS**

4. Install front LH light 1 to fascia using three retained nuts 0.

- 5. Remove cap from light connector E, then plug into light.
- 6. Connect the yellow wire on the light to the left turn signal wire on the vehicle, the white extented wire can be used if needed.
- 7. Repeat Steps 2 through 6 for RH side of vehicle using RH light ②.
- 8. Reinstall grille.