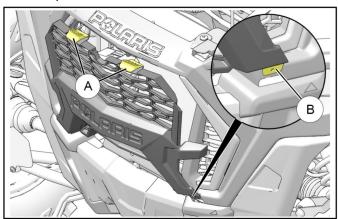

## INSTALLATION INSTRUCTIONS

- 1. Shift vehicle transmission into "PARK". Turn ignition switch to "OFF" position and remove key.
- 2. Remove front grille by depressing two tabs (A) at top of grille, tip grille slightly outward, then lift to disengage two lower tabs (B) (LH and RH).