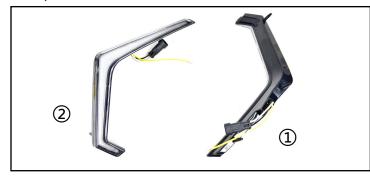

### KIT CONTENTS

This product includes:

| NO. | QTY | PART DESCRIPTION |
|-----|-----|------------------|
| 1   | 1   | Front LH Light   |
| 2   | 1   | Front RH Light   |
| 3   | 2   | Connecting Wires |
| 4   | 1   | Instructions     |

## **INSTALLATION INSTRUCTIONS**

4. Install front LH light 1 to fascia using three retained nuts 0.

- 5. Remove cap from light connector E, then plug into light.
- 6. Connect the yellow wire on the light to the left turn signal wire on the vehicle, the white extented wire can be used if needed.
- 7. Repeat Steps 2 through 6 for RH side of vehicle using RH light ②.
- 8. Reinstall grille.