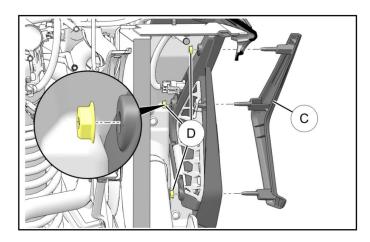

3. Remove LH trim © from front fascia by removing three stamped nuts D. Retain nuts.

NOTE: Next image shows section view looking forward and outboard at LH trim.

## **INSTALLATION INSTRUCTIONS**

4. Install front LH light 1 to fascia using three retained nuts 0.

- 5. Remove cap from light connector E, then plug into light.
- 6. Connect the yellow wire on the light to the left turn signal wire on the vehicle, the white extented wire can be used if needed.
- 7. Repeat Steps 2 through 6 for RH side of vehicle using RH light ②.
- 8. Reinstall grille.