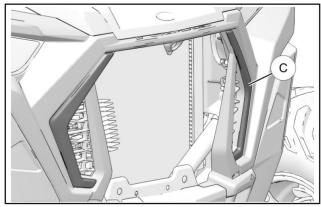

3. Remove LH trim © from front fascia by removing three stamped nuts D. Retain nuts.

NOTE: Next image shows section view looking forward and outboard at LH trim.