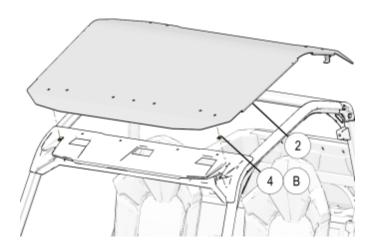

2. Remove two rear screws (A) from upper visor panel as shown. Screws will not be reused.

## ZP-YJ-030507-022

3. Optional: Replace rear nut clips (B) beneath upper visor panel as shown.

5. Loosely install screw 5 through steel washer 7,rubber washer 1, and roof 2 into nut clip and bracket assembly 3 and 4 as shown. Repeat for opposite side. 6. Position roof on ROPS, aligning front fastener holes with nut clips (B) or 4.