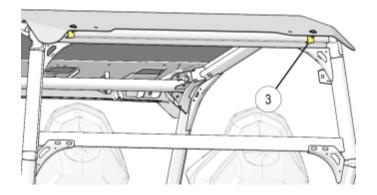

5. Loosely install screw 5 through steel washer 7,rubber washer 1, and roof 2 into nut clip and bracket assembly 3 and 4 as shown. Repeat for opposite side. 6. Position roof on ROPS, aligning front fastener holes with nut clips (B) or 4.

7. Loosely install screw 6 through steel washer 7,rubber washer 1, roof 2, and visor panel into nut clip (B) or 4 as shown. Repeat for opposite side.