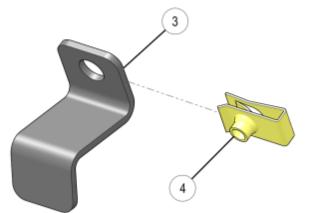

### IMPORTANT

Ensure steel washer ⑦ is under screw head ⑤, and rubber washer ① is against roof ②.

NOTE Nut clips may be reused if in good condition, or replaced with new nut clips4.

4. Install nut clips 4 to brackets 3 as shown.