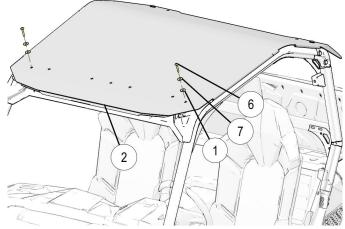

7. Loosely install screw 6 through steel washer 7,rubber washer 1, roof 2, and visor panel into nut clip (B) or 4 as shown. Repeat for opposite side.

## ZP-YJ-030507-022

SAUT

8. Rotate brackets 3 to engage rear ROPS as shown.

9. Torque all screws to specification. Torque: 8 ft. lbs. (11 Nm)