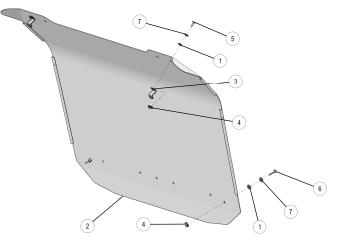

## INSTALLATION INSTRUCTIONS

**Note:** Shift vehicle transmission into "PARK". Turn key to "OFF" position and remove from vehicle.

1. Picture of the parts

SAUT

| REF | QTY | PARTDESCRIPTION  |
|-----|-----|------------------|
| 1*  | 4   | Washer, Rubber   |
| 2   | 1   | Panel, Roof      |
| 3   | 2   | Bracket, Roof    |
| 4*  | 4   | Nut Clip         |
| 5*  | 2   | Screw, Torx - M6 |
| 6*  | 2   | Screw, Torx - M6 |
| 7*  | 4   | Washer, Steel    |