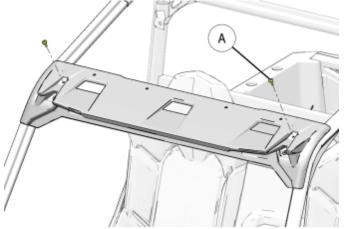

2. Remove two rear screws (A) from upper visor panel as shown. Screws will not be reused.

## ZP-YJ-030507-022

3. Optional: Replace rear nut clips (B) beneath upper visor panel as shown.