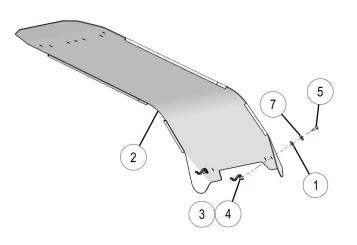

### IMPORTANT

Ensure steel washer ⑦ is under screw head ⑤, and rubber washer ① is against roof ②.

NOTE Nut clips may be reused if in good condition, or replaced with new nut clips4.

4. Install nut clips 4 to brackets 3 as shown.

5. Loosely install screw 5 through steel washer 7,rubber washer 1, and roof 2 into nut clip and bracket assembly 3 and 4 as shown. Repeat for opposite side. 6. Position roof on ROPS, aligning front fastener holes with nut clips (B) or 4.

#### IMPORTANT

Ensure steel washer ① is under screw head ⑤, and rubber washer ① is against roof ②.