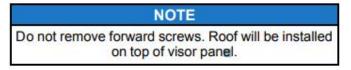

2. Remove two rear screws (A) from upper visor panel as shown. Screws will not be reused.