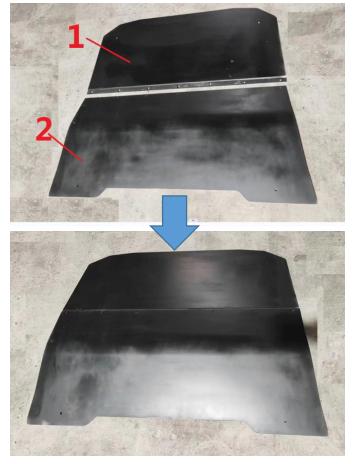

## ASSEMBLY

1. Assemble part1 and part 2 with 7 Screw – Torx Truss Head, M6 x 25 mm,7 Washers,and 7 Rubber gaskets as shown in the figure.