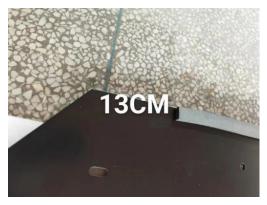

3. Assemble part 3 and part 4 with 7 Screw -

Torx Truss Head, M6 x 25 mm,7 Washers,and 7 Rubber gaskets as shown in the figure.

4. Assemble part A and part B with 7 Screw – Torx Truss Head, M6 x 25 mm,7 Washers,and 7 Rubber gaskets as shown in the figure.Glue foam strips on both sides of the top, as shown in the picture.