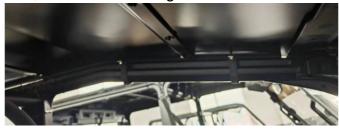

#### ZP-YJ-030507-021

**SAUTYS** 

5. Install M6 buckles on the left and right positions of the frame as shown in the picture. Attach the front end of the aluminum roof to the frame by using two M6\*40 screws, M6 flat washers and rubber gaskets. As shown in figure.