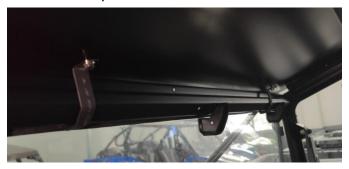

6. Attach the tail of the aluminum roof to the frame with two M6\*30 screws, M6 flat washers, rubber gaskets and two iron brackets, as shown in the picture.

7. Install the two ends of the aluminum roof on the frame by using eight screws of M6\*30, M6 flat washers, rubber gaskets, 4 iron brackets on the left side and 4 iron brackets on the right side, as shown in the figure.