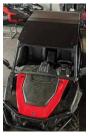

## INSTALLATION INSTRUCTIONS

**Note:** Shift vehicle transmission into "PARK". Turn key to "OFF" position and remove from vehicle.

1. Product picture.

2. Assemble part 1 and part 2 with 7 Screw – Torx Truss Head, M6 x 25 mm,7 Washers,and 7 Rubber gaskets as shown in the figure.

# Combined Aluminium Roof for Polaris General 4 1000