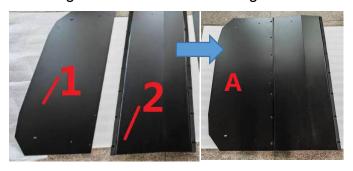

## INSTALLATION INSTRUCTIONS

**Note:** Shift vehicle transmission into "PARK". Turn key to "OFF" position and remove from vehicle.

1. Product picture.

2. Assemble part 1 and part 2 with 7 Screw – Torx Truss Head, M6 x 25 mm,7 Washers,and 7 Rubber gaskets as shown in the figure.