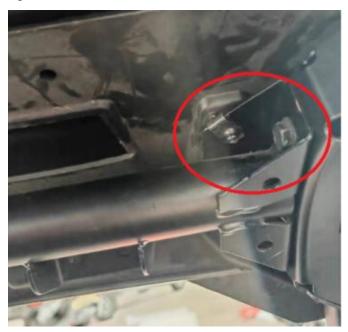

6. Attach the tail of the aluminum roof to the frame with two M6\*30 screws, M6 flat washers, rubber gaskets and two iron brackets, as shown in the picture.

7. Install the two ends of the aluminum roof on the frame by using eight screws of M6\*30, M6 flat washers, rubber gaskets, 4 iron brackets on the left side and 4 iron brackets on the right side, as shown in the figure.