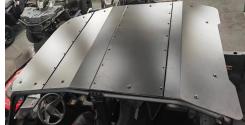

3. Assemble part 3 and part 4 with 7 Screw -

Torx Truss Head, M6 x 25 mm,7 Washers,and 7 Rubber gaskets as shown in the figure.

4. Assemble part A and part B with 7 Screw – Torx Truss Head, M6 x 25 mm,7 Washers,and 7 Rubber gaskets as shown in the figure.Glue foam strips on both sides of the top, as shown in the picture.