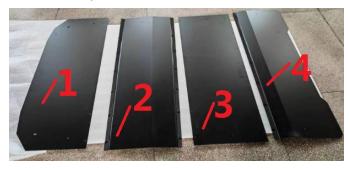

## INSTALLATION INSTRUCTIONS

**Note:** Shift vehicle transmission into "PARK". Turn key to "OFF" position and remove from vehicle.

1. Product picture.

2. Assemble part 1 and part 2 with 7 Screw – Torx Truss Head, M6 x 25 mm,7 Washers,and 7 Rubber gaskets as shown in the figure.