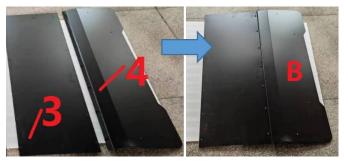

3. Assemble part 3 and part 4 with 7 Screw -

Torx Truss Head, M6 x 25 mm,7 Washers,and 7 Rubber gaskets as shown in the figure.

4. Assemble part A and part B with 7 Screw – Torx Truss Head, M6 x 25 mm,7 Washers,and 7 Rubber gaskets as shown in the figure.Glue foam strips on both sides of the top, as shown in the picture.