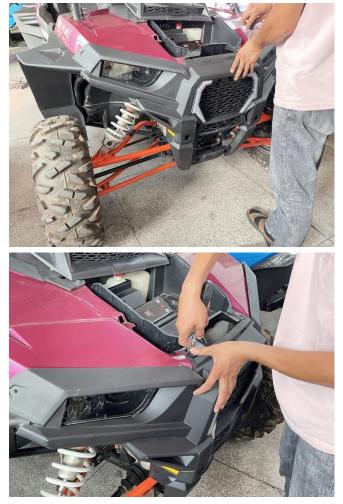

## Front Fascia for Polaris RZR XP 1000 2014-2018 ZP-YJ-030503-106

5. Install the new bar on the original vehicle and fix it with screws. Finally install the cover back . As shown in figure: