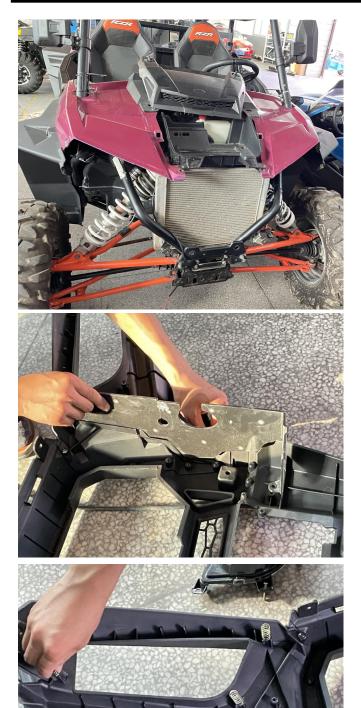

4. Remove the cover and front bar of the original vehicle and remove the headlights, mesh grill and rear brackets on the original bar and install them to the new bar in the original way. As shown in figure:

## Front Fascia for Polaris RZR XP 1000 2014-2018 ZP-YJ-030503-106

5. Install the new bar on the original vehicle and fix it with screws. Finally install the cover back . As shown in figure: