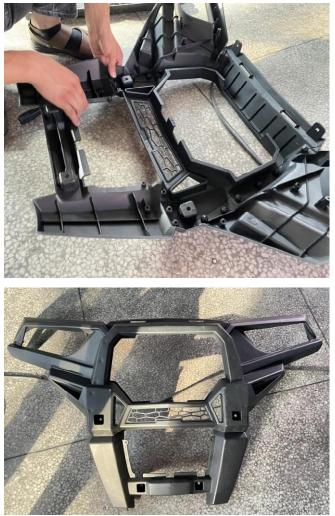

## INSTALLATION INSTRUCTIONS

 Shift vehicle transmission into "PARK". Turn key to "OFF" position and remove from vehicle.
Products and accessories, shown in the figure.

3. Assemble all the parts into a whole with screws. As shown in figure: