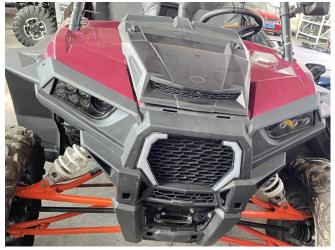

# Front Fascia for Polaris RZR XP 1000 2014-2018 ZP-YJ-030503-106

6. Installation complete.