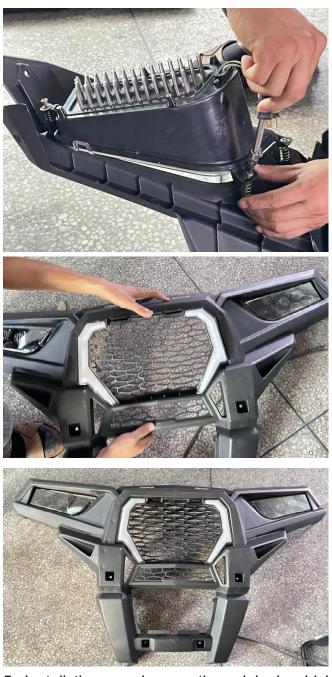

## INSTALLATION INSTRUCTIONS

 Shift vehicle transmission into "PARK". Turn key to "OFF" position and remove from vehicle.
Products and accessories, shown in the figure.

3. Assemble all the parts into a whole with screws. As shown in figure:

4. Remove the cover and front bar of the original vehicle and remove the headlights, mesh grill and rear brackets on the original bar and install them to the new bar in the original way. As shown in figure: