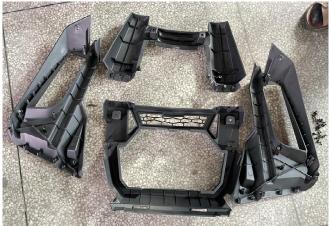

## INSTALLATION INSTRUCTIONS

 Shift vehicle transmission into "PARK". Turn key to "OFF" position and remove from vehicle.
Products and accessories, shown in the figure.

3. Assemble all the parts into a whole with screws. As shown in figure: