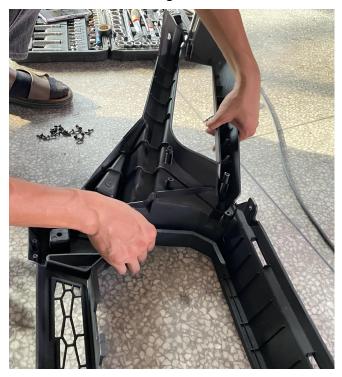

## INSTALLATION INSTRUCTIONS

 Shift vehicle transmission into "PARK". Turn key to "OFF" position and remove from vehicle.
Products and accessories, shown in the figure.

3. Assemble all the parts into a whole with screws. As shown in figure: