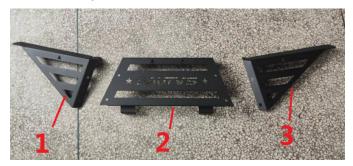

## INSTALLATION INSTRUCTIONS

 Shift vehicle transmission into "PARK". Turn key to "OFF" position and remove from vehicle.
Product picture

3. Assemble part 1, part 2 and part 3 with 6 hexagon screws of M6\*20, 6 lock nuts and 6 flat washers, as shown below: