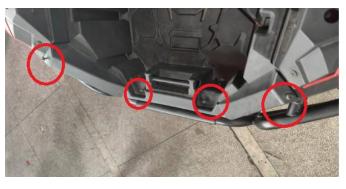

4. Remove the four screws on the rear frame of vehicle and set them aside. Install the rear tailgate in the position shown in the figure, and fix the tailgate firmly with the removed screws of the rear frame. The installation is complete.