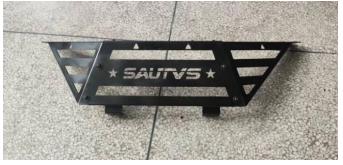

## INSTALLATION INSTRUCTIONS

 Shift vehicle transmission into "PARK". Turn key to "OFF" position and remove from vehicle.
Product picture

3. Assemble part 1, part 2 and part 3 with 6 hexagon screws of M6\*20, 6 lock nuts and 6 flat washers, as shown below: