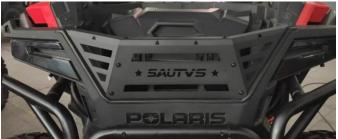

4. Remove the four screws on the rear frame of vehicle and set them aside. Install the rear tailgate in the position shown in the figure, and fix the tailgate firmly with the removed screws of the rear frame. The installation is complete.