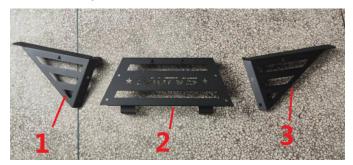

## INSTALLATION INSTRUCTIONS

 Shift vehicle transmission into "PARK". Turn key to "OFF" position and remove from vehicle.
Product picture

3. Assemble part 1, part 2 and part 3 with 6 hexagon screws of M6\*20, 6 lock nuts and 6 flat washers, as shown below: