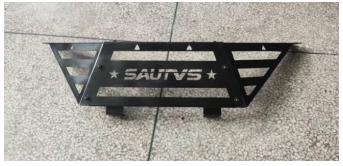

## INSTALLATION INSTRUCTIONS

 Shift vehicle transmission into "PARK". Turn key to "OFF" position and remove from vehicle.
Product picture

3. Assemble part 1, part 2 and part 3 with 6 hexagon screws of M6\*20, 6 lock nuts and 6 flat washers, as shown below: