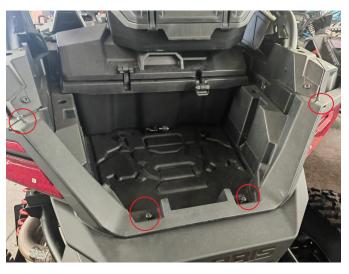

4. Remove the four screws on the rear frame of vehicle and set them aside. Install the rear tailgate in the position shown in the figure, and fix the tailgate firmly with the removed screws of rear frame. The installation is complete.