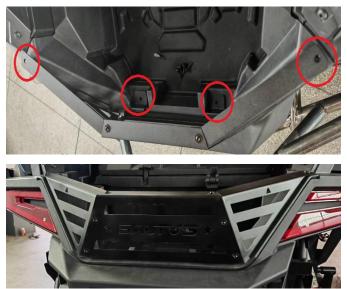

4. Remove the four screws on the rear frame of vehicle and set them aside. Install the rear tailgate in the position shown in the figure, and fix the tailgate firmly with the removed screws of rear frame. The installation is complete.