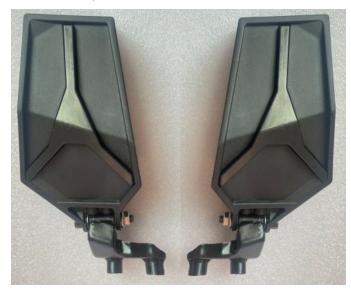

## INSTALLATION INSTRUCTIONS

- 1. Shift vehicle transmission into "PARK". Turn key to "OFF" position and remove from vehicle.
- 2. Product picture

3. First remove the screws of pillar A of the original vehicle, install the side mirror on pillar A and then fix it with the screws in the accessories package, and install the other side in the same way. As shown below: