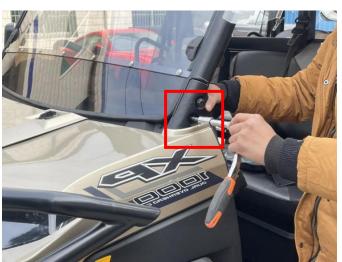

## INSTALLATION INSTRUCTIONS

- 1. Shift vehicle transmission into "PARK". Turn key to "OFF" position and remove from vehicle.
- 2. Product picture

3. First remove the screws of pillar A of the original vehicle, install the side mirror on pillar A and then fix it with the screws in the accessories package, and install the other side in the same way. As shown below: