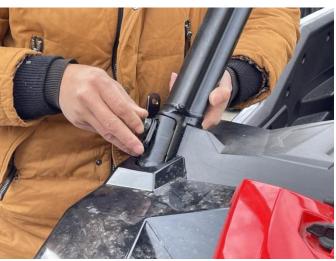

# INSTALLATION INSTRUCTIONS

- 1. Shift vehicle transmission into "PARK". Turn key to "OFF" position and remove from vehicle.
- 2. Product picture

3. First remove the screws of pillar A of the original vehicle (hold the nut at the back with your hand to prevent it from falling out), fix the mounting bracket of the side mirror on pillar A with the matching screws in the package. As shown below: