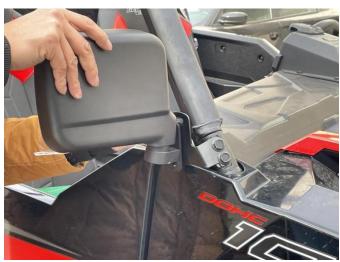

# INSTALLATION INSTRUCTIONS

- 1. Shift vehicle transmission into "PARK". Turn key to "OFF" position and remove from vehicle.
- 2. Product picture

3. First remove the screws of pillar A of the original vehicle (hold the nut at the back with your hand to prevent it from falling out), fix the mounting bracket of the side mirror on pillar A with the matching screws in the package. As shown below:

## ZP-YJ-030505-017

4. Install the side mirror on the bracket, fix it with the matching screws, adjust the Angle of the side mirror, and then tighten the screws (the side mirror on the other side can be installed in the same way as above). As shown below: