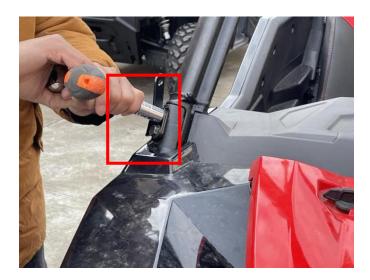

# INSTALLATION INSTRUCTIONS

- 1. Shift vehicle transmission into "PARK". Turn key to "OFF" position and remove from vehicle.
- 2. Product picture

3. First remove the screws of pillar A of the original vehicle (hold the nut at the back with your hand to prevent it from falling out), fix the mounting bracket of the side mirror on pillar A with the matching screws in the package. As shown below: