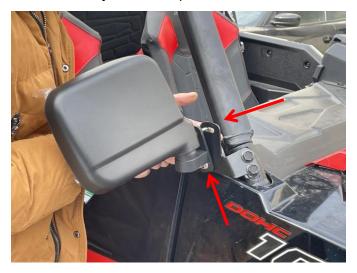

## ZP-YJ-030505-017

4. Install the side mirror on the bracket, fix it with the matching screws, adjust the Angle of the side mirror, and then tighten the screws (the side mirror on the other side can be installed in the same way as above). As shown below: