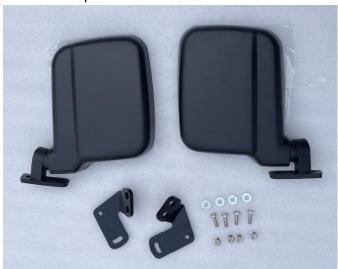

# INSTALLATION INSTRUCTIONS

- 1. Shift vehicle transmission into "PARK". Turn key to "OFF" position and remove from vehicle.
- 2. Product picture

3. First remove the screws of pillar A of the original vehicle (hold the nut at the back with your hand to prevent it from falling out), fix the mounting bracket of the side mirror on pillar A with the matching screws in the package. As shown below: