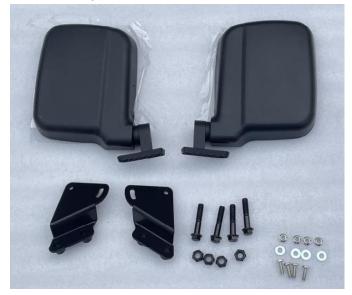

## **BEFORE YOU BEGIN**

Read these instructions and check to be sure all parts and tools are accounted. Please retain these installation instructions for future reference.

### INSTALLATION INSTRUCTIONS

 Shift vehicle transmission into "PARK". Turn key to "OFF" position and remove from vehicle.
Product picture

3. First remove the screws of pillar A of the original vehicle (hold the nut at the back with your hand to prevent it from falling out), fix the mounting bracket of the side mirror on pillar A with the matching screws in the package. As shown below: