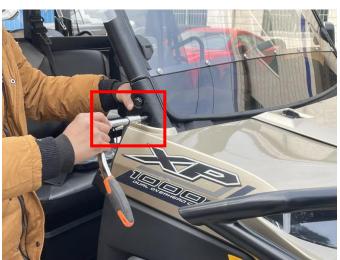

### INSTALLATION INSTRUCTIONS

 Shift vehicle transmission into "PARK". Turn key to "OFF" position and remove from vehicle.
Product picture

3. First remove the screws of pillar A of the original vehicle (hold the nut at the back with your hand to prevent it from falling out), fix the mounting bracket of the side mirror on pillar A with the matching screws in the package. As shown below: