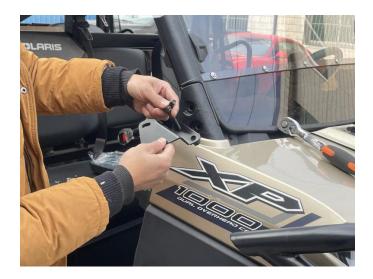

### INSTALLATION INSTRUCTIONS

 Shift vehicle transmission into "PARK". Turn key to "OFF" position and remove from vehicle.
Product picture

3. First remove the screws of pillar A of the original vehicle (hold the nut at the back with your hand to prevent it from falling out), fix the mounting bracket of the side mirror on pillar A with the matching screws in the package. As shown below: