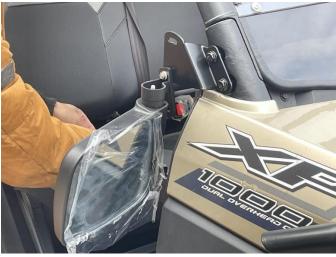

### INSTALLATION INSTRUCTIONS

 Shift vehicle transmission into "PARK". Turn key to "OFF" position and remove from vehicle.
Product picture

3. First remove the screws of pillar A of the original vehicle (hold the nut at the back with your hand to prevent it from falling out), fix the mounting bracket of the side mirror on pillar A with the matching screws in the package. As shown below:

#### ZP-YJ-030505-018

4. Install the side mirror on the bracket, fix it with the matching screws, adjust the Angle of the side mirror, and then tighten the screws (the side mirror on the other side can be installed in the same way as above). As shown below: