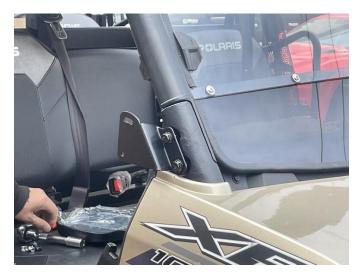

#### ZP-YJ-030505-018

4. Install the side mirror on the bracket, fix it with the matching screws, adjust the Angle of the side mirror, and then tighten the screws (the side mirror on the other side can be installed in the same way as above). As shown below: