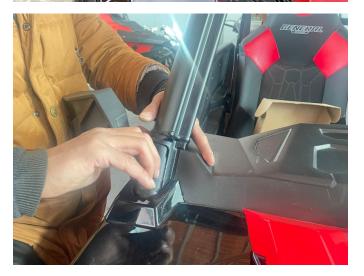

### INSTALLATION INSTRUCTIONS

- 1. Shift vehicle transmission into "PARK". Turn key to "OFF" position and remove from vehicle.
- 2. Product picture

3. First remove the screws of pillar A of the original vehicle (hold the nut at the back with your hand to prevent it from falling out), install the side mirror on pillar A and then fix it with the screws in the accessories package, and install the other side in the same way. As shown below: