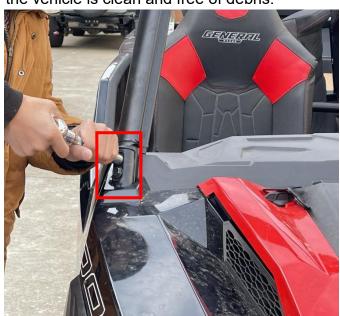

### INSTALLATION INSTRUCTIONS

- 1. Shift vehicle transmission into "PARK". Turn key to "OFF" position and remove from vehicle.
- 2. Product picture

3. First remove the screws of pillar A of the original vehicle (hold the nut at the back with your hand to prevent it from falling out), install the side mirror on pillar A and then fix it with the screws in the accessories package, and install the other side in the same way. As shown below: