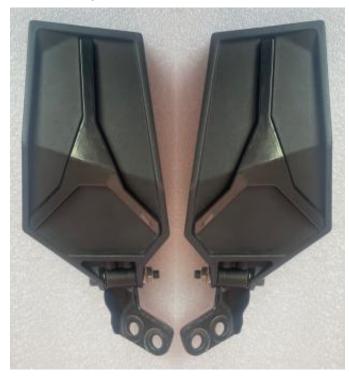

### INSTALLATION INSTRUCTIONS

- 1. Shift vehicle transmission into "PARK". Turn key to "OFF" position and remove from vehicle.
- 2. Product picture

3. First remove the screws of pillar A of the original vehicle (hold the nut at the back with your hand to prevent it from falling out), install the side mirror on pillar A and then fix it with the screws in the accessories package, and install the other side in the same way. As shown below: