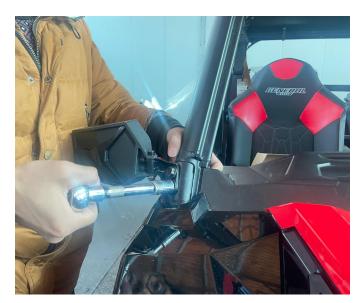

### INSTALLATION INSTRUCTIONS

- 1. Shift vehicle transmission into "PARK". Turn key to "OFF" position and remove from vehicle.
- 2. Product picture

3. First remove the screws of pillar A of the original vehicle (hold the nut at the back with your hand to prevent it from falling out), install the side mirror on pillar A and then fix it with the screws in the accessories package, and install the other side in the same way. As shown below: