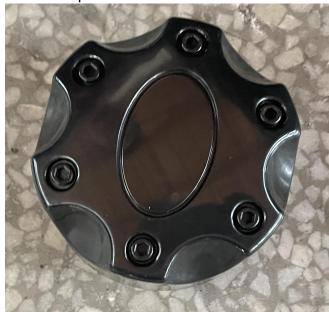

### INSTALLATION INSTRUCTIONS

1. Shift vehicle transmission into "PARK". Turn key to "OFF" position and remove from vehicle.

2. Product picture.

3. First remove the original hub caps and reinstall the new hub caps.