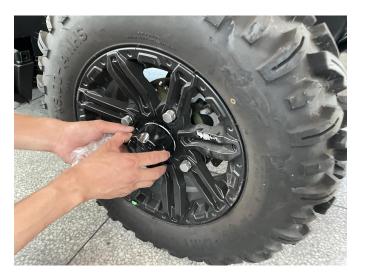

### INSTALLATION INSTRUCTIONS

1. Shift vehicle transmission into "PARK". Turn key to "OFF" position and remove from vehicle.

2. Product picture.

3. First remove the original hub caps and reinstall the new hub caps.

(Note: When installing, you need to press hard so that the bayonet on the hubcap is fully seated in the hub hole)