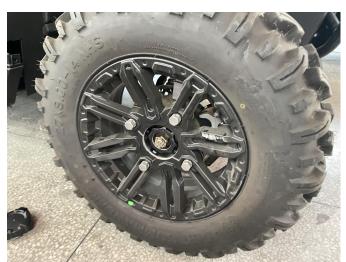

### INSTALLATION INSTRUCTIONS

1. Shift vehicle transmission into "PARK". Turn key to "OFF" position and remove from vehicle.

2. Product picture.

3. First remove the original hub caps and reinstall the new hub caps.