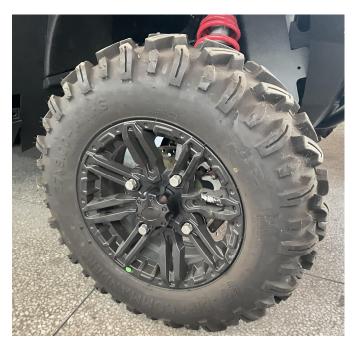

3-098



### **BEFORE YOU BEGIN**

Read these instructions and check to be sure all parts and tools are accounted for. Please retain these installation instructions for future reference.

#### **IMPORTANT**

This hub cap is exclusively designed for your vehicle. Please read the installation instructions thoroughly before beginning. Installation is easier if the vehicle is clean and free of debris.

### INSTALLATION INSTRUCTIONS

1. Shift vehicle transmission into "PARK". Turn key to "OFF" position and remove from vehicle.

2. Product picture.



3. First remove the original hub caps and reinstall the new hub caps.

(Note: When installing, you need to press hard so that the bayonet on the hubcap is fully seated in the hub hole)





# Tire Wheel Hub Caps for Polaris

## ZP-YJ-030503-098





4. Installation completed.