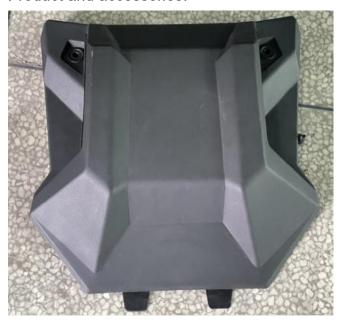

# **INSTALLATION INSTRUCTIONS**

Note: Shift vehicle transmission into "PARK". Turn key to "OFF" position and remove from vehicle.

Product and accessories:

1. Remove the air inlet hood of the original vehicle, reinstall the new air inlet hood, and fix it with the expansion screws of the original vehicle. As shown in figure: