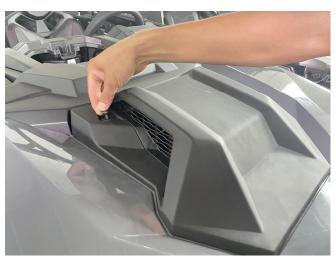

# **INSTALLATION INSTRUCTIONS**

Note: Shift vehicle transmission into "PARK". Turn key to "OFF" position and remove from vehicle.

Product and accessories:

1. Remove the air inlet hood of the original vehicle, reinstall the new air inlet hood, and fix it with the expansion screws of the original vehicle. As shown in figure: