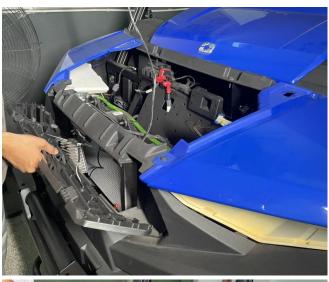

## ZP-YJ-030502-028

3. Finally, according to the screw hole positions on the mesh grill, drill fixed holes by a 3MM drill bit , and then fix the mesh grill by screws. As shown in picture:

Note: When drilling, press the mesh grill by hand, make the mesh grill and the original vehicle fit better.