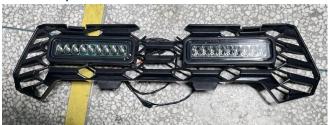

## Front Mesh Grill with Light for Polaris Ranger SP 570

### ZP-YJ-030502-028

### **BEFORE YOU BEGIN**

Read these instructions and check to be sure all parts and tools are accounted for. Please retain these installation instructions for future reference.

### **IMPORTANT**

The Front Mesh Grill is exclusively designed for your vehicle. Please read the installation instructions thoroughly before beginning. Installation is easier if the vehicle is clean and free of debris. For your safety, and to ensure a satisfactory installation, perform all installation steps correctly in the sequence shown.

### INSTALLATION INSTRUCTIONS

Note: Shift vehicle transmission into "PARK". Turn key to "OFF" position and remove from vehicle.

#### **Product picture**



#### **INSTALLATION**

1. First open the engine cover of the original vehicle and remove the mesh grill of the original vehicle. As shown in picture:





SAUT

2. Thread the wire harness of the mesh grill with light into the gap of the original vehicle, then fix the mesh grill, disconnect the wire harness plug-ins of the original headlight on one side, connect the plug-in at one end of the mesh grill harness with the plug-in of the whole vehicle, and connect the plug-in at the other end of the mesh grill harness to the headlight. Reinstall the cover after finishing. As shown in picture:

# Front Mesh Grill with Light for Polaris Ranger SP 570

## ZP-YJ-030502-028











3. Finally, according to the screw hole positions on the mesh grill, drill fixed holes by a 3MM drill bit , and th