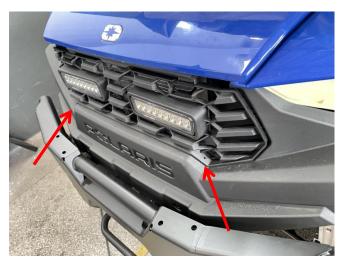

nal vehicle, then fix the mesh grill, disconnect the wire harness plug-ins of the original headlight on one side, connect the plug-in at one end of the mesh grill harness with the plug-in of the whole vehicle, and connect the plug-in at the other end of the mesh grill harness to the headlight. Reinstall the cover after finishing. As shown in picture:

# Front Mesh Grill with Light for Polaris Ranger SP 570

## ZP-YJ-030502-028











3. Finally, according to the screw hole positions on the mesh grill, drill fixed holes by a 3MM drill bit , and then fix the mesh grill by screws. As shown in picture:

Note: When drilling, press the mesh grill by hand, make the mesh grill and the original vehicle fit better.

# Front Mesh Grill with Light for Polaris Ranger SP 570

## ZP-YJ-030502-028











4.Installation finished.