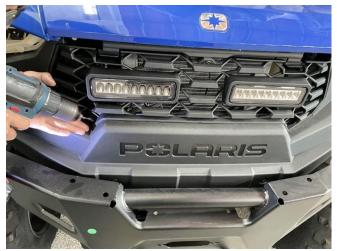

#### **INSTALLATION**

1. First open the engine cover of the original vehicle and remove the mesh grill of the original vehicle. As shown in picture:

SAUT

2. Thread the wire harness of the mesh grill with light into the gap of the original vehicle, then fix the mesh grill, disconnect the wire harness plug-ins of the original headlight on one side, connect the plug-in at one end of the mesh grill harness with the plug-in of the whole vehicle, and connect the plug-in at the other end of the mesh grill harness to the headlight. Reinstall the cover after finishing. As shown in picture: