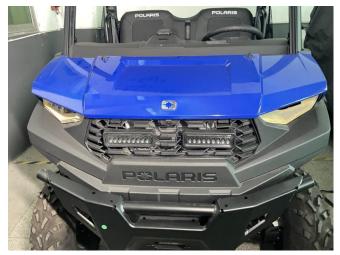

ll, disconnect the wire harness plug-ins of the original headlight on one side, connect the plug-in at one end of the mesh grill harness with the plug-in of the whole vehicle, and connect the plug-in at the other end of the mesh grill harness to the headlight. Reinstall the cover after finishing. As shown in picture:

# Front Mesh Grill with Light for Polaris Ranger SP 570

## ZP-YJ-030502-028











3. Finally, according to the screw hole positions on the mesh grill, drill fixed holes by a 3MM drill bit , and then fix the mesh grill by screws. As shown in picture:

Note: When drilling, press the mesh grill by hand, make the mesh grill and the original vehicle fit better.

# Front Mesh Grill with Light for Polaris Ranger SP 570

## ZP-YJ-030502-028











4.Installation finished.