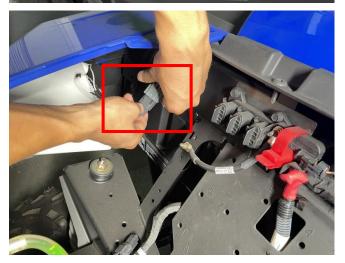

#### **INSTALLATION**

1. First open the engine cover of the original vehicle and remove the mesh grill of the original vehicle. As shown in picture:

SAUT

2. Thread the wire harness of the mesh grill with light into the gap of the original vehicle, then fix the mesh grill, disconnect the wire harness plug-ins of the original headlight on one side, connect the plug-in at one end of the mesh grill harness with the plug-in of the whole vehicle, and connect the plug-in at the other end of the mesh grill harness to the headlight. Reinstall the cover after finishing. As shown in picture: