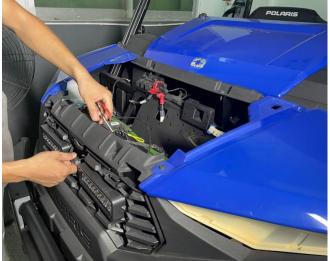

#### **INSTALLATION**

1. First open the engine cover of the original vehicle and remove the mesh grill of the original vehicle. As shown in picture:

SAUT

2. Thread the wire harness of the mesh grill with light into the gap of the original vehicle, then fix the mesh grill, disconnect the wire harness plug-ins of the original headlight on one side, connect the plug-in at one end of the mesh grill harness with the plug-in of the whole vehicle, and connect the plug-in at the other end of the mesh grill harness to the headlight. Reinstall the cover after finishing. As shown in picture: