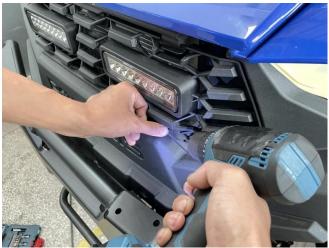

## ZP-YJ-030502-028

3. Finally, according to the screw hole positions on the mesh grill, drill fixed holes by a 3MM drill bit , and then fix the mesh grill by screws. As shown in picture:

Note: When drilling, press the mesh grill by hand, make the mesh grill and the original vehicle fit better.