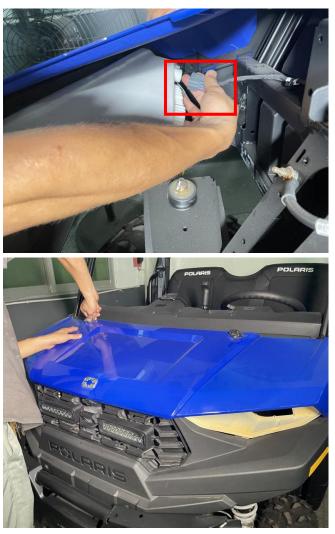

## ZP-YJ-030502-028

3. Finally, according to the screw hole positions on the mesh grill, drill fixed holes by a 3MM drill bit , and then fix the mesh grill by screws. As shown in picture:

Note: When drilling, press the mesh grill by hand, make the mesh grill and the original vehicle fit better.