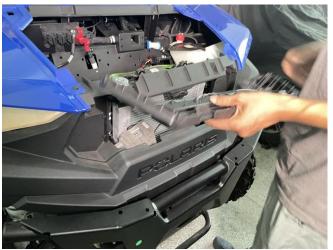

#### **INSTALLATION**

1. First open the engine cover of the original vehicle and remove the mesh grill of the original vehicle. As shown in picture:

SAUT

2. Thread the wire harness of the mesh grill with light into the gap of the original vehicle, then fix the mesh grill, disconnect the wire harness plug-ins of the original headlight on one side, connect the plug-in at one end of the mesh grill harness with the plug-in of the whole vehicle, and connect the plug-in at the other end of the mesh grill harness to the headlight. Reinstall the cover after finishing. As shown in picture: