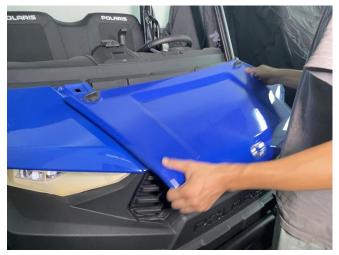

#### **INSTALLATION**

1. First open the engine cover of the original vehicle and remove the mesh grill of the original vehicle. As shown in picture:

SAUT

2. Thread the wire harness of the mesh grill with light into the gap of the original vehicle, then fix the mesh grill, disconnect the wire harness plug-ins of the original headlight on one side, connect the plug-in at one end of the mesh grill harness with the plug-in of the whole vehicle, and connect the plug-in at the other end of the mesh grill harness to the headlight. Reinstall the cover after finishing. As shown in picture: