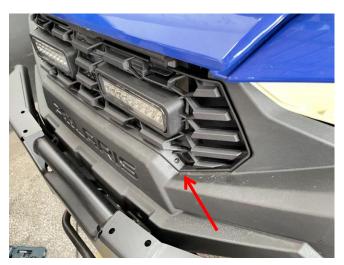

## ZP-YJ-030502-028

3. Finally, according to the screw hole positions on the mesh grill, drill fixed holes by a 3MM drill bit , and then fix the mesh grill by screws. As shown in picture:

Note: When drilling, press the mesh grill by hand, make the mesh grill and the original vehicle fit better.