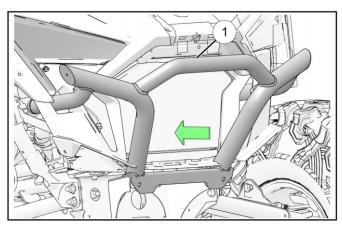

# **ACCESSORY INSTALLATION**

1. Align arms of bumper 1 into front fascia openings, below headlights.

 Install bumper 1 onto two bumper brackets with four bolts 2 and four retained nuts A.
Counter-hold nuts A while torquing bolts 2.

## NOTE

Nuts (A) for front-facing bolts (2) are located behind bumper (1).

3. Install each arm of bumper 1 with one bolt 2.