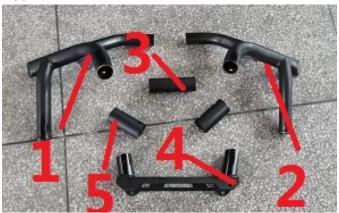

## **ASSEMBLY**

Assemble parts 1, 2 and 3 together with two M6 \* 50 hexagon socket screws, two M8 locknuts.

2. Assemble parts 4, 5 and upper frame tubes together with four M8\*55 hexagon socket screws and four M8 locknuts.