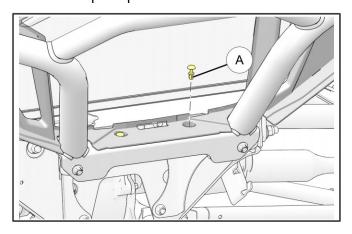

# **ACCESSORY INSTALLATION**

1. Align arms of bumper 1 into front fascia openings, below headlights.

 Install bumper 1 onto two bumper brackets with four bolts 2 and four retained nuts A.
Counter-hold nuts A while torquing bolts 2.

## NOTE

Nuts (A) for front-facing bolts (2) are located behind bumper (1).

3. Install each arm of bumper 1 with one bolt 2.