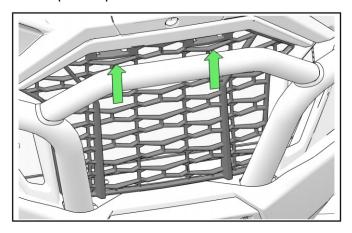

# **GRILLE INSTALLATION**

1. Tip bottom grille tabs into front fascia.

2. Push top of grille into front fascia until grille snaps into place.