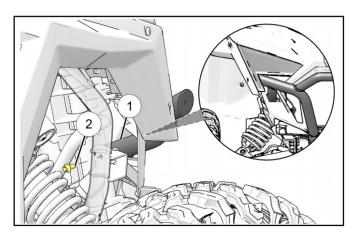

# **ACCESSORY INSTALLATION**

1. Align arms of bumper 1 into front fascia openings, below headlights.

 Install bumper 1 onto two bumper brackets with four bolts 2 and four retained nuts A.
Counter-hold nuts A while torquing bolts 2.

## NOTE

Nuts (A) for front-facing bolts (2) are located behind bumper (1).

3. Install each arm of bumper 1 with one bolt 2.