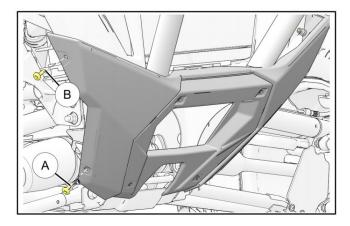

# **BULL BUMPER REMOVAL**

1. Remove and retain two push-pin rivets A, holding front fascia to bull bumper.

2. Remove and discard four screws B and retain four nuts C connecting bull bumper to bumper brackets.