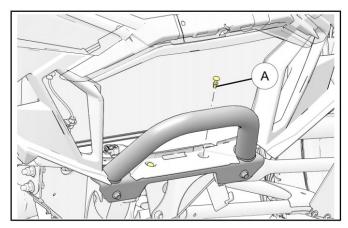

# **BULL BUMPER REMOVAL**

1. Remove and retain two push-pin rivets A, holding front fascia to bull bumper.

2. Remove and discard four screws B and retain four nuts C connecting bull bumper to bumper brackets.