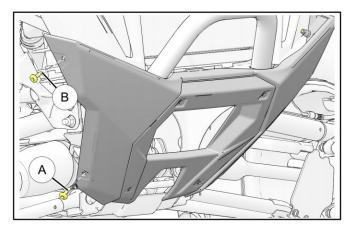

#### **BUMPER FASCIA REMOVAL**

Remove and retain one screw A and one screw
B from each side of bumper fascia.