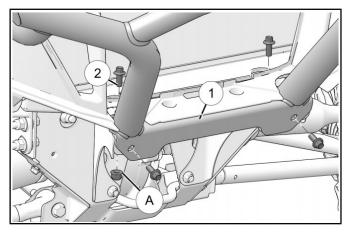

# **ACCESSORY INSTALLATION**

1. Align arms of bumper 1 into front fascia openings, below headlights.

 Install bumper 1 onto two bumper brackets with four bolts 2 and four retained nuts A.
Counter-hold nuts A while torquing bolts 2.

## NOTE

Nuts (A) for front-facing bolts (2) are located behind bumper (1).

3. Install each arm of bumper 1 with one bolt 2.