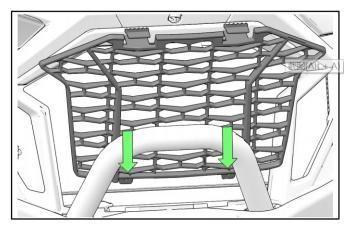

#### **GRILLE REMOVAL**

1. Pull down on two tabs, located on top-edge of grille.

# ZP-YJ-030506-020

2. Tip grille forward and pull out until bottom tabs are clear of front fascia and bull bumper.