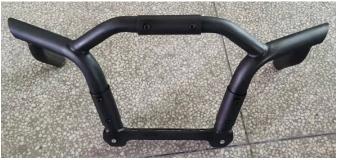

## **ASSEMBLY**

Assemble parts 1, 2 and 3 together with two M6 \* 50 hexagon socket screws, two M8 locknuts.

2. Assemble parts 4, 5 and upper frame tubes together with four M8\*55 hexagon socket screws and four M8 locknuts.