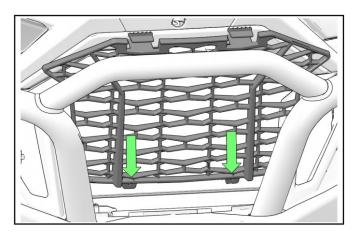

#### **GRILLE REMOVAL**

1. Pull down on two tabs, located on top-edge of grille.