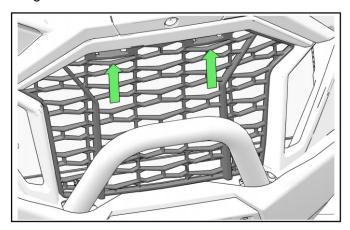

#### **GRILLE REMOVAL**

1. Pull down on two tabs, located on top-edge of grille.

# ZP-YJ-030506-020

2. Tip grille forward and pull out until bottom tabs are clear of front fascia and bull bumper.