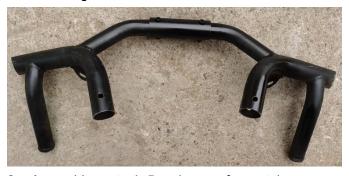

## **ASSEMBLY**

Assemble parts 1, 2 and 3 together with two M6 \* 50 hexagon socket screws, two M8 locknuts.

2. Assemble parts 4, 5 and upper frame tubes together with four M8\*55 hexagon socket screws and four M8 locknuts.