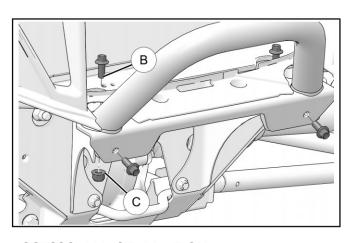

# **BULL BUMPER REMOVAL**

1. Remove and retain two push-pin rivets A, holding front fascia to bull bumper.

2. Remove and discard four screws B and retain four nuts C connecting bull bumper to bumper brackets.