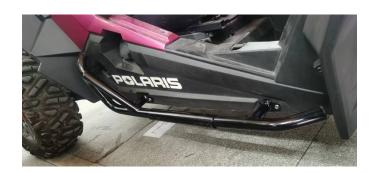

ly designed for your vehicle. Please read the installation instructions thoroughly before beginning. Installation is easier if the vehicle is clean and free of debris. For your safety, and to ensure a satisfactory installation, perform all installation steps correctly in the sequence shown.

## INSTALLATION INSTRUCTIONS

- 1. Shift vehicle transmission into "PARK". Turnignition switch to "OFF" position and remove key.
- 2. Assemble parts L1, R1, 2 and 3 together with four M8\*50 hexagon socket screws and four M8 locknuts.





3. Remove 6 screws from the frames on both sides for standby.



4. Fix the nerf bars rock sliders on the frame with three screws and tighten the screws.







5. Installation is complete.

# Nerf Bars Rock Sliders Kit for Polaris RZR XP 1000

# ZP-YJ-030506-023