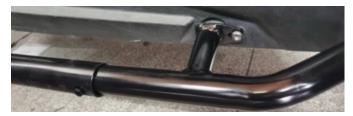

3. Remove 6 screws from the frames on both sides for standby.

4. Fix the nerf bars rock sliders on the frame with three screws and tighten the screws.

5. Installation is complete.