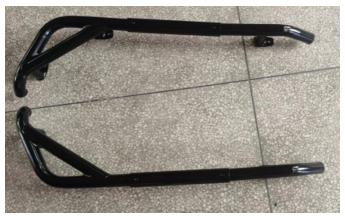

## INSTALLATION INSTRUCTIONS

- 1. Shift vehicle transmission into "PARK". Turnignition switch to "OFF" position and remove key.
- 2. Assemble parts L1, R1, 2 and 3 together with four M8\*50 hexagon socket screws and four M8 locknuts.