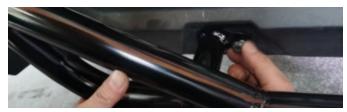

3. Remove 6 screws from the frames on both sides for standby.

4. Fix the nerf bars rock sliders on the frame with three screws and tighten the screws.

5. Installation is complete.