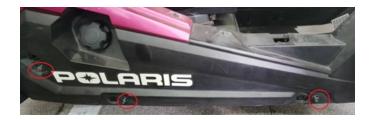

3. Remove 6 screws from the frames on both sides for standby.

4. Fix the nerf bars rock sliders on the frame with three screws and tighten the screws.

5. Installation is complete.