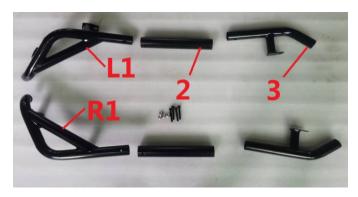

## INSTALLATION INSTRUCTIONS

- 1. Shift vehicle transmission into "PARK". Turnignition switch to "OFF" position and remove key.
- 2. Assemble parts L1, R1, 2 and 3 together with four M8\*50 hexagon socket screws and four M8 locknuts.