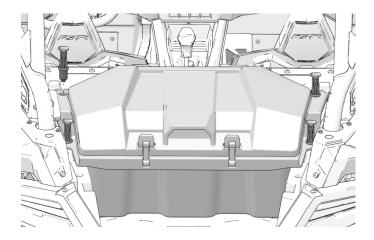

## INSTALLATION INSTRUCTIONS

Note: Shift vehicle transmission into "PARK". Turn key to "OFF" position and remove from vehicle.

1. Place pre-assembled storage box in front-most part of cargo box. Make sure Lock & Ride storage box holes are aligned with mounting holes in cargo box.

2. Place four Lock & Ride assemblies in four aligned mounting holes.