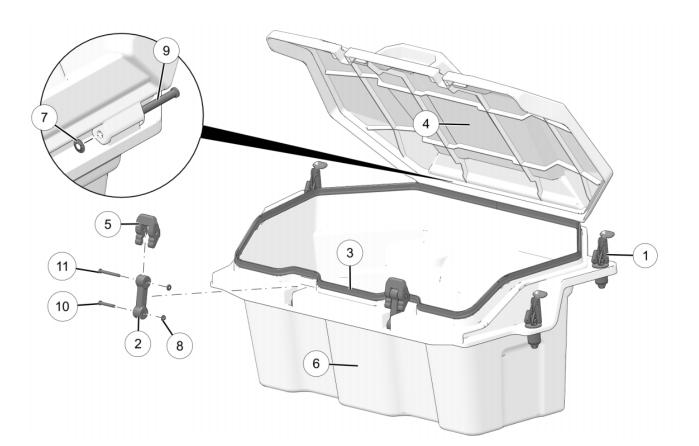

2. Place four Lock & Ride assemblies in four aligned mounting holes.

## FRONT STORAGE BOX KIT FOR POLARIS RZR PRO R ZP-YJ-030508-013

3. Lock & Ride assemblies may need adjustment. Tighten or loosen bottom nut depending on fitment.

4. Make sure Lock & Ride assemblies are fully seated before closing top lever and securing storage box.