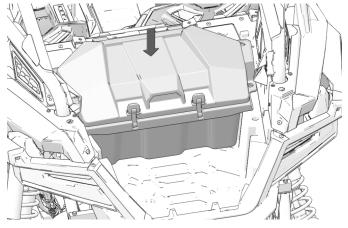

## INSTALLATION INSTRUCTIONS

Note: Shift vehicle transmission into "PARK". Turn key to "OFF" position and remove from vehicle.

1. Place pre-assembled storage box in front-most part of cargo box. Make sure Lock & Ride storage box holes are aligned with mounting holes in cargo box.