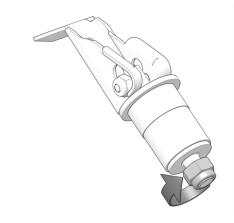

2. Place four Lock & Ride assemblies in four aligned mounting holes.

## FRONT STORAGE BOX KIT FOR POLARIS RZR PRO R ZP-YJ-030508-013

3. Lock & Ride assemblies may need adjustment. Tighten or loosen bottom nut depending on fitment.

4. Make sure Lock & Ride assemblies are fully seated before closing top lever and securing storage box.