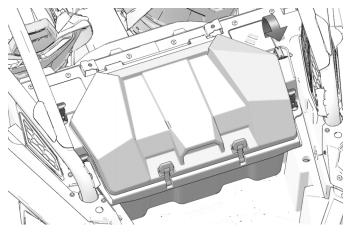

## INSTALLATION INSTRUCTIONS

Note: Shift vehicle transmission into "PARK". Turn key to "OFF" position and remove from vehicle.

1. Place pre-assembled storage box in front-most part of cargo box. Make sure Lock & Ride storage box holes are aligned with mounting holes in cargo box.

2. Place four Lock & Ride assemblies in four aligned mounting holes.

## FRONT STORAGE BOX KIT FOR POLARIS RZR PRO R ZP-YJ-030508-013

3. Lock & Ride assemblies may need adjustment. Tighten or loosen bottom nut depending on fitment.

4. Make sure Lock & Ride assemblies are fully seated before closing top lever and securing storage box.