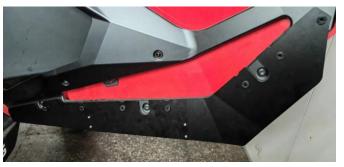

3. Install the door fender with 7 plastic clips as shown in the picture.

4. Installation finished.