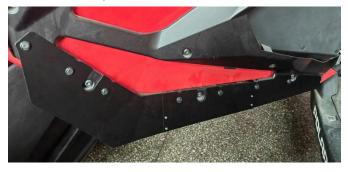

3. Install the door fender with 7 plastic clips as shown in the picture.

4. Installation finished.