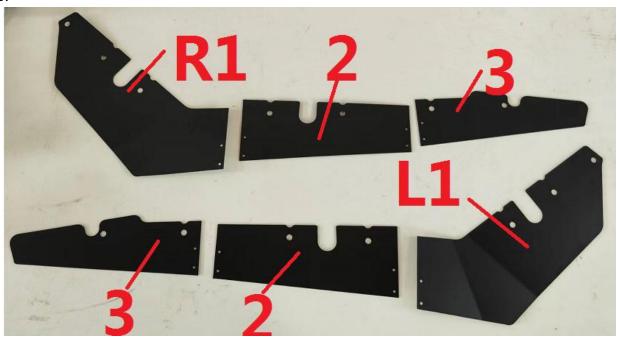

## INSTALLATION INSTRUCTIONS

- 1. Shift vehicle transmission into "PARK". Turn key to "OFF" position and remove from vehicle.
- 2. Assemble parts R1, 2 and 3 into the right door fender and assemble parts L1, 2 and 3 into the left door fender, with 8PCS M3\*8 inner hexagon screws, 8 PCS M3 gaskets and 8 PCS M3 nuts.