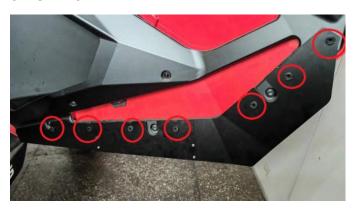

3. Install the door fender with 7 plastic clips as shown in the picture.

4. Installation finished.