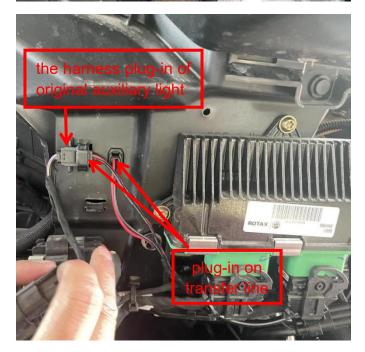

6. Put the storage box and front bar back on the original vehicle, connect the harness plug-in of the LED auxiliary light of the original vehicle with the corresponding plug-in of the adapter line, and connect the plug-in at the remaining end of the adapter line to the original vehicle.

# LED Auxiliary Light for Can-Am Spyder RT ZP-YJ-030602-027

**Note:** There are 2 limit cards at the front of the storage box, which need to be stuck into the corresponding bayonet.

7. Fix the storage box and the front bar with screws, and install the trim panels of the original vehicle. Installation is completed.