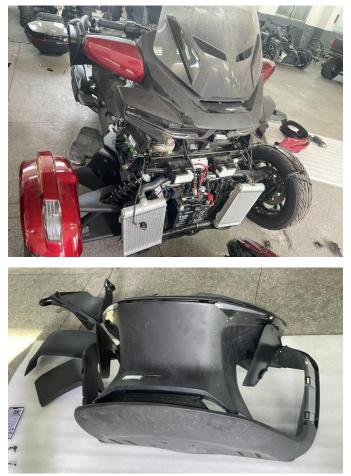

## INSTALLATION INSTRUCTIONS

 Shift vehicle transmission into "PARK". Turn key to "OFF" position and remove from vehicle.
Products and accessories, shown in the picture.

3. Remove the front storage box, front bar, grille on the front bar and trim panels on both sides of the original vehicle.

4. Remove the decorative plate of the LED auxiliary light on the front bar, install the LED auxiliary light and fix it with screws.