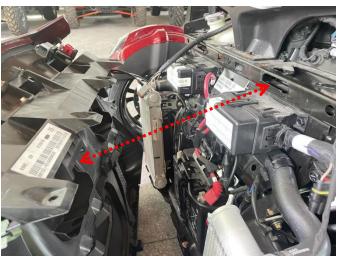

6. Put the storage box and front bar back on the original vehicle, connect the harness plug-in of the LED auxiliary light of the original vehicle with the corresponding plug-in of the adapter line, and connect the plug-in at the remaining end of the adapter line to the original vehicle.