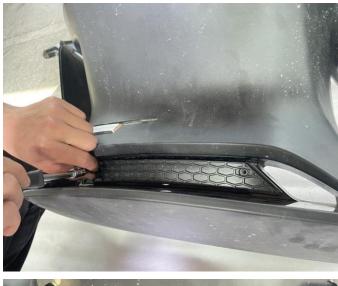

4. Remove the decorative plate of the LED auxiliary light on the front bar, install the LED auxiliary light and fix it with screws.

# LED Auxiliary Light for Can-Am Spyder RT ZP-YJ-030602-027

5. Use one end of the matching adapter cable to connect the LED auxiliary light harness plug-in, clip other adapter cables into the trunking on the storage box, fix the storage box on the front bar with the previously removed buckle, and install the grille and other decorative panels.