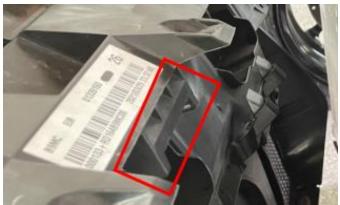

4. Remove the decorative plate of the LED auxiliary light on the front bar, install the LED auxiliary light and fix it with screws.

# LED Auxiliary Light for Can-Am Spyder RT ZP-YJ-030602-027

5. Use one end of the matching adapter cable to connect the LED auxiliary light harness plug-in, clip other adapter cables into the trunking on the storage box, fix the storage box on the front bar with the previously removed buckle, and install the grille and other decorative panels.