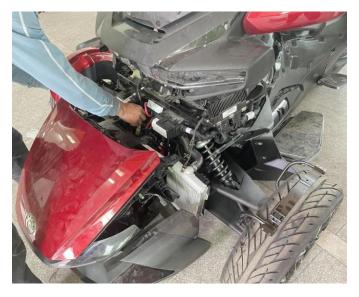

4. Remove the decorative plate of the LED auxiliary light on the front bar, install the LED auxiliary light and fix it with screws.

# LED Auxiliary Light for Can-Am Spyder RT ZP-YJ-030602-027

5. Use one end of the matching adapter cable to connect the LED auxiliary light harness plug-in, clip other adapter cables into the trunking on the storage box, fix the storage box on the front bar with the previously removed buckle, and install the grille and other decorative panels.