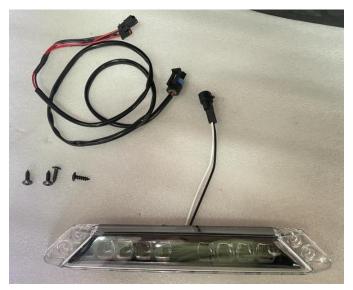

## INSTALLATION INSTRUCTIONS

 Shift vehicle transmission into "PARK". Turn key to "OFF" position and remove from vehicle.
Products and accessories, shown in the picture.

3. Remove the front storage box, front bar, grille on the front bar and trim panels on both sides of the original vehicle.

4. Remove the decorative plate of the LED auxiliary light on the front bar, install the LED auxiliary light and fix it with screws.