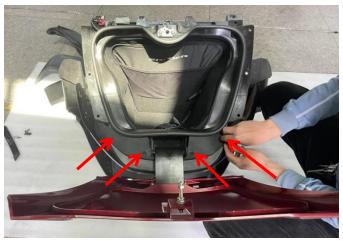

## INSTALLATION INSTRUCTIONS

 Shift vehicle transmission into "PARK". Turn key to "OFF" position and remove from vehicle.
Products and accessories, shown in the picture.

3. Remove the front storage box, front bar, grille on the front bar and trim panels on both sides of the original vehicle.