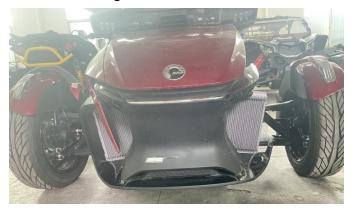

## INSTALLATION INSTRUCTIONS

 Shift vehicle transmission into "PARK". Turn key to "OFF" position and remove from vehicle.
Products and accessories, shown in the picture.

3. Remove the front storage box, front bar, grille on the front bar and trim panels on both sides of the original vehicle.