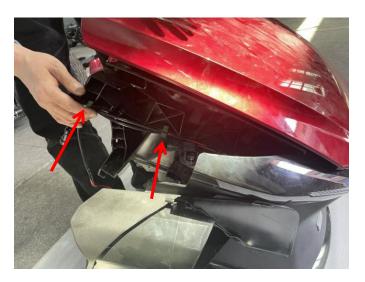

# LED Auxiliary Light for Can-Am Spyder RT ZP-YJ-030602-027

**Note:** There are 2 limit cards at the front of the storage box, which need to be stuck into the corresponding bayonet.

7. Fix the storage box and the front bar with screws, and install the trim panels of the original vehicle. Installation is completed.