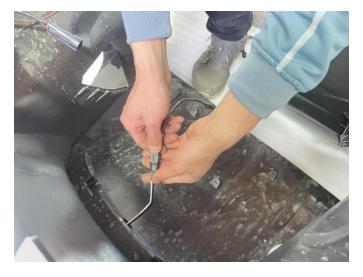

6. Put the storage box and front bar back on the original vehicle, connect the harness plug-in of the LED auxiliary light of the original vehicle with the corresponding plug-in of the adapter line, and connect the plug-in at the remaining end of the adapter line to the original vehicle.