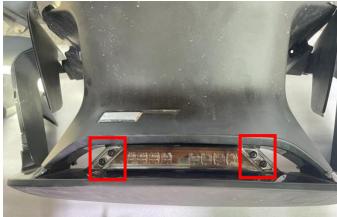

4. Remove the decorative plate of the LED auxiliary light on the front bar, install the LED auxiliary light and fix it with screws.