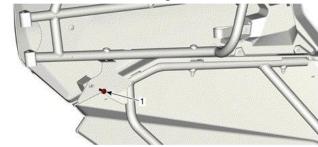

3. Remove and discard the two (2) screws, two (2) nuts and two (2) washers fixing the rear left lower door cover in order to remove it.

4. Open LH rear door and drill a hole of 30 mm (1-3/16 in) using a step drill where specified below.

# REAR DOOR PANELS FOR CAN-AM MAVERICK X3 MAX