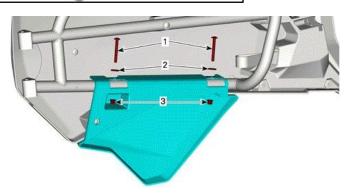

- 1. M6 x 80 Hexagonal Screw
- 2. M6 x 50 Hexagonal Screw
- 3. Support Washer
- 7. Fix the Rear LH Door Structure [P3] to Rear LH Door Panel [P1] using three (3) screws and three (3) panel nuts. Do not tighten. The frame must be able to move a little. Install a panel nut on the upper support.

- 1. M6 x 40 hexagonal screws
- 2. Panel Nuts
- 8. Fix the LH door assembly to the door of the vehicle by using two (2) M6 elastic nuts and two (2) support washers. Do not tighten.

- 1. Rear LH Door Assembly
- 2. Elastic Nuts
- 3. Support Washers
- 9. Install the screw and tighten it.