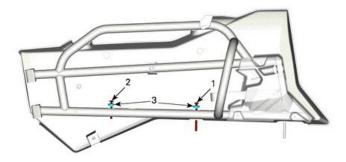

- 1. M6 x 80 Hexagonal Screw
- 2. M6 x 50 Hexagonal Screw
- 3. Support Washer
- 7. Fix the Rear LH Door Structure [P3] to Rear LH Door Panel [P1] using three (3) screws and three (3) panel nuts. Do not tighten. The frame must be able to move a little. Install a panel nut on the upper support.