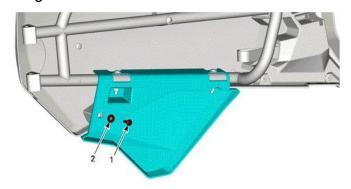

3. Remove and discard the two (2) screws, two (2) nuts and two (2) washers fixing the rear left lower door cover in order to remove it.

4. Open LH rear door and drill a hole of 30 mm (1-3/16 in) using a step drill where specified below.