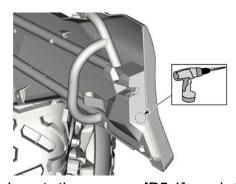

3. Remove and discard the two (2) screws, two (2) nuts and two (2) washers fixing the rear left lower door cover in order to remove it.

4. Open LH rear door and drill a hole of 30 mm (1-3/16 in) using a step drill where specified below.