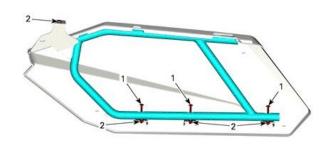

- 1. M6 x 80 Hexagonal Screw
- 2. M6 x 50 Hexagonal Screw
- 3. Support Washer
- 7. Fix the Rear LH Door Structure [P3] to Rear LH Door Panel [P1] using three (3) screws and three (3) panel nuts. Do not tighten. The frame must be able to move a little. Install a panel nut on the upper support.

- 1. M6 x 40 hexagonal screws
- 2. Panel Nuts
- 8. Fix the LH door assembly to the door of the vehicle by using two (2) M6 elastic nuts and two (2) support washers. Do not tighten.

- 1. Rear LH Door Assembly
- 2. Elastic Nuts
- 3. Support Washers
- 9. Install the screw and tighten it.