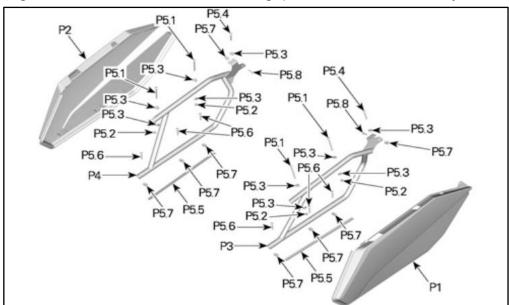

### ZP-YJ-030603-018

5. Insert the screw [P5.1] and the support washer [P5.3] then pass the screw through the slotted hole.

- 1. M6 x 80 Hexagonal Screw
- 2. Support Washer
- 6. Insert one (1) M6x50 screw and one (1) M6x80 screw with two (2) support washer in their respected holes.

- 1. M6 x 80 Hexagonal Screw
- 2. M6 x 50 Hexagonal Screw
- 3. Support Washer
- 7. Fix the Rear LH Door Structure [P3] to Rear LH Door Panel [P1] using three (3) screws and three (3) panel nuts. Do not tighten. The frame must be able to move a little. Install a panel nut on the upper support.

- 1. M6 x 40 hexagonal screws
- 2. Panel Nuts
- 8. Fix the LH door assembly to the door of the vehicle by using two (2) M6 elastic nuts and two (2) support washers. Do not tighten.

- 1. Rear LH Door Assembly
- 2. Elastic Nuts
- 3. Support Washers
- 9. Install the screw and tighten it.