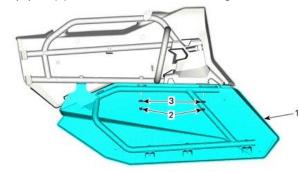

- 1. M6 x 40 hexagonal screws
- 2. Panel Nuts
- 8. Fix the LH door assembly to the door of the vehicle by using two (2) M6 elastic nuts and two (2) support washers. Do not tighten.

- 1. Rear LH Door Assembly
- 2. Elastic Nuts
- 3. Support Washers
- 9. Install the screw and tighten it.