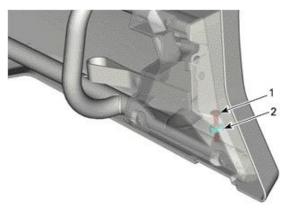

### ZP-YJ-030603-018

5. Insert the screw [P5.1] and the support washer [P5.3] then pass the screw through the slotted hole.

- 1. M6 x 80 Hexagonal Screw
- 2. Support Washer
- 6. Insert one (1) M6x50 screw and one (1) M6x80 screw with two (2) support washer in their respected holes.