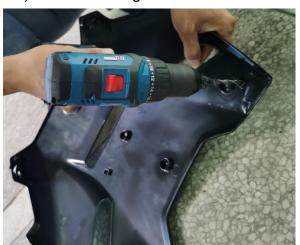

# INSTALLATION INSTRUCTIONS

1. Remove the machine cover and drill with a 6mm drill bit at the anchor point indicated by the arrow.

Note: The drill bit should be tilted at an angle to the mounting plate when drilling (as shown below). Vertical drilling is not allowed.