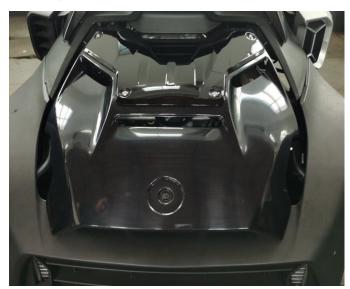

2. Fix the cover decoration plate on the drilled cover with M5\*12 inner hexagon screws, flat pads and square nuts.

3. Install the cover with decorative plate on the vehicle, then the installation finished.