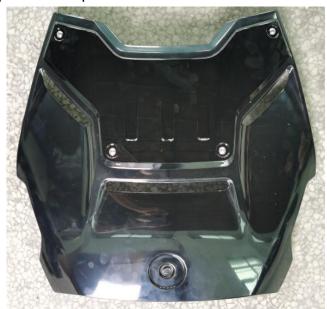

2. Fix the cover decoration plate on the drilled cover with M5\*12 inner hexagon screws, flat pads and square nuts.

3. Install the cover with decorative plate on the vehicle, then the installation finished.