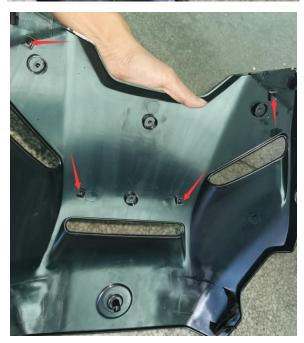

# INSTALLATION INSTRUCTIONS

1. Remove the machine cover and drill with a 6mm drill bit at the anchor point indicated by the arrow.

Note: The drill bit should be tilted at an angle to the mounting plate when drilling (as shown below). Vertical drilling is not allowed.

2. Fix the cover decoration plate on the drilled cover with M5\*12 inner hexagon screws, flat pads and square nuts.

3. Install the cover with decorative plate on the vehicle, then the installation finished.