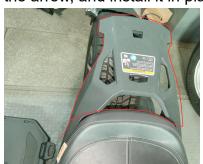

#### Installation

Note: Shift vehicle transmission into "PARK". Turn key to "OFF" position and remove from vehicle.

1. Take out the rear rack from the package.

2. Place the rear rack in the red circle position, then push the rear rack along the direction of the arrow, and install it in place.