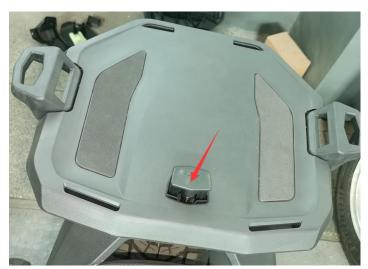

e accounted for. Please retain these installation instructions for future reference.

## **IMPORTANT**

The LinQ Rack Kit is exclusively designed for your vehicle. Please read the installation instructions thoroughly before beginning. Installation is easier if the vehicle is clean and free of debris. For your safety, and to ensure a satisfactory installation, perform all installation steps correctly in the sequence shown.

## INSTRUCTIONS

#### Installation

Note: Shift vehicle transmission into "PARK". Turn key to "OFF" position and remove from vehicle.

1. Take out the rear rack from the package.



2. Place the rear rack in the red circle position, then push the rear rack along the direction of the arrow, and install it in place.





3. Press the button as the direction of the arrow.



4. Installation finished.