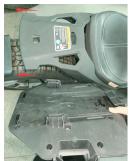

#### Installation

Note: Shift vehicle transmission into "PARK". Turn key to "OFF" position and remove from vehicle.

1. Take out the rear rack from the package.

2. Place the rear rack in the red circle position, then push the rear rack along the direction of the arrow, and install it in place.