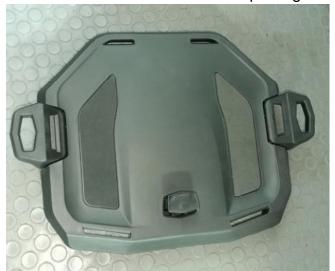

#### Installation

Note: Shift vehicle transmission into "PARK". Turn key to "OFF" position and remove from vehicle.

1. Take out the rear rack from the package.

2. Place the rear rack in the red circle position, then push the rear rack along the direction of the arrow, and install it in place.