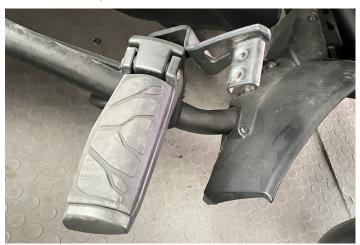

## INSTRUCTIONS

Note: Shift vehicle transmission into "PARK". Turn key to "OFF" position and remove from vehicle.

1.Remove the accelerator pedal of the original vehicle, keep the screws for later use, as shown in the picture: