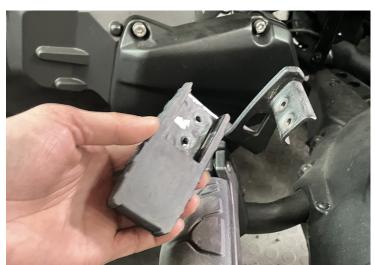

2.Install the new accelerator pedal and fix it with the removed screws, as shown in the picture:

3.Installation finished.