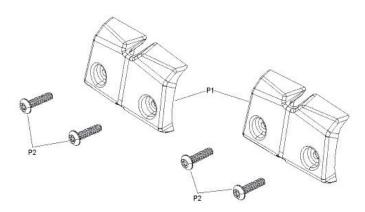

#### PARTS TO BE INSTALLED

## Part Installation

Install the mounting plates [P1] using two (2) M6.81 X 30 Torx screws [P2] each. Tighten to specification.

| Tightening Torque |   |    |      |                     |   |     |  |  |  |
|-------------------|---|----|------|---------------------|---|-----|--|--|--|
| M6.81             | Χ | 30 | Torx | 5                   | ± | 0.5 |  |  |  |
| screw [P2]        |   |    |      | N•m (44 ± 4 lbf•in) |   |     |  |  |  |