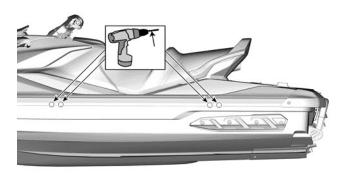

#### ZP-YJ-030603-116

- 4. Use center drill [T1] on marked locations.
- 5. Drill four (4) 5.5 mm (7/32 in) holes into holes recently made using drill bit 5.5 mm (7/32 in)[T2].

**NOTE**: Hold the center drill and the drill horizontally.

## Part Installation

Install the mounting plates [P1] using two (2) M6.81 X 30 Torx screws [P2] each. Tighten to specification.

| Tightening Torque |   |    |      |                     |   |     |  |  |  |
|-------------------|---|----|------|---------------------|---|-----|--|--|--|
| M6.81             | Χ | 30 | Torx | 5                   | ± | 0.5 |  |  |  |
| screw [P2]        |   |    |      | N•m (44 ± 4 lbf•in) |   |     |  |  |  |