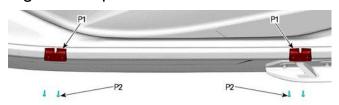

# **Preparation**

- 1. Position mounting plates [P1] on side bumper as shown.
  - 1.1 Look under bumper to locate the rib at this position.

**Notice:**While looking under the bumper, make sure there are no screws at this position.

1.2 Center the mounting plates [P1] around the rib.

- A. 460 mm (18 in)
- B. WITH sound system 1 575 mm (62 in), WITHOUT sound system 1 625 mm (64 in)
- 2. Mark the location of the (4) holes using mounting plates [P1] as template.
- 2.1 Push firmly on the top of the bracket when you mark the bolt location.
- 3. Remove mounting plates [P1].

## Part Installation

Install the mounting plates [P1] using two (2) M6.81 X 30 Torx screws [P2] each. Tighten to specification.

| Tightening Torque |   |    |      |                     |   |     |  |  |  |
|-------------------|---|----|------|---------------------|---|-----|--|--|--|
| M6.81             | Χ | 30 | Torx | 5                   | ± | 0.5 |  |  |  |
| screw [P2]        |   |    |      | N•m (44 ± 4 lbf•in) |   |     |  |  |  |