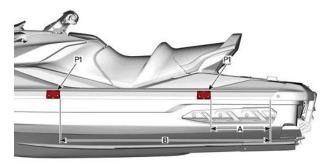

# **Preparation**

- 1. Position mounting plates [P1] on side bumper as shown.
  - 1.1 Look under bumper to locate the rib at this position.

**Notice:**While looking under the bumper, make sure there are no screws at this position.

1.2 Center the mounting plates [P1] around the rib.

- A. 460 mm (18 in)
- B. WITH sound system 1 575 mm (62 in), WITHOUT sound system 1 625 mm (64 in)
- 2. Mark the location of the (4) holes using mounting plates [P1] as template.
- 2.1 Push firmly on the top of the bracket when you mark the bolt location.
- 3. Remove mounting plates [P1].