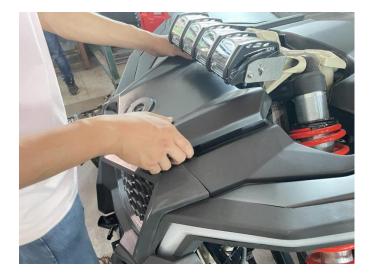

Note: There are 5 ball studs on the back of the cover, which need to be pressed into the "O" rubber groove on the mounting bracket of the original cover.