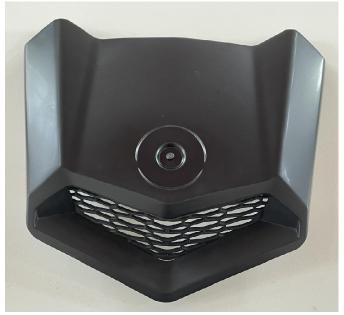

## INSTALLATION INSTRUCTIONS

 Shift vehicle transmission into "PARK". Turn key to "OFF" position and remove from vehicle.
Product picture:

3. Remove the cover of the original vehicle and reinstall the cover with a net. As shown in figure: