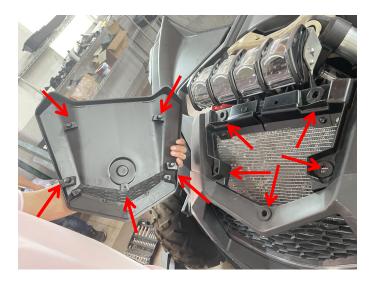

## INSTALLATION INSTRUCTIONS

 Shift vehicle transmission into "PARK". Turn key to "OFF" position and remove from vehicle.
Product picture:

3. Remove the cover of the original vehicle and reinstall the cover with a net. As shown in figure:

Note: There are 5 ball studs on the back of the cover, which need to be pressed into the "O" rubber groove on the mounting bracket of the original cover.