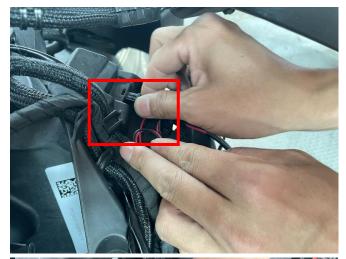

#### INSTALLATION INSTRUCTIONS

- 1. Shift vehicle transmission into "PARK". Turn key to "OFF" position and remove from vehicle.
- 2. Pictures of products and accessories:

3. First remove the upper engine cover of the original vehicle, decoration boards on both sides and headlights of the original vehicle. As shown in figure:

# Front Center Fairing with Accent Light for Can Am Ryker

ZP-YJ-030603-126

4. Remove the original vehicle fairing, install the fairing with accent light, and then connect one end of the product's adapter to the vehicle wiring harness plug-in and the other end to the fairing wiring harness. When finished, start the vehicle and check if the fairing light is on properly. Finally, the disassembled parts can be installed back to the original position. As shown in figure: