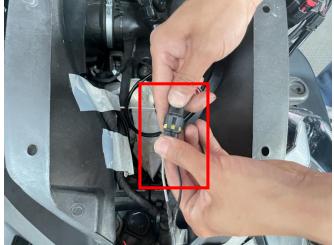

# Front Center Fairing with Accent Light for Can Am Ryker

ZP-YJ-030603-126

4. Remove the original vehicle fairing, install the fairing with accent light, and then connect one end of the product's adapter to the vehicle wiring harness plug-in and the other end to the fairing wiring harness. When finished, start the vehicle and check if the fairing light is on properly. Finally, the disassembled parts can be installed back to the original position. As shown in figure: