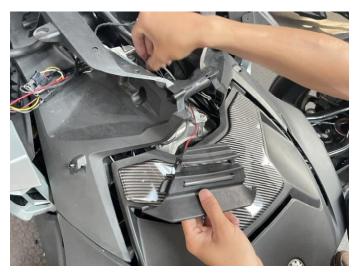

# Front Center Fairing with Accent Light for Can Am Ryker

ZP-YJ-030603-126

4. Remove the original vehicle fairing, install the fairing with accent light, and then connect one end of the product's adapter to the vehicle wiring harness plug-in and the other end to the fairing wiring harness. When finished, start the vehicle and check if the fairing light is on properly. Finally, the disassembled parts can be installed back to the original position. As shown in figure: