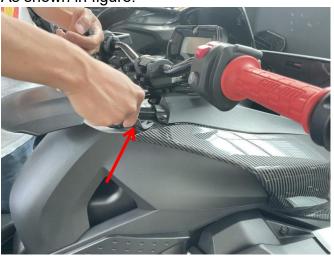

#### INSTALLATION INSTRUCTIONS

- 1. Shift vehicle transmission into "PARK". Turn key to "OFF" position and remove from vehicle.
- 2. Pictures of products and accessories:

3. First remove the upper engine cover of the original vehicle, decoration boards on both sides and headlights of the original vehicle. As shown in figure: