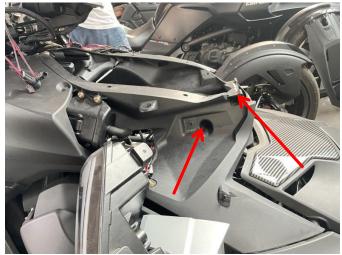

# Front Center Fairing with Accent Light for Can Am Ryker

ZP-YJ-030603-126

4. Remove the original vehicle fairing, install the fairing with accent light, and then connect one end of the product's adapter to the vehicle wiring harness plug-in and the other end to the fairing wiring harness. When finished, start the vehicle and check if the fairing light is on properly. Finally, the disassembled parts can be installed back to the original position. As shown in figure: