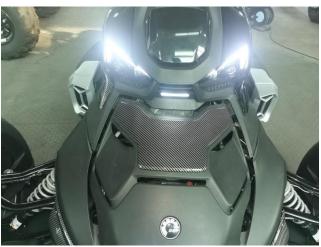

#### INSTALLATION INSTRUCTIONS

- 1. Shift vehicle transmission into "PARK". Turn key to "OFF" position and remove from vehicle.
- 2. Pictures of products and accessories:

3. First remove the upper engine cover of the original vehicle, decoration boards on both sides and headlights of the original vehicle. As shown in figure: