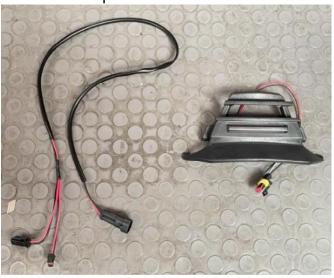

#### INSTALLATION INSTRUCTIONS

- 1. Shift vehicle transmission into "PARK". Turn key to "OFF" position and remove from vehicle.
- 2. Pictures of products and accessories:

3. First remove the upper engine cover of the original vehicle, decoration boards on both sides and headlights of the original vehicle. As shown in figure: