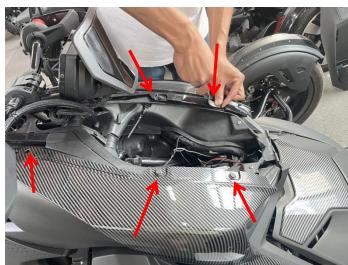

# Front Center Fairing with Accent Light for Can Am Ryker

ZP-YJ-030603-126

4. Remove the original vehicle fairing, install the fairing with accent light, and then connect one end of the product's adapter to the vehicle wiring harness plug-in and the other end to the fairing wiring harness. When finished, start the vehicle and check if the fairing light is on properly. Finally, the disassembled parts can be installed back to the original position. As shown in figure: