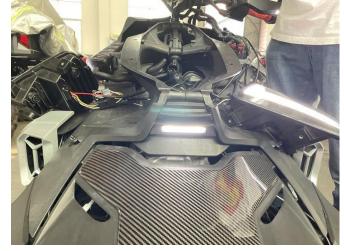

## Front Center Fairing with Accent Light for Can Am Ryker

ZP-YJ-030603-126

5. Installation Complete.