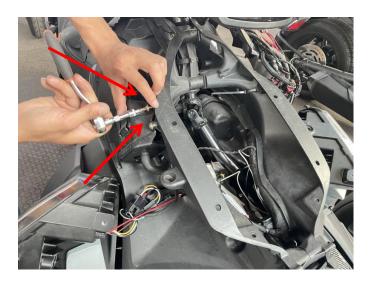

#### INSTALLATION INSTRUCTIONS

- 1. Shift vehicle transmission into "PARK". Turn key to "OFF" position and remove from vehicle.
- 2. Pictures of products and accessories:

3. First remove the upper engine cover of the original vehicle, decoration boards on both sides and headlights of the original vehicle. As shown in figure: