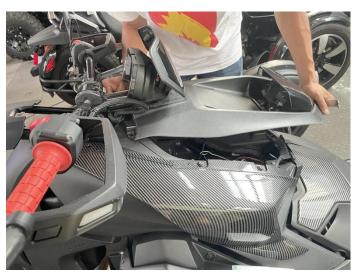

# Front Center Fairing with Accent Light for Can Am Ryker

ZP-YJ-030603-126

4. Remove the original vehicle fairing, install the fairing with accent light, and then connect one end of the product's adapter to the vehicle wiring harness plug-in and the other end to the fairing wiring harness. When finished, start the vehicle and check if the fairing light is on properly. Finally, the disassembled parts can be installed back to the original position. As shown in figure: