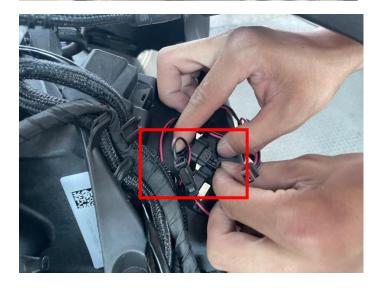

# Front Center Fairing with Accent Light for Can Am Ryker

ZP-YJ-030603-126

4. Remove the original vehicle fairing, install the fairing with accent light, and then connect one end of the product's adapter to the vehicle wiring harness plug-in and the other end to the fairing wiring harness. When finished, start the vehicle and check if the fairing light is on properly. Finally, the disassembled parts can be installed back to the original position. As shown in figure: