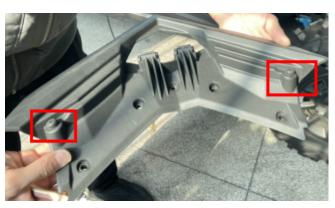

#### 1.Products and accessories:

2.Plug the pointed rubber stopper on the lower frame of the storage box, as shown in the picture

3. Then fix the the lower frame on the front cover device of motorboat, hold it by hand, follow the screw hole positions on the frame, drill holes by 4.5mm drill bit, and then fix with screws. As shown in picture: