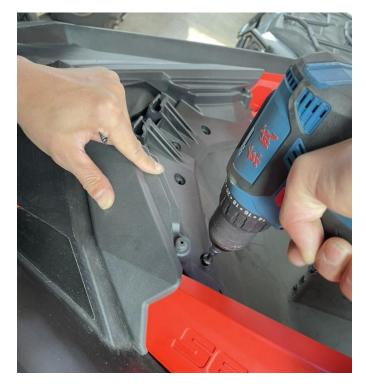

5.Adjust the front and rear orientations of the storage box, and then put it into the motorboat, there are screw fixed points on both sides of the storage box. According to the position of the fixed points, drill holes with a pistol drill (4.5mm drill bit), and then fix it with screws (a flat washer needs to be threaded through the screw), as shown in the picture: