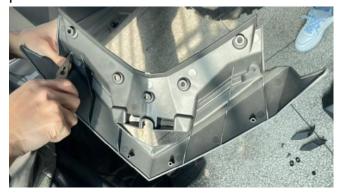

#### 1.Products and accessories:

2.Plug the pointed rubber stopper on the lower frame of the storage box, as shown in the picture

3. Then fix the the lower frame on the front cover device of motorboat, hold it by hand, follow the screw hole positions on the frame, drill holes by 4.5mm drill bit, and then fix with screws. As shown in picture: