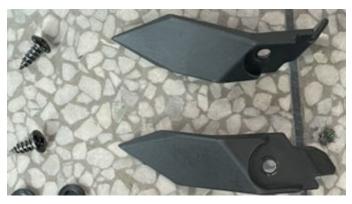

#### ZP-YJ-030608-008

4.Find the limit blocks (left and right) of rubber handle and 2 screws, installed on the limit openings of both sides of the front storage box, (there is a square hole at the limit opening, there is also a square bump on the reverse side of the limit block of rubber handle, need to stick into the corresponding square hole when installation), follow the screw hole position on the limit block of handle, drill a screw hole with a pistol drill (4.5mm drill bit), and then fix it with screws, as shown in the picture.