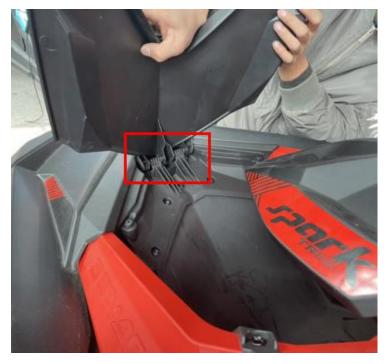

### ZP-YJ-030608-008

6. There are two bayonets in the middle of the lower frame of the storage box. Press the top of the storage box lid against the bayonet, then

the lid can be installed, as shown in the picture: