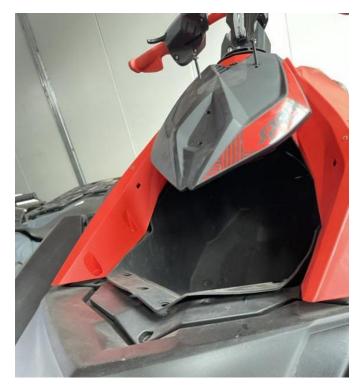

5.Adjust the front and rear orientations of the storage box, and then put it into the motorboat, there are screw fixed points on both sides of the storage box. According to the position of the fixed points, drill holes with a pistol drill (4.5mm drill bit), and then fix it with screws (a flat washer needs to be threaded through the screw), as shown in the picture: