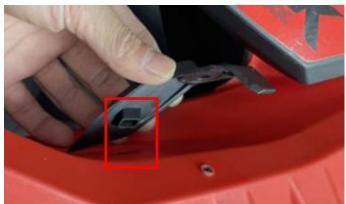

#### 1.Products and accessories:

2.Plug the pointed rubber stopper on the lower frame of the storage box, as shown in the picture

3. Then fix the the lower frame on the front cover device of motorboat, hold it by hand, follow the screw hole positions on the frame, drill holes by 4.5mm drill bit, and then fix with screws. As shown in picture: