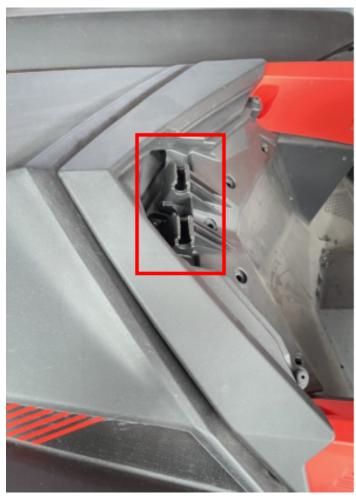

5.Adjust the front and rear orientations of the storage box, and then put it into the motorboat, there are screw fixed points on both sides of the storage box. According to the position of the fixed points, drill holes with a pistol drill (4.5mm drill bit), and then fix it with screws (a flat washer needs to be threaded through the screw), as shown in the picture: