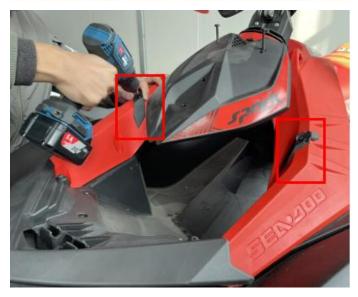

#### ZP-YJ-030608-008

4.Find the limit blocks (left and right) of rubber handle and 2 screws, installed on the limit openings of both sides of the front storage box, (there is a square hole at the limit opening, there is also a square bump on the reverse side of the limit block of rubber handle, need to stick into the corresponding square hole when installation), follow the screw hole position on the limit block of handle, drill a screw hole with a pistol drill (4.5mm drill bit), and then fix it with screws, as shown in the picture.

5.Adjust the front and rear orientations of the storage box, and then put it into the motorboat, there are screw fixed points on both sides of the storage box. According to the position of the fixed points, drill holes with a pistol drill (4.5mm drill bit), and then fix it with screws (a flat washer needs to be threaded through the screw), as shown in the picture: