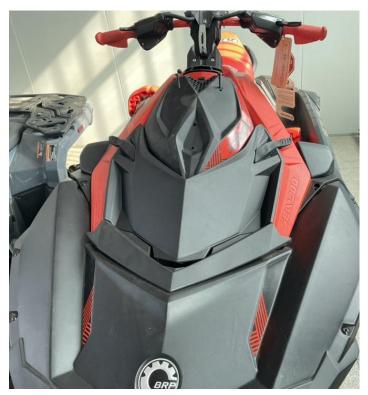

n the limit block of handle, drill a screw hole with a pistol drill (4.5mm drill bit), and then fix it with screws, as shown in the picture.







5.Adjust the front and rear orientations of the storage box, and then put it into the motorboat, there are screw fixed points on both sides of the storage box. According to the position of the fixed points, drill holes with a pistol drill (4.5mm drill bit), and then fix it with screws (a flat washer needs to be threaded through the screw), as shown in the picture:

### ZP-YJ-030608-008











6. There are two bayonets in the middle of the lower frame of the storage box. Press the top of the storage box lid against the bayonet, then

the lid can be installed, as shown in the picture:





## ZP-YJ-030608-008



### 7.Installation finished.