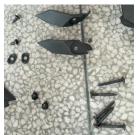

#### ZP-YJ-030608-008

4.Find the limit blocks (left and right) of rubber handle and 2 screws, installed on the limit openings of both sides of the front storage box, (there is a square hole at the limit opening, there is also a square bump on the reverse side of the limit block of rubber handle, need to stick into the corresponding square hole when installation), follow the screw hole position on the limit block of handle, drill a screw hole with a pistol drill (4.5mm drill bit), and then fix it with screws, as shown in the picture.