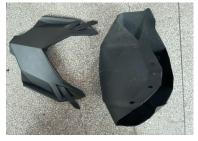

#### 1.Products and accessories:

2.Plug the pointed rubber stopper on the lower frame of the storage box, as shown in the picture

3. Then fix the the lower frame on the front cover device of motorboat, hold it by hand, follow the screw hole positions on the frame, drill holes by 4.5mm drill bit, and then fix with screws. As shown in picture: