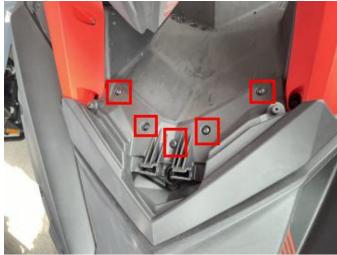

5.Adjust the front and rear orientations of the storage box, and then put it into the motorboat, there are screw fixed points on both sides of the storage box. According to the position of the fixed points, drill holes with a pistol drill (4.5mm drill bit), and then fix it with screws (a flat washer needs to be threaded through the screw), as shown in the picture: