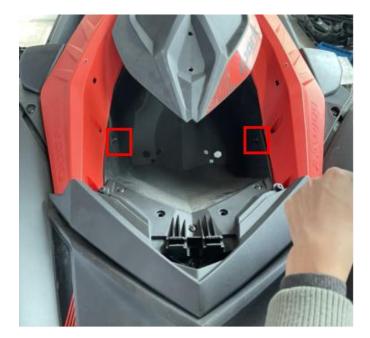

#### ZP-YJ-030608-008

4.Find the limit blocks (left and right) of rubber handle and 2 screws, installed on the limit openings of both sides of the front storage box, (there is a square hole at the limit opening, there is also a square bump on the reverse side of the limit block of rubber handle, need to stick into the corresponding square hole when installation), follow the screw hole position on the limit block of handle, drill a screw hole with a pistol drill (4.5mm drill bit), and then fix it with screws, as shown in the picture.