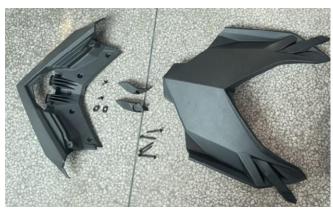

#### 1.Products and accessories:

2.Plug the pointed rubber stopper on the lower frame of the storage box, as shown in the picture

3. Then fix the the lower frame on the front cover device of motorboat, hold it by hand, follow the screw hole positions on the frame, drill holes by 4.5mm drill bit, and then fix with screws. As shown in picture: