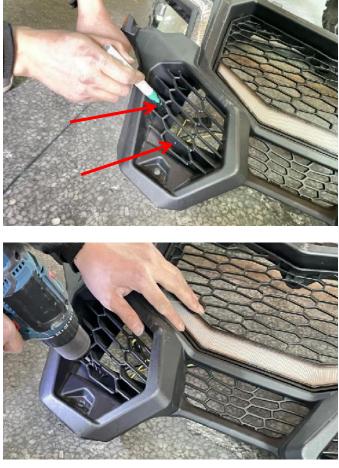

4. Take out the positioning template from the product accessory package and place it at the installation position of the light. Mark it with a marker pen, and then use a 4mm drill bit to drill fixed holes on the marked points.

## Front Accent Lamp Ring for Can-Am Maverick x3 ZP-YJ-030602-037

SAUTVS

5. Place the mesh grill light, then pass through the fixing hole in Step 4 from the back, fix it with screws, and then use the "L" shaped small bracket in the product accessory package to fix the remaining 2 positioning columns. (The other side of the light can be completed in sequence according to the above steps.)