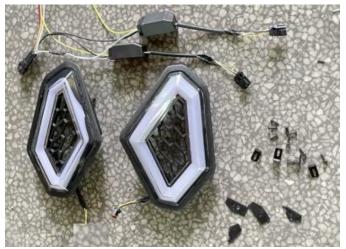

### INSTALLATION INSTRUCTIONS

 Shift vehicle transmission into "PARK". Turn key to "OFF" position and remove from vehicle.
Pictures of products and accessories.

3. First disconnect the wiring harness plug-in of the original headlights and daytime running lights of the vehicle, and then remove the front fascia, cover plate and mesh grill as a whole.