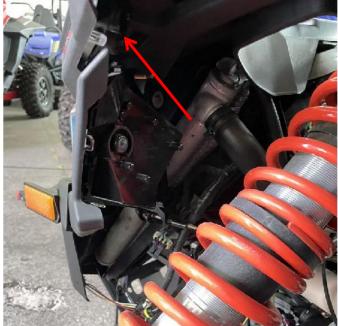

6. Install the installed mesh grill and front fascia back into the vehicle and fix them. Reconnect the harness of the headlight, then connect the harness from the original daytime running light to the matching adapter wire for this light, connect the other end to the vehicle harness, and finally connect the mesh grill light harness.