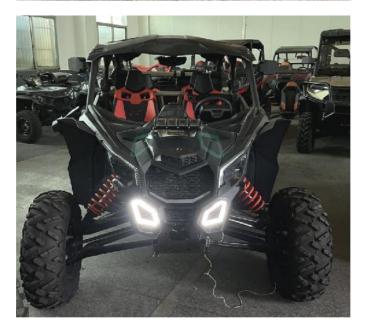

# Front Accent Lamp Ring for Can-Am Maverick x3 ZP-YJ-030602-037

7. Installation is complete.