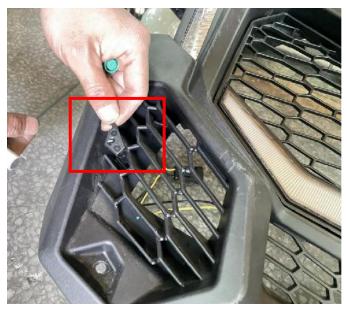

4. Take out the positioning template from the product accessory package and place it at the installation position of the light. Mark it with a marker pen, and then use a 4mm drill bit to drill fixed holes on the marked points.

## Front Accent Lamp Ring for Can-Am Maverick x3 ZP-YJ-030602-037

SAUTVS

5. Place the mesh grill light, then pass through the fixing hole in Step 4 from the back, fix it with screws, and then use the "L" shaped small bracket in the product accessory package to fix the remaining 2 positioning columns. (The other side of the light can be completed in sequence according to the above steps.)