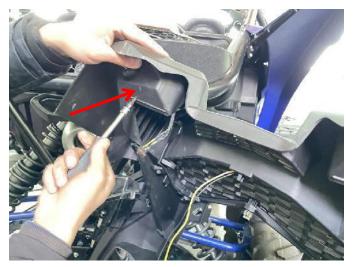

### INSTALLATION INSTRUCTIONS

 Shift vehicle transmission into "PARK". Turn key to "OFF" position and remove from vehicle.
Pictures of products and accessories.

3. First disconnect the wiring harness plug-in of the original headlights and daytime running lights of the vehicle, and then remove the front fascia, cover plate and mesh grill as a whole.