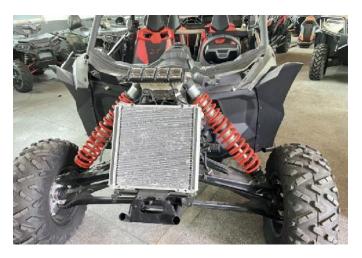

### INSTALLATION INSTRUCTIONS

 Shift vehicle transmission into "PARK". Turn key to "OFF" position and remove from vehicle.
Pictures of products and accessories.

3. First disconnect the wiring harness plug-in of the original headlights and daytime running lights of the vehicle, and then remove the front fascia, cover plate and mesh grill as a whole.