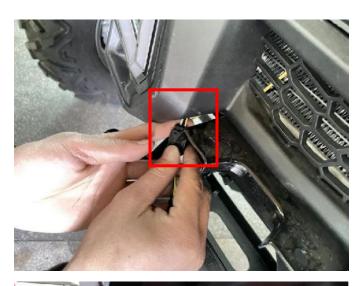

### INSTALLATION INSTRUCTIONS

 Shift vehicle transmission into "PARK". Turn key to "OFF" position and remove from vehicle.
Pictures of products and accessories.

3. First disconnect the wiring harness plug-in of the original headlights and daytime running lights of the vehicle, and then remove the front fascia, cover plate and mesh grill as a whole.

4. Take out the positioning template from the product accessory package and place it at the installation position of the light. Mark it with a marker pen, and then use a 4mm drill bit to drill fixed holes on the marked points.