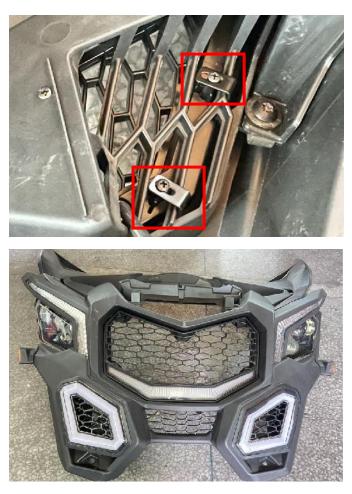

## Front Accent Lamp Ring for Can-Am Maverick x3 ZP-YJ-030602-037

SAUTVS

5. Place the mesh grill light, then pass through the fixing hole in Step 4 from the back, fix it with screws, and then use the "L" shaped small bracket in the product accessory package to fix the remaining 2 positioning columns. (The other side of the light can be completed in sequence according to the above steps.)

6. Install the installed mesh grill and front fascia back into the vehicle and fix them. Reconnect the harness of the headlight, then connect the harness from the original daytime running light to the matching adapter wire for this light, connect the other end to the vehicle harness, and finally connect the mesh grill light harness.