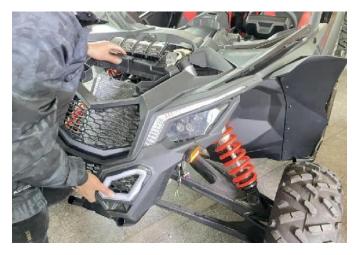

# Front Accent Lamp Ring for Can-Am Maverick x3 ZP-YJ-030602-037

7. Installation is complete.