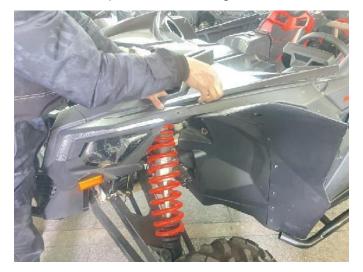

### INSTALLATION INSTRUCTIONS

 Shift vehicle transmission into "PARK". Turn key to "OFF" position and remove from vehicle.
Pictures of products and accessories.

3. First disconnect the wiring harness plug-in of the original headlights and daytime running lights of the vehicle, and then remove the front fascia, cover plate and mesh grill as a whole.