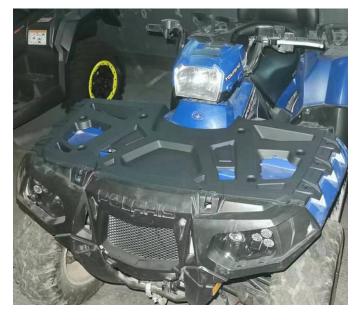

## Front Rack FOR POLARIS Sportsman 850

## **IMPORTANT**

This FRONT RACK is exclusively designed for your vehicle. Please read the installation instructions thoroughly before beginning. Installation is easier if the vehicle is clean and free of debris.