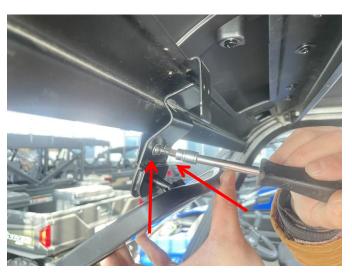

## 1. Product picture

2. First loosen the bracket screws on the mirror shell, then install the mirror on the roof frame of the original vehicle, and finally tighten the screws to fix it. As shown below: