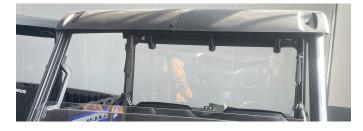

## 1. Product picture

2. First loosen the bracket screws on the mirror shell, then install the mirror on the roof frame of the original vehicle, and finally tighten the screws to fix it. As shown below: