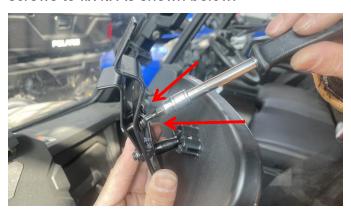

## 1. Product picture

2. First loosen the bracket screws on the mirror shell, then install the mirror on the roof frame of the original vehicle, and finally tighten the screws to fix it. As shown below: