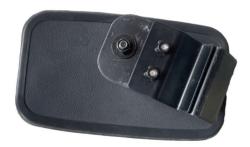

## 1. Product picture

2. First loosen the bracket screws on the mirror shell, then install the mirror on the roof frame of the original vehicle, and finally tighten the screws to fix it. As shown below: