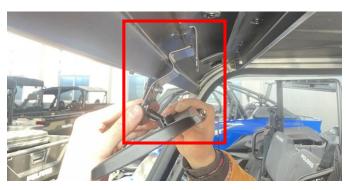

## 1. Product picture

2. First loosen the bracket screws on the mirror shell, then install the mirror on the roof frame of the original vehicle, and finally tighten the screws to fix it. As shown below: