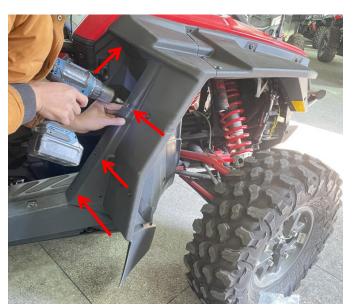

SAUT

3. Use an 8mm drill bit to drill holes according to the anchor points on fender flares, and then use nylon snap fasteners for reinforcement. (The other side of the fender flares can be installed as above steps). As shown below: