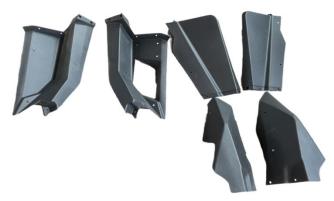

#### Front Fender Flares

**Note:** Shift vehicle transmission into "PARK". Turn key to "OFF" position and remove from vehicle.

Product and accessories.

1. Assemble all the parts of fender flares into a whole first. As shown below: