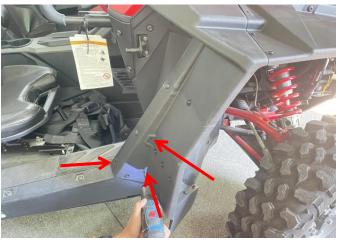

SAUT

3. Use an 8mm drill bit to drill holes according to the anchor points on fender flares, and then use nylon snap fasteners for reinforcement. (The other side of the fender flares can be installed as above steps). As shown below: