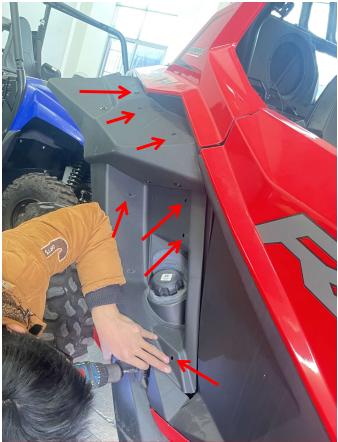

SAUT

2. Unscrew the screws on the diversion hood of the original front wheel, and then install the assembled fender flares on the diversion hood and fix them with the screws just unscrewed. As shown below: