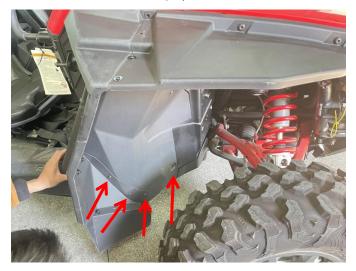

4. Installation completed.

SAUT

2. Install the assembled fender flares on the rear-wheel deflector, use an 8mm drill bit to drill fixing holes according to the anchor points on the fender flares, and then use nylon snap fasteners to fix the holes. The fixing holes under the oil tank need to be fixed with steel clips by screws. As shown below: