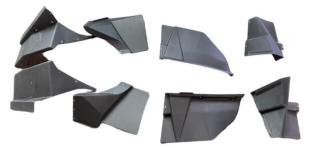

#### Front Fender Flares

**Note:** Shift vehicle transmission into "PARK". Turn key to "OFF" position and remove from vehicle.

Product and accessories.

1. Assemble all the parts of fender flares into a whole first. As shown below: