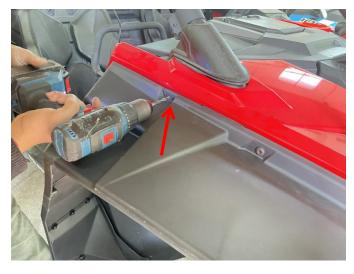

4. Installation completed.

SAUT

2. Install the assembled fender flares on the rear-wheel deflector, use an 8mm drill bit to drill fixing holes according to the anchor points on the fender flares, and then use nylon snap fasteners to fix the holes. The fixing holes under the oil tank need to be fixed with steel clips by screws. As shown below:

#### SAUT

4. Installation completed.

**Note:** Please refer to the installation video in the Amazon listing before your installation, or contact the seller for the installation video.