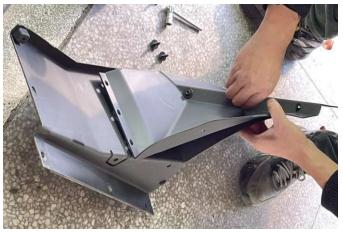

#### Front Fender Flares

**Note:** Shift vehicle transmission into "PARK". Turn key to "OFF" position and remove from vehicle.

Product and accessories.

1. Assemble all the parts of fender flares into a whole first. As shown below:

SAUT

2. Unscrew the screws on the diversion hood of the original front wheel, and then install the assembled fender flares on the diversion hood and fix them with the screws just unscrewed. As shown below: