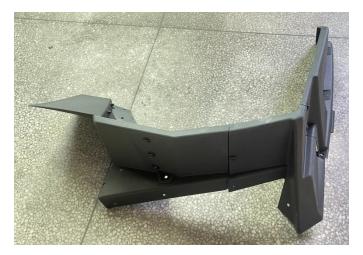

4. Installation completed.

SAUT

2. Install the assembled fender flares on the rear-wheel deflector, use an 8mm drill bit to drill fixing holes according to the anchor points on the fender flares, and then use nylon snap fasteners to fix the holes. The fixing holes under the oil tank need to be fixed with steel clips by screws. As shown below:

#### SAUT

4. Installation completed.

**Note:** Please refer to the installation video in the Amazon listing before your installation, or contact the seller for the installation video.