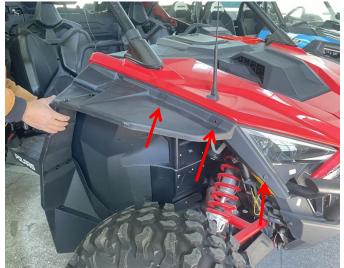

SAUT

2. Unscrew the screws on the diversion hood of the original front wheel, and then install the assembled fender flares on the diversion hood and fix them with the screws just unscrewed. As shown below: