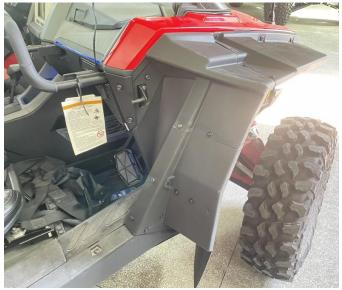

4. Installation completed.

SAUT

2. Install the assembled fender flares on the rear-wheel deflector, use an 8mm drill bit to drill fixing holes according to the anchor points on the fender flares, and then use nylon snap fasteners to fix the holes. The fixing holes under the oil tank need to be fixed with steel clips by screws. As shown below: