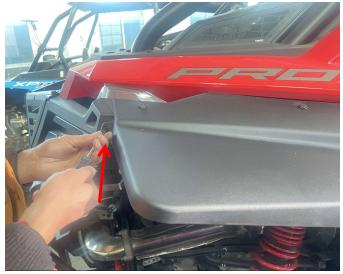

4. Installation completed.

SAUT

2. Install the assembled fender flares on the rear-wheel deflector, use an 8mm drill bit to drill fixing holes according to the anchor points on the fender flares, and then use nylon snap fasteners to fix the holes. The fixing holes under the oil tank need to be fixed with steel clips by screws. As shown below:

#### SAUT

4. Installation completed.

**Note:** Please refer to the installation video in the Amazon listing before your installation, or contact the seller for the installation video.