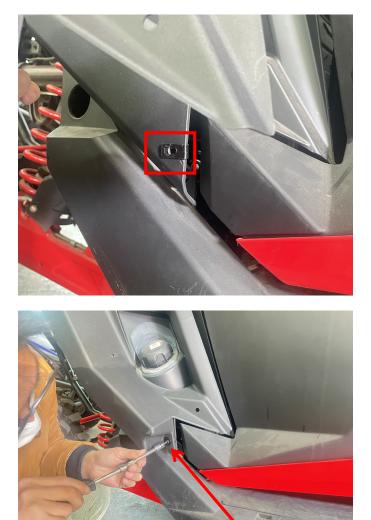

SAUT

3. Use an 8mm drill bit to drill holes according to the anchor points on fender flares, and then use nylon snap fasteners for reinforcement. (The other side of the fender flares can be installed as above steps). As shown below: