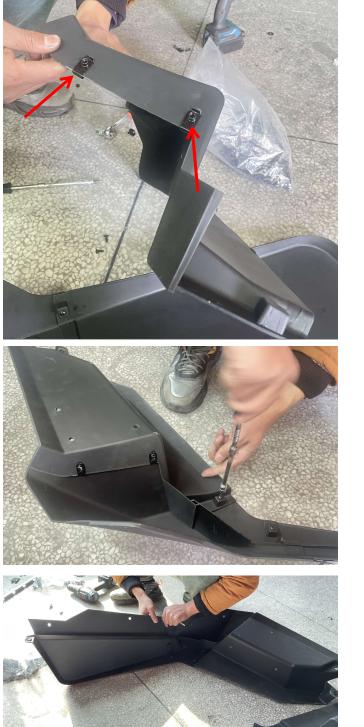

#### Front Fender Flares

**Note:** Shift vehicle transmission into "PARK". Turn key to "OFF" position and remove from vehicle.

Product and accessories.

1. Assemble all the parts of fender flares into a whole first. As shown below:

#### SAUT

Rear Fender Flares Product and accessories.

1. Assemble all the parts of the fender flares into a whole first, and two steel cards should be affixed to the fixed holes during assembly. As shown below: