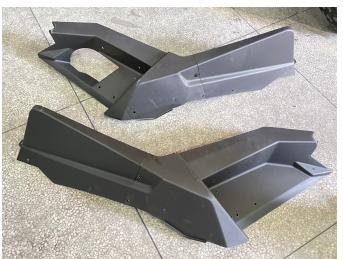

#### Front Fender Flares

**Note:** Shift vehicle transmission into "PARK". Turn key to "OFF" position and remove from vehicle.

Product and accessories.

1. Assemble all the parts of fender flares into a whole first. As shown below: