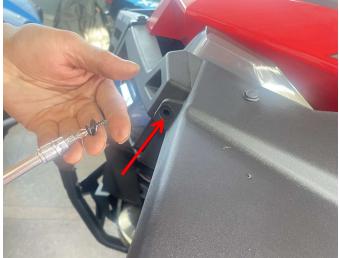

4. Installation completed.

SAUT

2. Install the assembled fender flares on the rear-wheel deflector, use an 8mm drill bit to drill fixing holes according to the anchor points on the fender flares, and then use nylon snap fasteners to fix the holes. The fixing holes under the oil tank need to be fixed with steel clips by screws. As shown below: