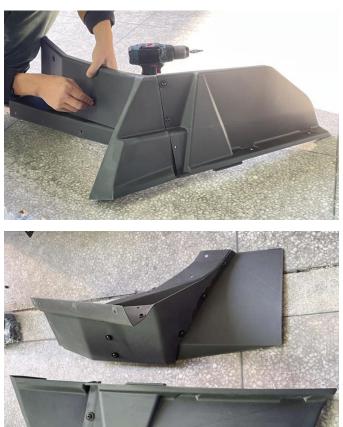

SAUT

3. Use an 8mm drill bit to drill holes according to the anchor points on fender flares, and then use nylon snap fasteners for reinforcement. (The other side of the fender flares can be installed as above steps). As shown below:

#### SAUT

Rear Fender Flares Product and accessories.

1. Assemble all the parts of the fender flares into a whole first, and two steel cards should be affixed to the fixed holes during assembly. As shown below: