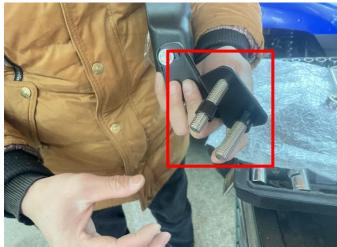

#### INSTALLATION INSTRUCTIONS

Note: Shift vehicle transmission into "PARK". Turn key to "OFF" position and remove from vehicle.

1. Product picture

- 2. First, fix the mounting bracket of the side mirror to the mirror shell with screws. As shown below:
- 2.1 The bracket is divided into left and right parts, which should be noted during installation.
  2.2 Do not tighten the screws too tight for the time being.