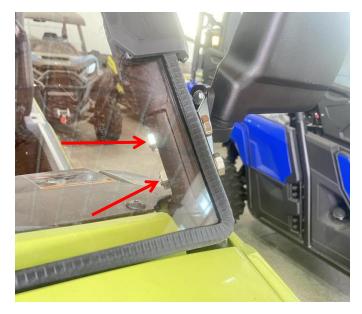

3. Unscrew the screws on the guard bar of pillar A of the original car, use the trombone screws matching the side mirror, pass through the support hole of the side mirror, put on the liner and install on the guard bar of pillar A, and then tighten the nuts. As shown below: