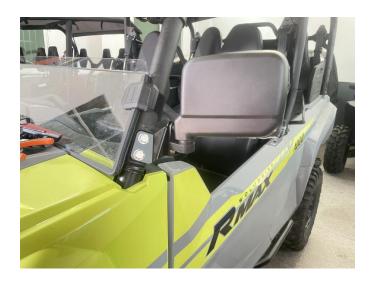

3. Unscrew the screws on the guard bar of pillar A of the original car, use the trombone screws matching the side mirror, pass through the support hole of the side mirror, put on the liner and install on the guard bar of pillar A, and then tighten the nuts. As shown below:

## Center Rear View Mirror and Side Mirrors Combo for Yamaha RMAX2/ RMAX4

ZP-YJ-031105-003

4. Finally, adjust the angle of the side mirror, and then tighten the nut in step 2. (The side mirror on the other side can be installed according to the same steps above). As shown below: