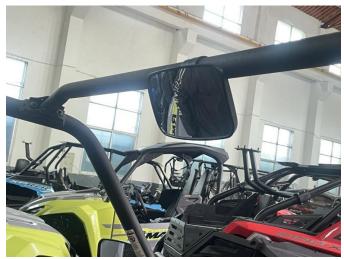

## Center Rear View Mirror and Side Mirrors Combo for Yamaha RMAX2/ RMAX4

ZP-YJ-031105-003

5. Clip the matching mounting bracket of the interior mirror onto the front bar of the original vehicle roof, then pass the fixing screw on the back of the interior mirror through the fixing hole on the mounting bracket, and finally fix it with a nut. As shown below: