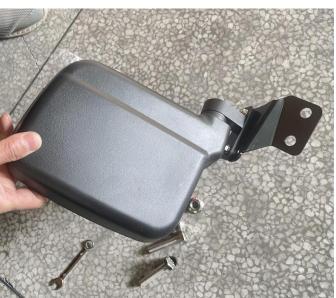

## Center Rear View Mirror and Side Mirrors Combo for Yamaha RMAX2/ RMAX4

ZP-YJ-031105-003

4. Finally, adjust the angle of the side mirror, and then tighten the nut in step 2. (The side mirror on the other side can be installed according to the same steps above). As shown below: