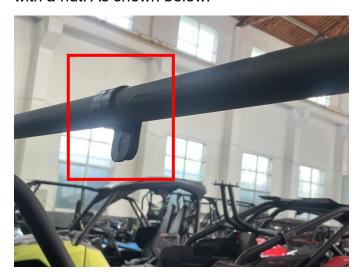

3. Unscrew the screws on the guard bar of pillar A of the original car, use the trombone screws matching the side mirror, pass through the support hole of the side mirror, put on the liner and install on the guard bar of pillar A, and then tighten the nuts. As shown below: