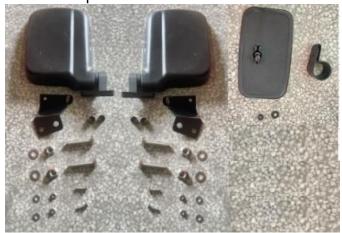

#### INSTALLATION INSTRUCTIONS

Note: Shift vehicle transmission into "PARK". Turn key to "OFF" position and remove from vehicle.

1. Product picture

- 2. First, fix the mounting bracket of the side mirror to the mirror shell with screws. As shown below:
- 2.1 The bracket is divided into left and right parts, which should be noted during installation.
  2.2 Do not tighten the screws too tight for the time being.