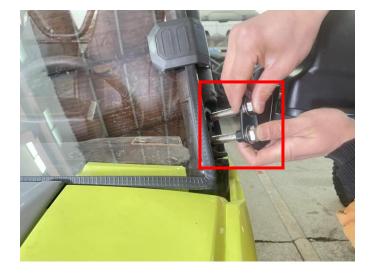

## Center Rear View Mirror and Side Mirrors Combo for Yamaha RMAX2/ RMAX4

ZP-YJ-031105-003

4. Finally, adjust the angle of the side mirror, and then tighten the nut in step 2. (The side mirror on the other side can be installed according to the same steps above). As shown below: