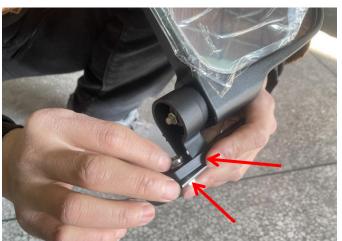

3. Unscrew the screws on the guard bar of pillar A of the original car, use the trombone screws matching the side mirror, pass through the support hole of the side mirror, put on the liner and install on the guard bar of pillar A, and then tighten the nuts. As shown below: