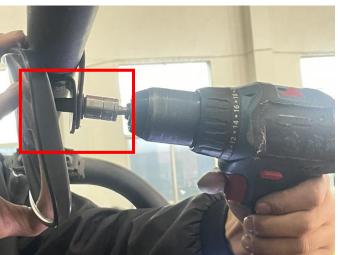

## Center Rear View Mirror and Side Mirrors Combo for Yamaha RMAX2/ RMAX4

ZP-YJ-031105-003

4. Finally, adjust the angle of the side mirror, and then tighten the nut in step 2. (The side mirror on the other side can be installed according to the same steps above). As shown below: