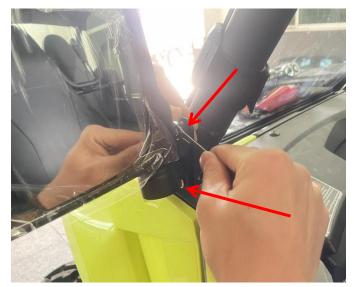

3. Unscrew the screws on the guard bar of pillar A of the original car, use the trombone screws matching the side mirror, pass through the support hole of the side mirror, put on the liner and install on the guard bar of pillar A, and then tighten the nuts. As shown below: