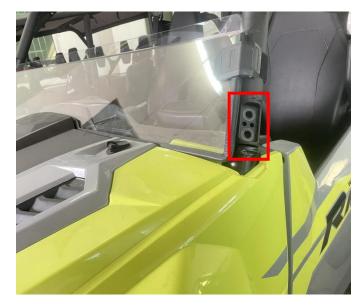

## Center Rear View Mirror and Side Mirrors Combo for Yamaha RMAX2/ RMAX4

ZP-YJ-031105-003

5. Clip the matching mounting bracket of the interior mirror onto the front bar of the original vehicle roof, then pass the fixing screw on the back of the interior mirror through the fixing hole on the mounting bracket, and finally fix it with a nut. As shown below: