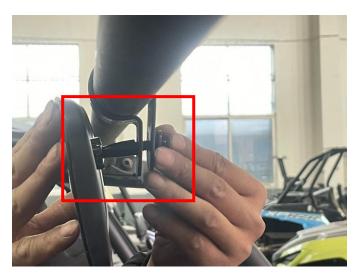

#### INSTALLATION INSTRUCTIONS

Note: Shift vehicle transmission into "PARK". Turn key to "OFF" position and remove from vehicle.

1. Product picture

- 2. First, fix the mounting bracket of the side mirror to the mirror shell with screws. As shown below:
- 2.1 The bracket is divided into left and right parts, which should be noted during installation.
  2.2 Do not tighten the screws too tight for the time being.