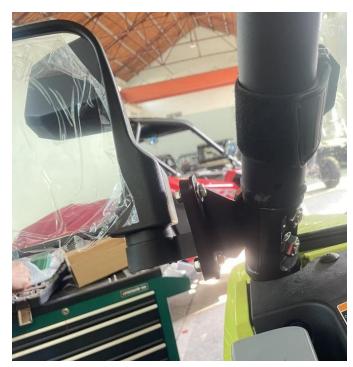

3. Unscrew the screws on the guard bar of pillar A of the original car, use the trombone screws matching the side mirror, pass through the support hole of the side mirror, put on the liner and install on the guard bar of pillar A, and then tighten the nuts. As shown below:

## Center Rear View Mirror and Side Mirrors Combo for Yamaha RMAX2/ RMAX4

ZP-YJ-031105-003

4. Finally, adjust the angle of the side mirror, and then tighten the nut in step 2. (The side mirror on the other side can be installed according to the same steps above). As shown below: