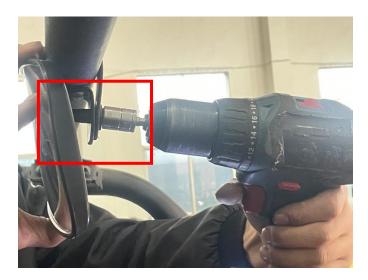

#### INSTALLATION INSTRUCTIONS

Note: Shift vehicle transmission into "PARK". Turn key to "OFF" position and remove from vehicle.

1. Product picture

2. Clip the matching mounting bracket of the interior mirror onto the front bar of the original vehicle roof, then pass the fixing screw on the back of the interior mirror through the fixing hole on the mounting bracket, and finally fix it with a nut. As shown below: