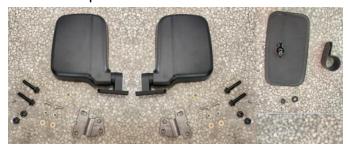

#### INSTALLATION INSTRUCTIONS

Note: Shift vehicle transmission into "PARK". Turn key to "OFF" position and remove from vehicle.

1. Product picture

2. Clip the matching mounting bracket of the interior mirror onto the front bar of the original vehicle roof, then pass the fixing screw on the back of the interior mirror through the fixing hole on the mounting bracket, and finally fix it with a nut. As shown below: