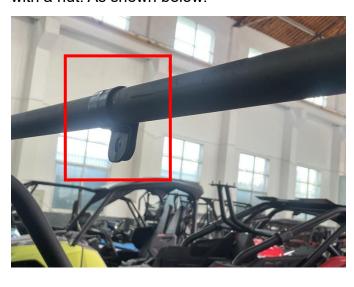

#### INSTALLATION INSTRUCTIONS

Note: Shift vehicle transmission into "PARK". Turn key to "OFF" position and remove from vehicle.

1. Product picture

2. Clip the matching mounting bracket of the interior mirror onto the front bar of the original vehicle roof, then pass the fixing screw on the back of the interior mirror through the fixing hole on the mounting bracket, and finally fix it with a nut. As shown below: