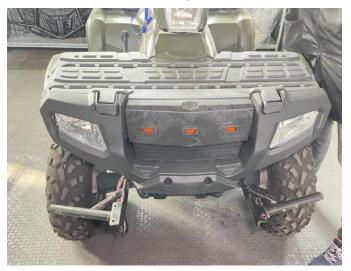

## INSTALLATION INSTRUCTIONS

 Shift vehicle transmission into "PARK". Turn key to "OFF" position and remove from vehicle.
Products and accessories:

3. First remove the front bumper cover plate of the vehicle, replace and install the new front bumper panel. As shown below:

(Note: When the panel is installed, push down after it is stuck.)

4. The installation is complete.

SAUT

**Note:** Please refer to the installation video in the Amazon listing before your installation, or contact the seller for the installation video.