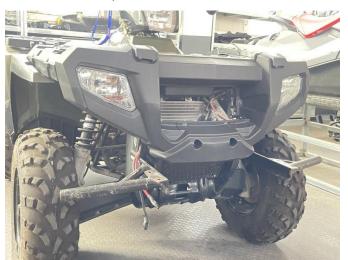

## INSTALLATION INSTRUCTIONS

 Shift vehicle transmission into "PARK". Turn key to "OFF" position and remove from vehicle.
Products and accessories:

3. First remove the front bumper cover plate of the vehicle, replace and install the new front bumper panel. As shown below:

(Note: When the panel is installed, push down after it is stuck.)

4. The installation is complete.

SAUT

**Note:** Please refer to the installation video in the Amazon listing before your installation, or contact the seller for the installation video.