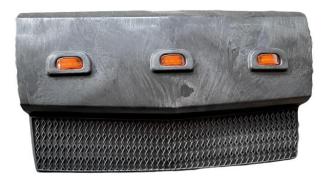

## INSTALLATION INSTRUCTIONS

 Shift vehicle transmission into "PARK". Turn key to "OFF" position and remove from vehicle.
Products and accessories:

3. First remove the front bumper cover plate of the vehicle, replace and install the new front bumper panel. As shown below: