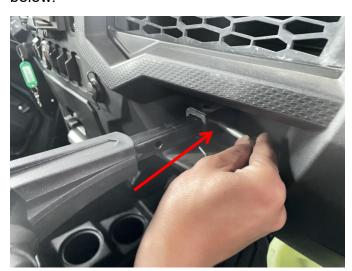

## INSTALLATION INSTRUCTIONS

- 1. Shift vehicle transmission into "PARK". Turn key to "OFF" position and remove from vehicle.
- 2. First pull out the fixed pin on the front passenger safety handle of the original vehicle, and then remove the original handle. As shown below: