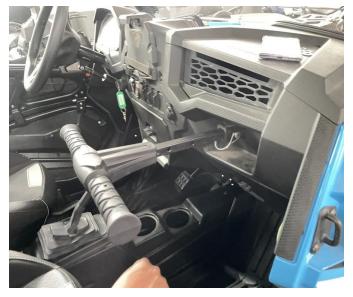

3. Install the new handle on the original handlebar bracket, then choose a good handle distance as needed, align the fixed hole on the handle with the fixed hole on the mounting bracket, and insert the pin back at last. As shown below: