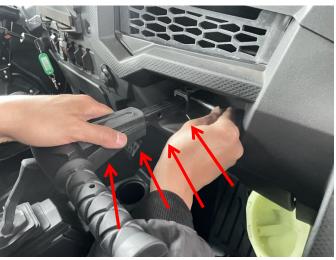

3. Install the new handle on the original handlebar bracket, then choose a good handle distance as needed, align the fixed hole on the handle with the fixed hole on the mounting bracket, and insert the pin back at last. As shown below: