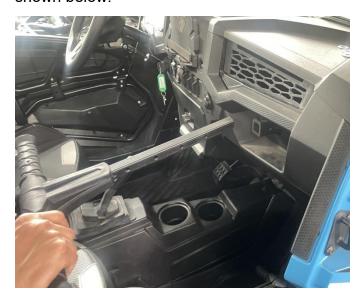

3. Install the new handle on the original handlebar bracket, then choose a good handle distance as needed, align the fixed hole on the handle with the fixed hole on the mounting bracket, and insert the pin back at last. As shown below: