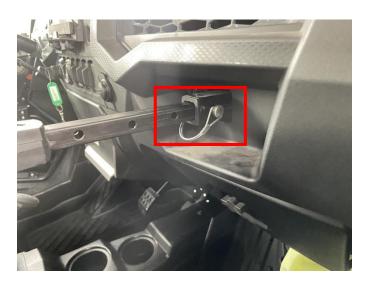

## INSTALLATION INSTRUCTIONS

- 1. Shift vehicle transmission into "PARK". Turn key to "OFF" position and remove from vehicle.
- 2. First pull out the fixed pin on the front passenger safety handle of the original vehicle, and then remove the original handle. As shown below: