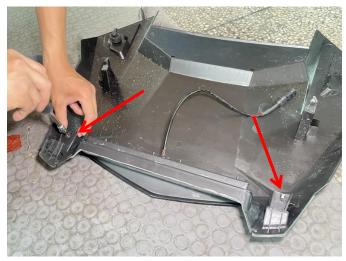

#### INSTALLATION INSTRUCTIONS

Note: Shift vehicle transmission into "PARK". Turn key to "OFF" position and remove from vehicle.

1. Product picture

2. Remove the cover and mesh grill of the original vehicle, remove the decorative mesh on the cover, install the spot light on the cover, and fix it with self-tapping screws. As shown in picture: