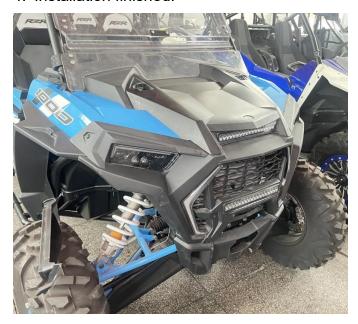

#### INSTALLATION INSTRUCTIONS

Note: Shift vehicle transmission into "PARK". Turn key to "OFF" position and remove from vehicle.

1. Product picture

2. Remove the cover and mesh grill of the original vehicle, remove the decorative mesh on the cover, install the spot light on the cover, and fix it with self-tapping screws. As shown in picture: