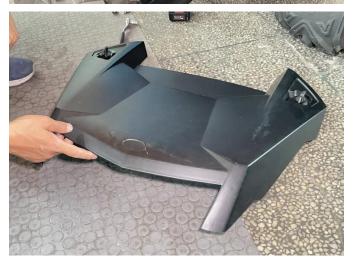

#### INSTALLATION INSTRUCTIONS

Note: Shift vehicle transmission into "PARK". Turn key to "OFF" position and remove from vehicle.

1. Product picture

2. Remove the cover and mesh grill of the original vehicle, remove the decorative mesh on the cover, install the spot light on the cover, and fix it with self-tapping screws. As shown in picture: