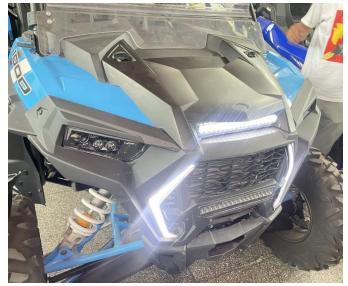

### ZP-YJ-030502-034

3. Install the cover of the spotlight back to the original vehicle. When installing the spotlight, firstly, thread the spotlight harness through the gap beside the kettle to the front center net, connect it with the broken skin of the wire harness of the mesh grill light, and do insulation protection. Finally, start the vehicle to check whether the spotlight is turned on normally. After checking, install back the mesh grill of original vehicle and fix the cover. As shown below:

**Note:** Black is connected to black and red is connected to red when connecting the wiring harness of mesh grill light.

### 4. Installation finished.

**Note:** Please refer to the installation video in the Amazon listing before your installation, or contact the seller for the installation video.