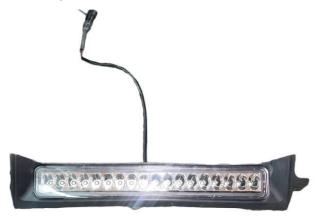

#### INSTALLATION INSTRUCTIONS

Note: Shift vehicle transmission into "PARK". Turn key to "OFF" position and remove from vehicle.

1. Product picture

2. Remove the cover and mesh grill of the original vehicle, remove the decorative mesh on the cover, install the spot light on the cover, and fix it with self-tapping screws. As shown in picture: