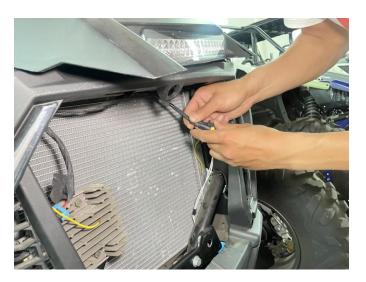

### ZP-YJ-030502-034

3. Install the cover of the spotlight back to the original vehicle. When installing the spotlight, firstly, thread the spotlight harness through the gap beside the kettle to the front center net, connect it with the broken skin of the wire harness of the mesh grill light, and do insulation protection. Finally, start the vehicle to check whether the spotlight is turned on normally. After checking, install back the mesh grill of original vehicle and fix the cover. As shown below:

**Note:** Black is connected to black and red is connected to red when connecting the wiring harness of mesh grill light.