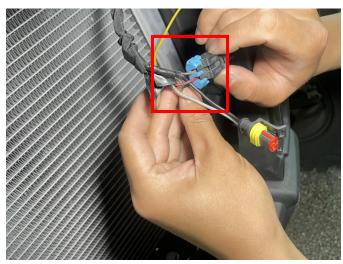

### ZP-YJ-030502-034

3. Install the cover of the spotlight back to the original vehicle. When installing the spotlight, firstly, thread the spotlight harness through the gap beside the kettle to the front center net, connect it with the broken skin of the wire harness of the mesh grill light, and do insulation protection. Finally, start the vehicle to check whether the spotlight is turned on normally. After checking, install back the mesh grill of original vehicle and fix the cover. As shown below:

**Note:** Black is connected to black and red is connected to red when connecting the wiring harness of mesh grill light.