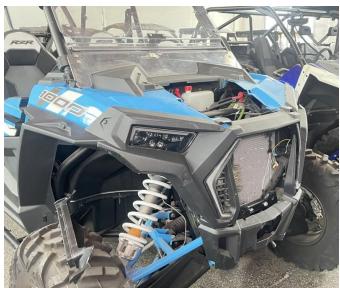

### ZP-YJ-030502-034

3. Install the cover of the spotlight back to the original vehicle. When installing the spotlight, firstly, thread the spotlight harness through the gap beside the kettle to the front center net, connect it with the broken skin of the wire harness of the mesh grill light, and do insulation protection. Finally, start the vehicle to check whether the spotlight is turned on normally. After checking, install back the mesh grill of original vehicle and fix the cover. As shown below:

**Note:** Black is connected to black and red is connected to red when connecting the wiring harness of mesh grill light.