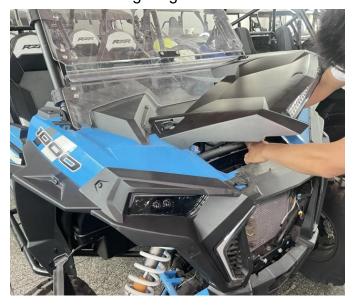

#### INSTALLATION INSTRUCTIONS

Note: Shift vehicle transmission into "PARK". Turn key to "OFF" position and remove from vehicle.

1. Product picture

2. Remove the cover and mesh grill of the original vehicle, remove the decorative mesh on the cover, install the spot light on the cover, and fix it with self-tapping screws. As shown in picture: