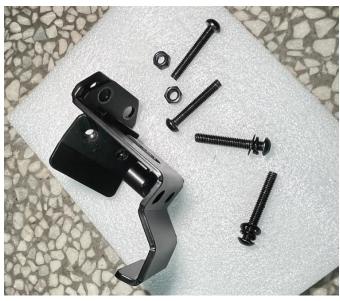

## INSTALLATION INSTRUCTIONS

1. Product picture

2. Firstly, remove the screws on the mounting bracket of side mirror, and then clamp the mounting bracket of side mirror on the A-pillar frame of the original vehicle (Installation height is as required), and then use the supporting screws to fix the bracket. As shown below: