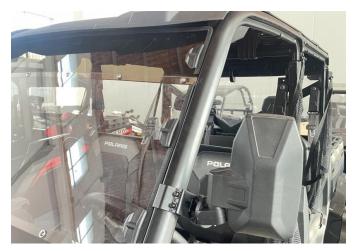

## INSTALLATION INSTRUCTIONS

1. Product picture

2. Firstly, remove the screws on the mounting bracket of side mirror, and then clamp the mounting bracket of side mirror on the A-pillar frame of the original vehicle (Installation height is as required), and then use the supporting screws to fix the bracket. As shown below: