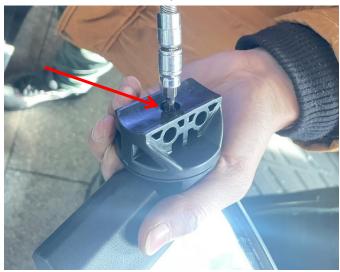

## ZP-YJ-030505-021

3. After adjusting the side mirror to an appropriate Angle (there is a screw at the bottom plug of the side mirror, you can loosen the screw to adjust the Angle of the side mirror), install the mirror on the mounting bracket, and fix it with screws. Install the side mirror on the other side as above steps. As shown below: