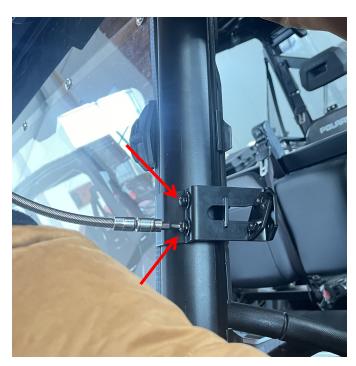

## ZP-YJ-030505-021

3. After adjusting the side mirror to an appropriate Angle (there is a screw at the bottom plug of the side mirror, you can loosen the screw to adjust the Angle of the side mirror), install the mirror on the mounting bracket, and fix it with screws. Install the side mirror on the other side as above steps. As shown below: