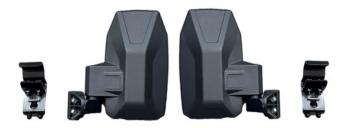

## INSTALLATION INSTRUCTIONS

1. Product picture

2. Firstly, remove the screws on the mounting bracket of side mirror, and then clamp the mounting bracket of side mirror on the A-pillar frame of the original vehicle (Installation height is as required), and then use the supporting screws to fix the bracket. As shown below: