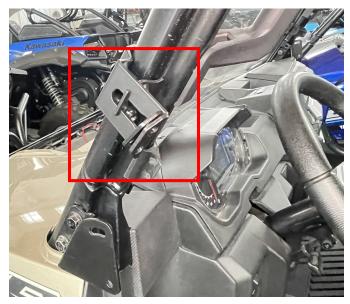

## INSTALLATION INSTRUCTIONS

1. Product picture

2. Firstly, remove the screws on the mounting bracket of side mirror, and then clamp the mounting bracket of side mirror on the A-pillar frame of the original vehicle (Installation height is as required), and then use the supporting screws to fix the bracket. As shown below: