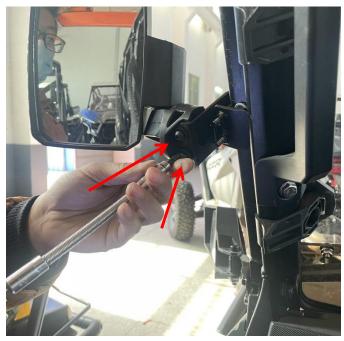

## INSTALLATION INSTRUCTIONS

1. Product picture

2. Firstly, remove the screws on the mounting bracket of side mirror, and then clamp the mounting bracket of side mirror on the A-pillar frame of the original vehicle (Installation height is as required), and then use the supporting screws to fix the bracket. As shown below:

## ZP-YJ-030505-021

3. After adjusting the side mirror to an appropriate Angle (there is a screw at the bottom plug of the side mirror, you can loosen the screw to adjust the Angle of the side mirror), install the mirror on the mounting bracket, and fix it with screws. Install the side mirror on the other side as above steps. As shown below: