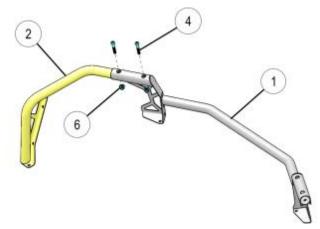

#### **ASSEMBLY**

**1.** Assemble parts 1, 2 and 3 with 2pcs M6\*35 hex screws and 2pcs M6 locknuts, and ensure that the screws are passed through the large hole of the casing. As shown in the figure:

2. Insert LH rack extender ② into center rack extender ③. Align the fastener mounting holes of both extenders and install the screws ④ and nuts ⑥. Do not tighten fasteners.

3. Repeat (Step 2) for RH rack extender ③ installation.