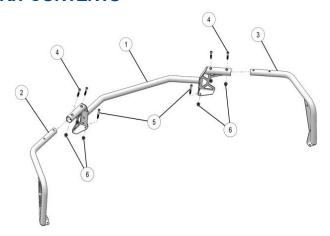

#### **ASSEMBLY**

**1.** Assemble parts 1, 2 and 3 with 2pcs M6\*35 hex screws and 2pcs M6 locknuts, and ensure that the screws are passed through the large hole of the casing. As shown in the figure:

2. Insert LH rack extender ② into center rack extender ③. Align the fastener mounting holes of both extenders and install the screws ④ and nuts ⑥. Do not tighten fasteners.

3. Repeat (Step 2) for RH rack extender ③ installation.

7. Place front rack extender assembly on front rack and install two screws ⑤ and nuts ⑥. Do not tighten fasteners.

8. Close the front rack (A) along with rack extender assembly.

9. Reinstall two screws (B) removed in (Step 4) on front rack (A) through the rack extender assembly as shown.