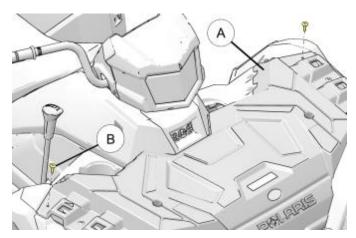

### **INSTALLATION INSTRUCTIONS**

- 1. Shift vehicle transmission into "PARK". Turn key to "OFF" position and remove from vehicle.
- 2. Remove two screws (B) from the front rack (A). Retain screws (B) for reuse.

3. Detach the rubber latch (C) on both sides to open the front rack (A).

4. Open the front rack (A) as shown.

5. Remove two screws (D) from front base tube (E). Discard both the screws.

6. Using existing holes as a guide, drill through rack in locations (F) using drill bit. Ensure that the holes pass through the front rack (A).