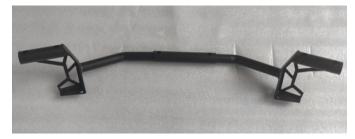

#### **ASSEMBLY**

**1.** Assemble parts 1, 2 and 3 with 2pcs M6\*35 hex screws and 2pcs M6 locknuts, and ensure that the screws are passed through the large hole of the casing. As shown in the figure:

2. Insert LH rack extender ② into center rack extender ③. Align the fastener mounting holes of both extenders and install the screws ④ and nuts ⑥. Do not tighten fasteners.

3. Repeat (Step 2) for RH rack extender ③ installation.