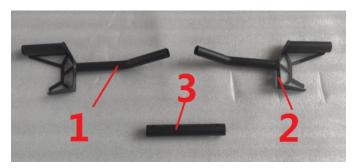

### **KIT CONTENTS**

#### **ASSEMBLY**

**1.** Assemble parts 1, 2 and 3 with 2pcs M6\*35 hex screws and 2pcs M6 locknuts, and ensure that the screws are passed through the large hole of the casing. As shown in the figure:

2. Insert LH rack extender ② into center rack extender ③. Align the fastener mounting holes of both extenders and install the screws ④ and nuts ⑥. Do not tighten fasteners.