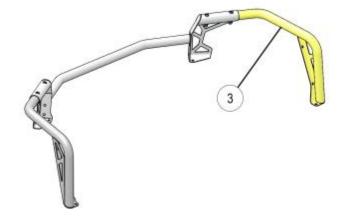

7. Place front rack extender assembly on front rack and install two screws ⑤ and nuts ⑥. Do not tighten fasteners.

8. Close the front rack (A) along with rack extender assembly.

9. Reinstall two screws (B) removed in (Step 4) on front rack (A) through the rack extender assembly as shown.