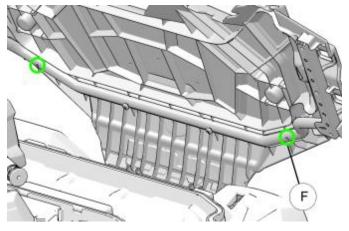

3. Detach the rubber latch (C) on both sides to open the front rack (A).

4. Open the front rack (A) as shown.

5. Remove two screws (D) from front base tube (E). Discard both the screws.

6. Using existing holes as a guide, drill through rack in locations (F) using drill bit. Ensure that the holes pass through the front rack (A).