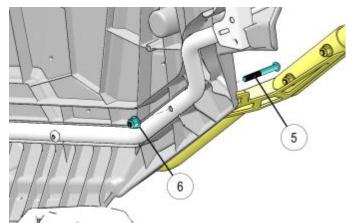

7. Place front rack extender assembly on front rack and install two screws ⑤ and nuts ⑥. Do not tighten fasteners.

8. Close the front rack (A) along with rack extender assembly.

9. Reinstall two screws (B) removed in (Step 4) on front rack (A) through the rack extender assembly as shown.