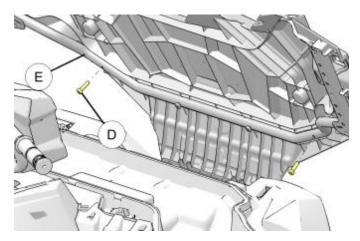

3. Detach the rubber latch (C) on both sides to open the front rack (A).

4. Open the front rack (A) as shown.

5. Remove two screws (D) from front base tube (E). Discard both the screws.

6. Using existing holes as a guide, drill through rack in locations (F) using drill bit. Ensure that the holes pass through the front rack (A).