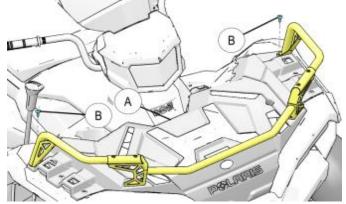

### **INSTALLATION INSTRUCTIONS**

- 1. Shift vehicle transmission into "PARK". Turn key to "OFF" position and remove from vehicle.
- 2. Remove two screws (B) from the front rack (A). Retain screws (B) for reuse.

3. Detach the rubber latch (C) on both sides to open the front rack (A).

4. Open the front rack (A) as shown.

5. Remove two screws (D) from front base tube (E). Discard both the screws.

6. Using existing holes as a guide, drill through rack in locations (F) using drill bit. Ensure that the holes pass through the front rack (A).