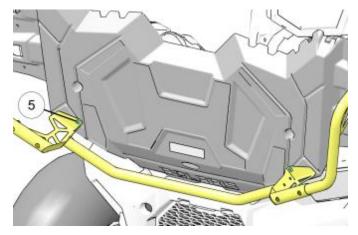

7. Place front rack extender assembly on front rack and install two screws ⑤ and nuts ⑥. Do not tighten fasteners.

8. Close the front rack (A) along with rack extender assembly.

9. Reinstall two screws (B) removed in (Step 4) on front rack (A) through the rack extender assembly as shown.

10. Tighten all fasteners. Secure front rack using rubber latches (C). The installation is complete.

**Note:** Please refer to the installation video in the Amazon listing before your installation, or contact the seller for the installation video.