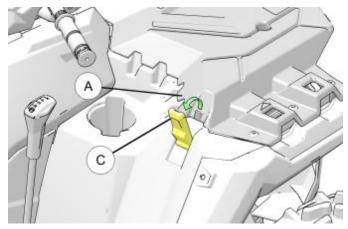

### **INSTALLATION INSTRUCTIONS**

- 1. Shift vehicle transmission into "PARK". Turn key to "OFF" position and remove from vehicle.
- 2. Remove two screws (B) from the front rack (A). Retain screws (B) for reuse.

3. Detach the rubber latch (C) on both sides to open the front rack (A).

4. Open the front rack (A) as shown.

5. Remove two screws (D) from front base tube (E). Discard both the screws.

6. Using existing holes as a guide, drill through rack in locations (F) using drill bit. Ensure that the holes pass through the front rack (A).