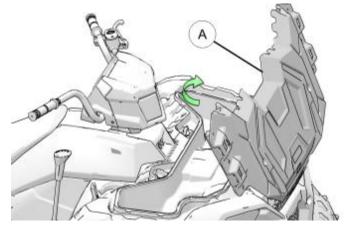

3. Detach the rubber latch (C) on both sides to open the front rack (A).

4. Open the front rack (A) as shown.

5. Remove two screws (D) from front base tube (E). Discard both the screws.

6. Using existing holes as a guide, drill through rack in locations (F) using drill bit. Ensure that the holes pass through the front rack (A).