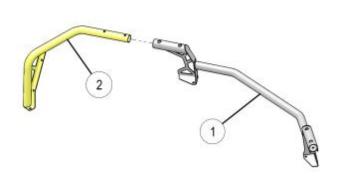

#### **ASSEMBLY**

**1.** Assemble parts 1, 2 and 3 with 2pcs M6\*35 hex screws and 2pcs M6 locknuts, and ensure that the screws are passed through the large hole of the casing. As shown in the figure:

2. Insert LH rack extender ② into center rack extender ③. Align the fastener mounting holes of both extenders and install the screws ④ and nuts ⑥. Do not tighten fasteners.