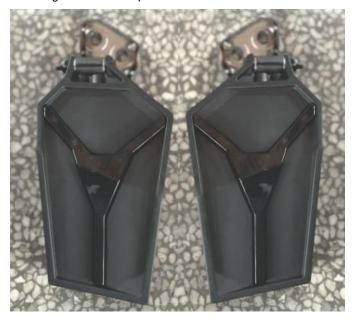

### INSTALLATION INSTRUCTIONS

- 1. Shift vehicle transmission into "PARK". Turn key to "OFF" position and remove from vehicle.
- 2. Product and accessories.

Side mirror: 1 pair

Matching Screws: M12\*55 4 pcs

Matching Nut: M12 4 pcs

Matching Flat Pad: M12 4pcs

Matching Black Liner: 4 pcs

3. First remove the screws at pillar A of the vehicle and replace them with the matching screws of the product (Put the matching flat pads on them before using the screws). Then put the black liner on the two screws respectively, and then install the side mirrors on the screws and fix it with the matching nuts.