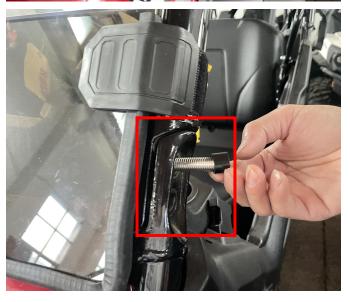

Matching Nut: M12 4 pcs

Matching Flat Pad: M12 4pcs

Matching Black Liner: 4 pcs

3. First remove the screws at pillar A of the vehicle and replace them with the matching screws of the product (Put the matching flat pads on them before using the screws). Then put the black liner on the two screws respectively, and then install the side mirrors on the screws and fix it with the matching nuts.

Finally, adjust the side mirror to a proper angle. (The side mirror on the other side is installed in the same way). As shown below: