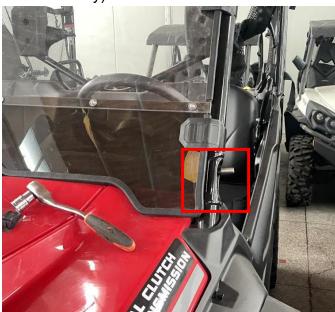

Matching Nut: M12 4 pcs

Matching Flat Pad: M12 4pcs

Matching Black Liner: 4 pcs

3. First remove the screws at pillar A of the vehicle and replace them with the matching screws of the product (Put the matching flat pads on them before using the screws). Then put the black liner on the two screws respectively, and then install the side mirrors on the screws and fix it with the matching nuts.

Finally, adjust the side mirror to a proper angle. (The side mirror on the other side is installed in the same way). As shown below: