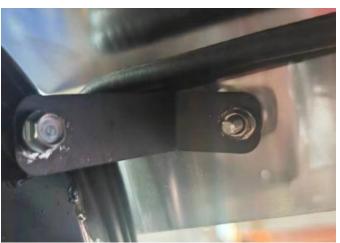

3. Use 2pcs M6\*20 screws, 2pcs M6 flat pads, 2pcs M6 nuts and 2pcs M6\*10 outer hex screws with pads to fix the windshield on the front frame with two iron brackets. As shown in the figure:

**Note:** Please refer to the installation video in the Amazon listing before your installation, or contact the seller for the installation video.