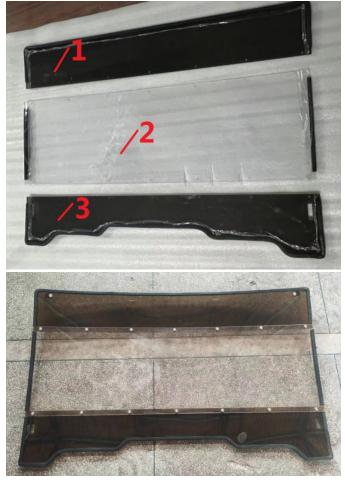

## INSTALLATION INSTRUCTIONS

 Shift vehicle transmission into "PARK". Turn key to "OFF" position and remove from vehicle.
Secure ①, ② and ③ with 14pcs M6\*20 hexagon screws, 14pcs M6 Flat pads and 14pcs M6 lock nuts. As the picture shows: