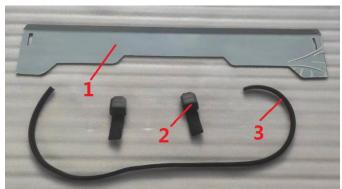

## INSTALLATION INSTRUCTIONS

- 1. Shift vehicle transmission into "PARK". Turn key to "OFF" position and remove from vehicle.
- 2. Product and accessories.

windshield against dash panel, then lock clamps to A-pillars. As picture shows: