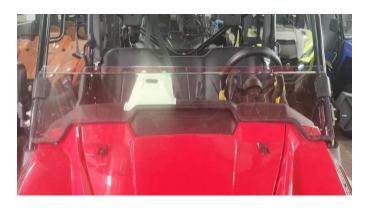

## INSTALLATION INSTRUCTIONS

- 1. Shift vehicle transmission into "PARK". Turn key to "OFF" position and remove from vehicle.
- 2. Product and accessories.

windshield against dash panel, then lock clamps to A-pillars. As picture shows: