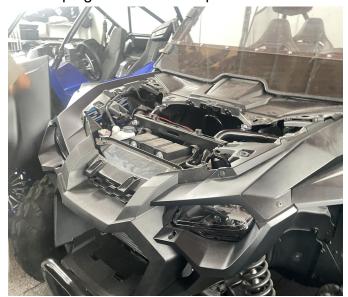

## **Grille Accent Fang Lights for Honda Talon**

2. Next, remove the hood of the original vehicle, open the mudguard inside the hood, locate the wire harness plug-in reserved for the original vehicle, and connect the adapter wire in the accessory package to the original vehicle plug-in. As shown in picture: