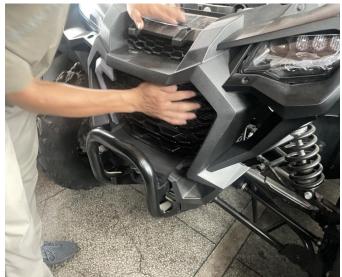

3. Pull the remaining adapter wire along the vehicle gap to the front grille, and connect it with the harness of the fang lights on the grille. Then start the vehicle to check whether the fang lights light up normally, and install the grille back to its original position after confirmation. As shown in picture: