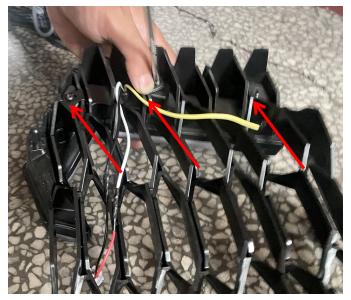

#### INSTALLATION INSTRUCTIONS

Note: Shift vehicle transmission into "PARK". Turn key to "OFF" position and remove from vehicle.

1. First remove the front grille of the original vehicle, then install the fang lights on both sides of the grille, and fix it with the "L" bracket and Self-tapping screw.As shown in picture: