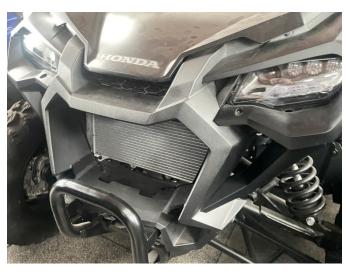

#### INSTALLATION INSTRUCTIONS

Note: Shift vehicle transmission into "PARK". Turn key to "OFF" position and remove from vehicle.

1. First remove the front grille of the original vehicle, then install the fang lights on both sides of the grille, and fix it with the "L" bracket and Self-tapping screw.As shown in picture: