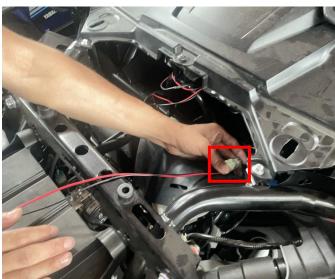

## **Grille Accent Fang Lights for Honda Talon**

2. Next, remove the hood of the original vehicle, open the mudguard inside the hood, locate the wire harness plug-in reserved for the original vehicle, and connect the adapter wire in the accessory package to the original vehicle plug-in. As shown in picture: