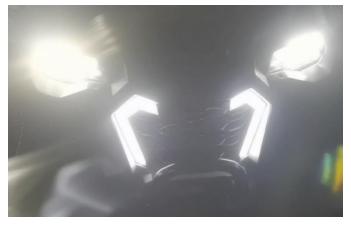

3. Pull the remaining adapter wire along the vehicle gap to the front grille, and connect it with the harness of the fang lights on the grille. Then start the vehicle to check whether the fang lights light up normally, and install the grille back to its original position after confirmation. As shown in picture: