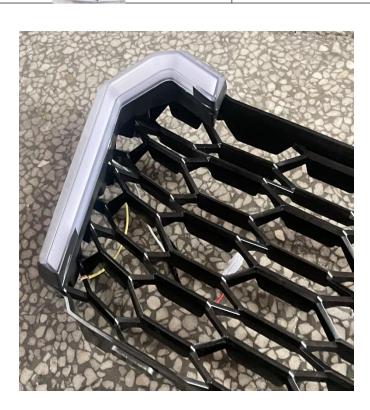

#### INSTALLATION INSTRUCTIONS

Note: Shift vehicle transmission into "PARK". Turn key to "OFF" position and remove from vehicle.

1. First remove the front grille of the original vehicle, then install the fang lights on both sides of the grille, and fix it with the "L" bracket and Self-tapping screw.As shown in picture: