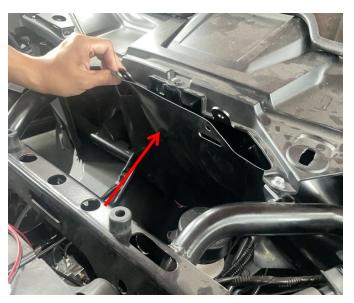

## **Grille Accent Fang Lights for Honda Talon**

2. Next, remove the hood of the original vehicle, open the mudguard inside the hood, locate the wire harness plug-in reserved for the original vehicle, and connect the adapter wire in the accessory package to the original vehicle plug-in. As shown in picture: