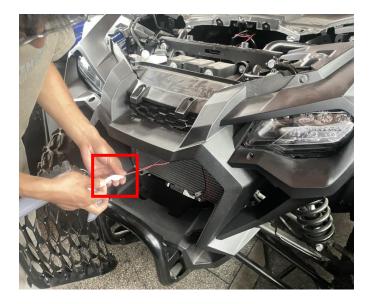

3. Pull the remaining adapter wire along the vehicle gap to the front grille, and connect it with the harness of the fang lights on the grille. Then start the vehicle to check whether the fang lights light up normally, and install the grille back to its original position after confirmation. As shown in picture: