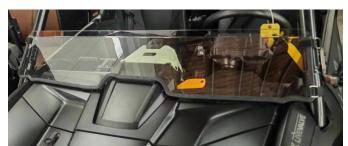

3. Open four straps, position lower edge of windshield against dash panel, then lock clamps to A-pillars. As shown in the picture:

**Note:** Please refer to the installation video in the Amazon listing before your installation, or contact the seller for the installation video.