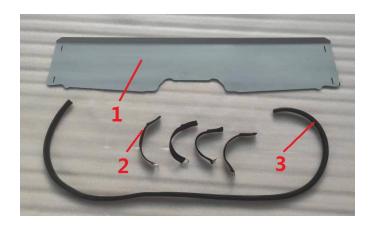

## INSTALLATION INSTRUCTIONS

- 1. Shift vehicle transmission into "PARK". Turn key to "OFF" position and remove from vehicle.
- 2. Product picture:

| REF | QTY | PART DESCRIPTION |
|-----|-----|------------------|
| 1   | 1   | HALF Windshield  |
| 2   | 4   | Velcro straps    |
| 3   | 1   | Glue strip       |