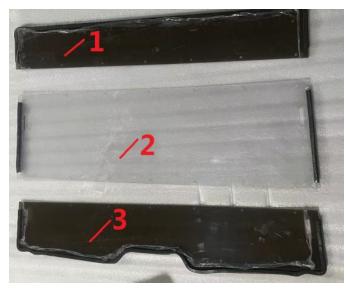

## INSTALLATION INSTRUCTIONS

- Shift vehicle transmission into "PARK". Turn key to "OFF" position and remove from vehicle.
  Secure ①, ② and ③ with 14pcs M6\*20
- 2. Secure (1), (2) and (3) with 14pcs M6\*20 hexagon screws, 14pcs M6 Flat pads and 14pcs M6 lock nuts. As the picture shows: