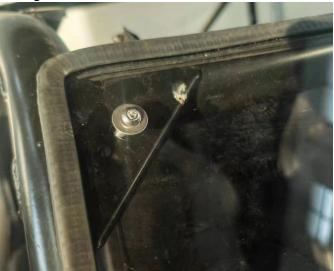

3. Use 2pcs M6\*20 screws, 2pcs M6 flat pads, 2pcs M6 nuts and 2pcs M6\*10 outer hex screws with pads to fix the windshield on the front frame with two iron brackets. As shown in the figure:

**Note:** Please refer to the installation video in the Amazon listing before your installation, or contact the seller for the installation video.