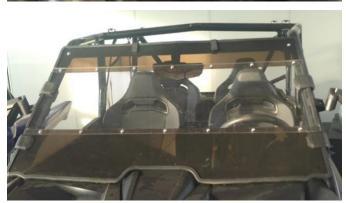

3. Use 2pcs M6\*20 screws, 2pcs M6 flat pads, 2pcs M6 nuts and 2pcs M6\*10 outer hex screws with pads to fix the windshield on the front frame with two iron brackets. As shown in the figure:

**Note:** Please refer to the installation video in the Amazon listing before your installation, or contact the seller for the installation video.