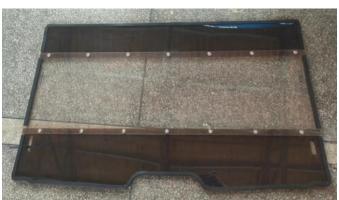

## INSTALLATION INSTRUCTIONS

- Shift vehicle transmission into "PARK". Turn key to "OFF" position and remove from vehicle.
  Secure ①, ② and ③ with 14pcs M6\*20
- 2. Secure (1), (2) and (3) with 14pcs M6\*20 hexagon screws, 14pcs M6 Flat pads and 14pcs M6 lock nuts. As the picture shows: