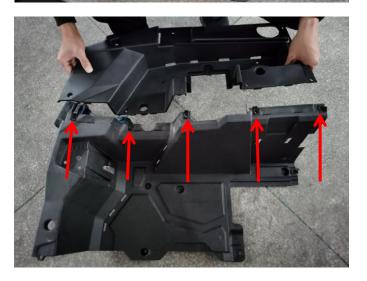

3. Load the rear cargo box with the iron bracket onto the vehicle and use the screws of the original vehicle to fix it. The splicing place in the cargo box is directly fixed with the ball head screw of the original vehicle. Finally, the

# Left Side Bed Box for Polaris RZR XP 1000

## ZP-YJ-030508-019

frame and other accessories removed before can be put back in place. As the picture shows:

4.Installation complete.

**Note:** Please refer to the installation video in the Amazon listing before your installation, or contact the seller for the installation video.