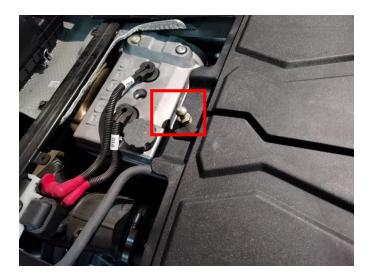

3. Load the rear cargo box with the iron bracket onto the vehicle and use the screws of the original vehicle to fix it. The splicing place in the cargo box is directly fixed with the ball head screw of the original vehicle. Finally, the