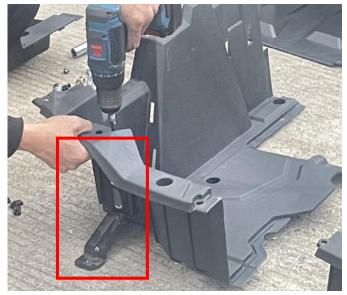

#### INSTALLATION INSTRUCTIONS

Note: Shift vehicle transmission into "PARK". Turn key to "OFF" position and remove from vehicle.

Picture of product

1. Assemble all the parts together, take out the steel clips from the accessories package and clamp the steel clips in the limit slots of the splicing edge, and then fix with screws. As the picture shows: