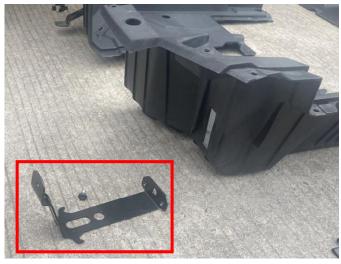

### ZP-YJ-030508-019

2. Remove the rear seat, C-pillar frame and spare tire support of the original vehicle, then remove the rear cargo box on the left side, and move the iron bracket on the original cargo box to the new cargo box according to the original position. As the picture shows: