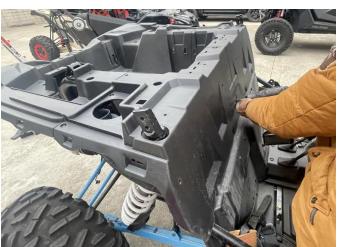

3. Load the rear cargo box with the iron bracket onto the vehicle and use the screws of the original vehicle to fix it. The splicing place in the cargo box is directly fixed with the ball head screw of the original vehicle. Finally, the

# Left Side Bed Box for Polaris RZR XP 1000

## ZP-YJ-030508-019

frame and other accessories removed before can be put back in place. As the picture shows:

4.Installation complete.

**Note:** Please refer to the installation video in the Amazon listing before your installation, or contact the seller for the installation video.