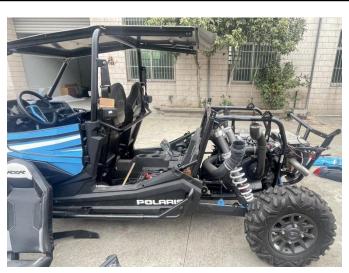

3. Load the rear cargo box with the iron bracket onto the vehicle and use the screws of the original vehicle to fix it. The splicing place in the cargo box is directly fixed with the ball head screw of the original vehicle. Finally, the

# Left Side Bed Box for Polaris RZR XP 1000

## ZP-YJ-030508-019

frame and other accessories removed before can be put back in place. As the picture shows:

4.Installation complete.

**Note:** Please refer to the installation video in the Amazon listing before your installation, or contact the seller for the installation video.