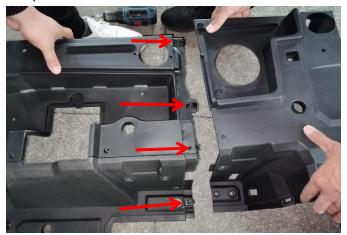

#### INSTALLATION INSTRUCTIONS

Note: Shift vehicle transmission into "PARK". Turn key to "OFF" position and remove from vehicle.

Picture of product

1. Assemble all the parts together, take out the steel clips from the accessories package and clamp the steel clips in the limit slots of the splicing edge, and then fix with screws. As the picture shows: