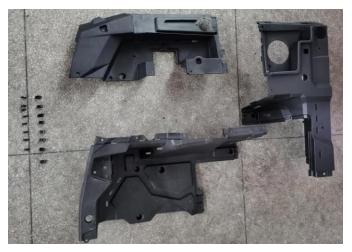

#### INSTALLATION INSTRUCTIONS

Note: Shift vehicle transmission into "PARK". Turn key to "OFF" position and remove from vehicle.

Picture of product

1. Assemble all the parts together, take out the steel clips from the accessories package and clamp the steel clips in the limit slots of the splicing edge, and then fix with screws. As the picture shows: