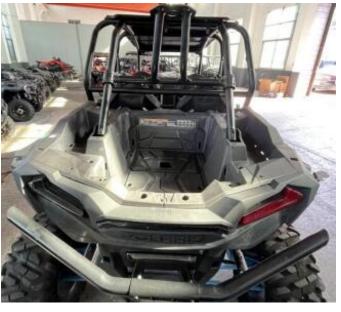

### ZP-YJ-030508-019

2. Remove the rear seat, C-pillar frame and spare tire support of the original vehicle, then remove the rear cargo box on the left side, and move the iron bracket on the original cargo box to the new cargo box according to the original position. As the picture shows: