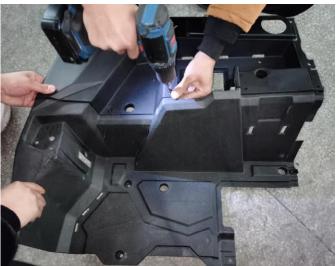

3. Load the rear cargo box with the iron bracket onto the vehicle and use the screws of the original vehicle to fix it. The splicing place in the cargo box is directly fixed with the ball head screw of the original vehicle. Finally, the

# Left Side Bed Box for Polaris RZR XP 1000

## ZP-YJ-030508-019

frame and other accessories removed before can be put back in place. As the picture shows:

4.Installation complete.

**Note:** Please refer to the installation video in the Amazon listing before your installation, or contact the seller for the installation video.