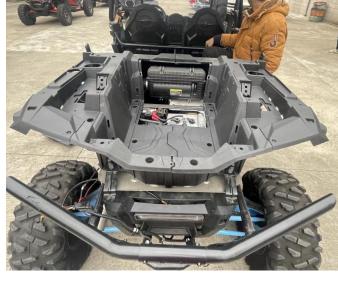

3. Load the rear cargo box with the iron bracket onto the vehicle and use the screws of the original vehicle to fix it. The splicing place in the cargo box is directly fixed with the ball head screw of the original vehicle. Finally, the

# Left Side Bed Box for Polaris RZR XP 1000

## ZP-YJ-030508-019

frame and other accessories removed before can be put back in place. As the picture shows:

4.Installation complete.

**Note:** Please refer to the installation video in the Amazon listing before your installation, or contact the seller for the installation video.