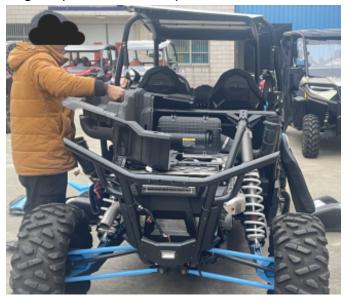

### ZP-YJ-030508-019

2. Remove the rear seat, C-pillar frame and spare tire support of the original vehicle, then remove the rear cargo box on the left side, and move the iron bracket on the original cargo box to the new cargo box according to the original position. As the picture shows: