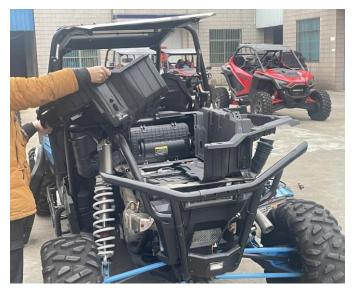

### ZP-YJ-030508-019

2. Remove the rear seat, C-pillar frame and spare tire support of the original vehicle, then remove the rear cargo box on the left side, and move the iron bracket on the original cargo box to the new cargo box according to the original position. As the picture shows: