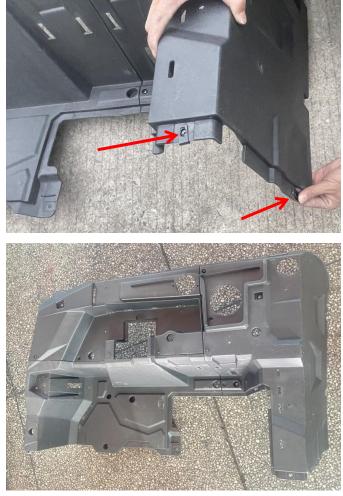

#### INSTALLATION INSTRUCTIONS

Note: Shift vehicle transmission into "PARK". Turn key to "OFF" position and remove from vehicle.

Picture of product

1. Assemble all the parts together, take out the steel clips from the accessories package and clamp the steel clips in the limit slots of the splicing edge, and then fix with screws. As the picture shows: