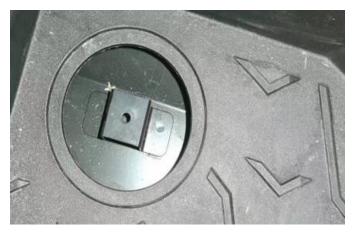

2. Use scissors to cut out the template paper, corresponding to the left and right holes, mark with a marker, and then use a utility knife to cut out the gap. As shown in picture:

3. Screw the drain hole cover into the hole and complete the installation. As shown in picture: