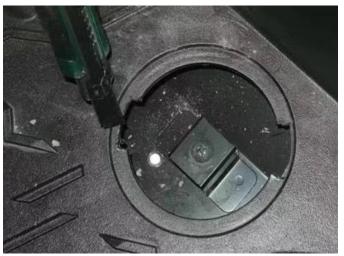

# **INSTALLATION INSTRUCTIONS**

Note: Shift vehicle transmission into "PARK". Turn key to "OFF" position and remove from vehicle.

1. Remove the rubber drain hole plug from the original vehicle first.As shown in picture: