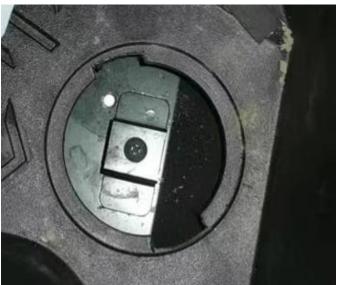

2. Use scissors to cut out the template paper, corresponding to the left and right holes, mark with a marker, and then use a utility knife to cut out the gap. As shown in picture:

3. Screw the drain hole cover into the hole and complete the installation. As shown in picture: