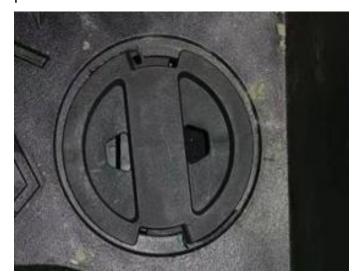

2. Use scissors to cut out the template paper, corresponding to the left and right holes, mark with a marker, and then use a utility knife to cut out the gap. As shown in picture:

3. Screw the drain hole cover into the hole and complete the installation. As shown in picture: