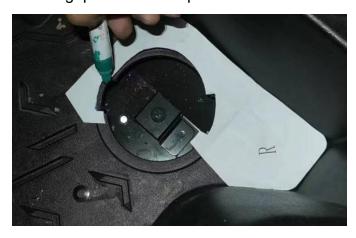

2. Use scissors to cut out the template paper, corresponding to the left and right holes, mark with a marker, and then use a utility knife to cut out the gap. As shown in picture:

3. Screw the drain hole cover into the hole and complete the installation. As shown in picture: