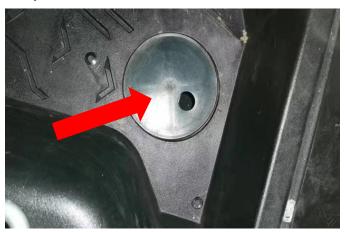

# **INSTALLATION INSTRUCTIONS**

Note: Shift vehicle transmission into "PARK". Turn key to "OFF" position and remove from vehicle.

1. Remove the rubber drain hole plug from the original vehicle first.As shown in picture: