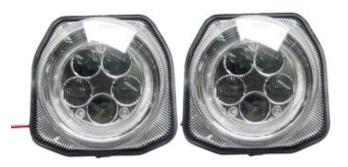

#### INSTALLATION INSTRUCTIONS

Note: Shift vehicle transmission into "PARK". Turn key to "OFF" position and remove from vehicle.

Product and accessories picture:

1. First, remove the original vehicle hood, and then remove the original vehicle headlight installation housing as well.As shown in picture:

2. After removing the original headlight from the installation shell, replace it with a new headlight. (It can be fixed using the original vehicle screws or the product's matching screws).As shown in picture: