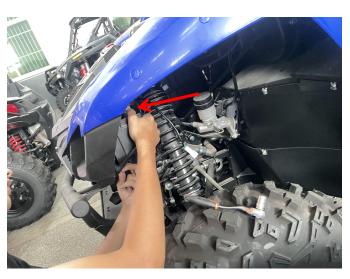

#### INSTALLATION INSTRUCTIONS

Note: Shift vehicle transmission into "PARK". Turn key to "OFF" position and remove from vehicle.

Product and accessories picture:

1. First, remove the original vehicle hood, and then remove the original vehicle headlight installation housing as well.As shown in picture: