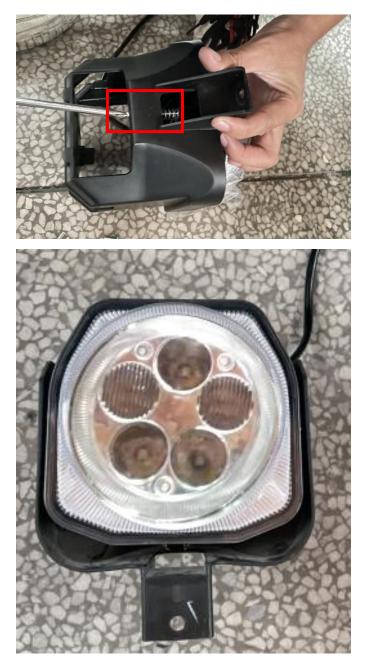

2. After removing the original headlight from the installation shell, replace it with a new headlight. (It can be fixed using the original vehicle screws or the product's matching screws).As shown in picture: