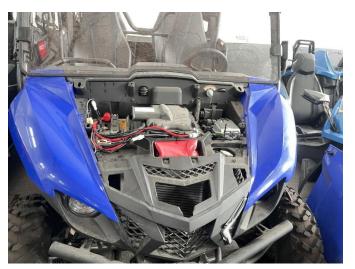

# ZP-YJ-031101-004

3. Install the new headlight back on the original vehicle, and connect the wiring harness plug-in, then prepare an extension cable in the accessory package, find the ACC electrical box in the front cabin of the original vehicle, strip one end of the extension cable and connect it in the electrical box, after completion, pull the extension cable to the headlight, connect it with the red optical conductor on the headlight, and do insulation protection, and finally install it back on the cover of the original vehicle. (The headlights on the other side are replaced in the same way).As shown in picture: