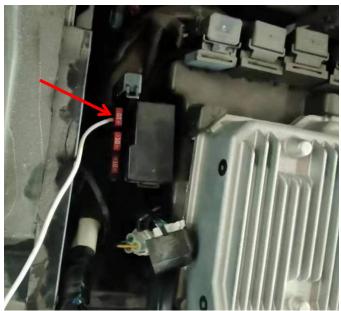

# ZP-YJ-031101-004

3. Install the new headlight back on the original vehicle, and connect the wiring harness plug-in, then prepare an extension cable in the accessory package, find the ACC electrical box in the front cabin of the original vehicle, strip one end of the extension cable and connect it in the electrical box, after completion, pull the extension cable to the headlight, connect it with the red optical conductor on the headlight, and do insulation protection, and finally install it back on the cover of the original vehicle. (The headlights on the other side are replaced in the same way).As shown in picture: