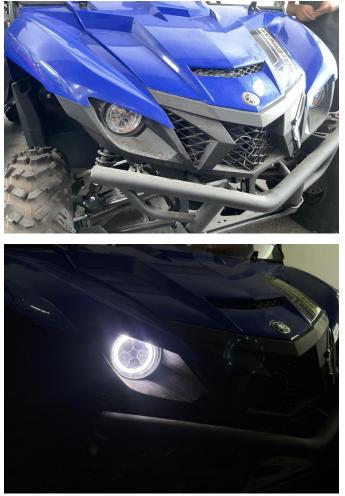

#### INSTALLATION INSTRUCTIONS

Note: Shift vehicle transmission into "PARK". Turn key to "OFF" position and remove from vehicle.

Product and accessories picture:

1. First, remove the original vehicle hood, and then remove the original vehicle headlight installation housing as well.As shown in picture:

2. After removing the original headlight from the installation shell, replace it with a new headlight. (It can be fixed using the original vehicle screws or the product's matching screws).As shown in picture: