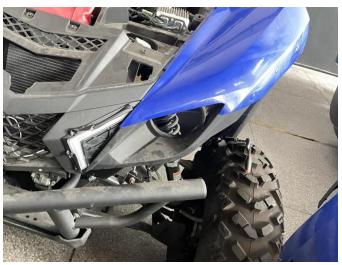

# ZP-YJ-031101-004

3. Install the new headlight back on the original vehicle, and connect the wiring harness plug-in, then prepare an extension cable in the accessory package, find the ACC electrical box in the front cabin of the original vehicle, strip one end of the extension cable and connect it in the electrical box, after completion, pull the extension cable to the headlight, connect it with the red optical conductor on the headlight, and do insulation protection, and finally install it back on the cover of the original vehicle. (The headlights on the other side are replaced in the same way).As shown in picture: