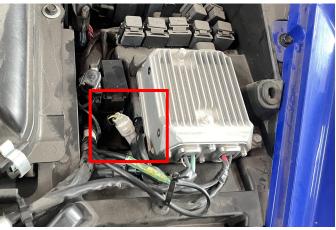

# ZP-YJ-031101-004

3. Install the new headlight back on the original vehicle, and connect the wiring harness plug-in, then prepare an extension cable in the accessory package, find the ACC electrical box in the front cabin of the original vehicle, strip one end of the extension cable and connect it in the electrical box, after completion, pull the extension cable to the headlight, connect it with the red optical conductor on the headlight, and do insulation protection, and finally install it back on the cover of the original vehicle. (The headlights on the other side are replaced in the same way).As shown in picture: