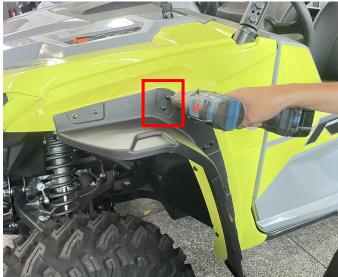

### INSTALLATION INSTRUCTIONS

Note: Shift vehicle transmission into "PARK". Turn key to "OFF" position and remove from vehicle.

Product and accessories pictures:

1. First, assemble the split front fender flares into a whole with screws.As shown in picture: