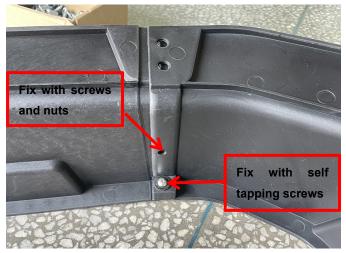

### INSTALLATION INSTRUCTIONS

Note: Shift vehicle transmission into "PARK". Turn key to "OFF" position and remove from vehicle.

Product and accessories pictures:

1. First, assemble the split front fender flares into a whole with screws.As shown in picture: