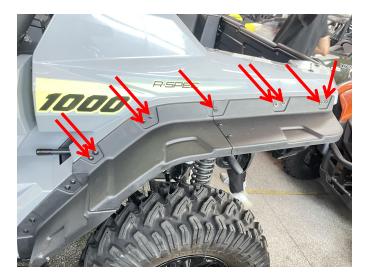

fender flares first, and then install the large fender flares above. Install the rear fender flares according to the installation method of the front fender flares. (Install the other side in the same way).As shown in picture: