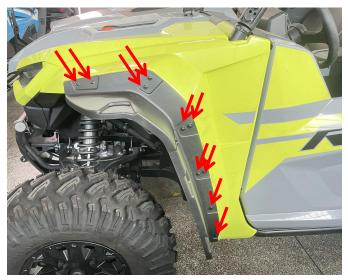

2. The rear fender flares are also assembled as a whole in this way.As shown in picture:

Installation steps for front fender flares:

3. Place the front fender flares on the original vehicle and use the self tapping screws provided with the product (flat washers need to be fitted on the screws) to fix them in any

### ZP-YJ-031110-003

two places to prevent them from moving during fixation. Then, install the other fixing screws in sequence.As shown in picture:

Installation steps for rear fender flares:4. Install the small fender flares below the rear