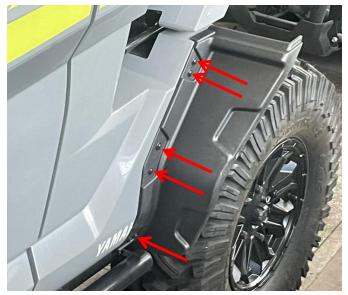

### ZP-YJ-031110-003

two places to prevent them from moving during fixation. Then, install the other fixing screws in sequence.As shown in picture:

Installation steps for rear fender flares:4. Install the small fender flares below the rear

fender flares first, and then install the large fender flares above. Install the rear fender flares according to the installation method of the front fender flares. (Install the other side in the same way).As shown in picture: