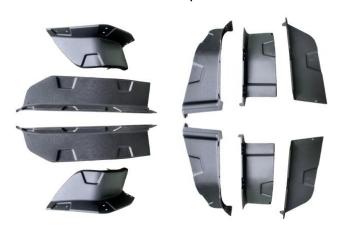

### INSTALLATION INSTRUCTIONS

Note: Shift vehicle transmission into "PARK". Turn key to "OFF" position and remove from vehicle.

Product and accessories pictures:

1. First, assemble the split front fender flares into a whole with screws.As shown in picture:

2. The rear fender flares are also assembled as a whole in this way.As shown in picture:

Installation steps for front fender flares:

3. Place the front fender flares on the original vehicle and use the self tapping screws provided with the product (flat washers need to be fitted on the screws) to fix them in any