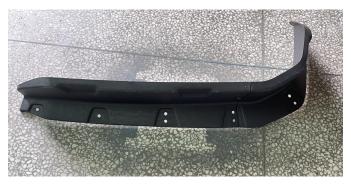

### ZP-YJ-031110-003

two places to prevent them from moving during fixation. Then, install the other fixing screws in sequence.As shown in picture:

Installation steps for rear fender flares:4. Install the small fender flares below the rear

fender flares first, and then install the large fender flares above. Install the rear fender flares according to the installation method of the front fender flares. (Install the other side in the same way).As shown in picture: