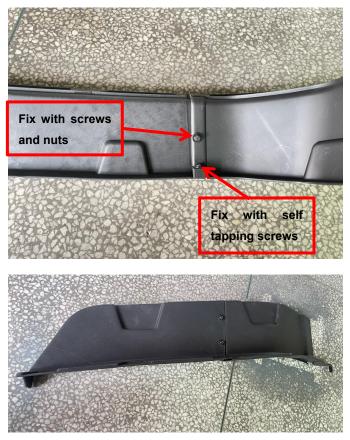

### ZP-YJ-031110-003

two places to prevent them from moving during fixation. Then, install the other fixing screws in sequence.As shown in picture:

Installation steps for rear fender flares:4. Install the small fender flares below the rear

fender flares first, and then install the large fender flares above. Install the rear fender flares according to the installation method of the front fender flares. (Install the other side in the same way).As shown in picture: